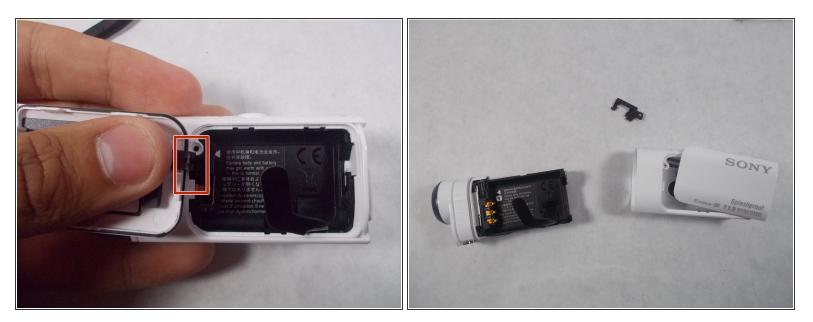

## Step 3

• Pull out the small plastic bracket that holds the door in place.

To reassemble your device, follow these instructions in reverse order.