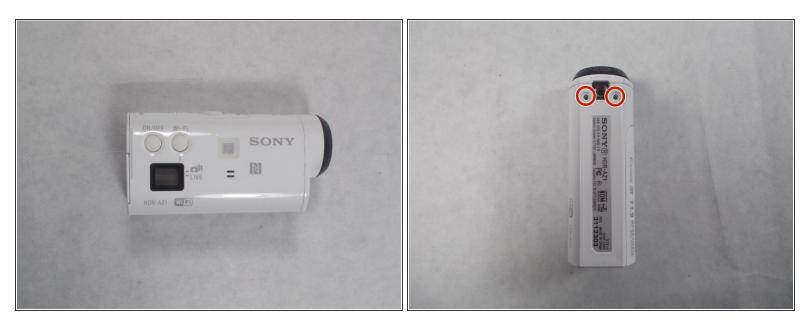

# Sony AZ1VR SD Battery Door Replacement

Replace a damaged or malfunctioning battery door on the Sony AZ1VR.

Written By: gaojian li



# INTRODUCTION

Use this guide to replace the battery door on the Sony AZ1VR. There are only a few steps to removing the battery door of the Sony AZ1VR.

## **TOOLS:**

۶

• Mako Driver Kit - 64 Precision Bits (1)

#### Step 1 — Battery Door



• Remove the screws on the bottom of the device.



## Step 2

• Remove the screw within the battery housing.

## Step 3



• Pull out the small plastic bracket that holds the door in place.

To reassemble your device, follow these instructions in reverse order.