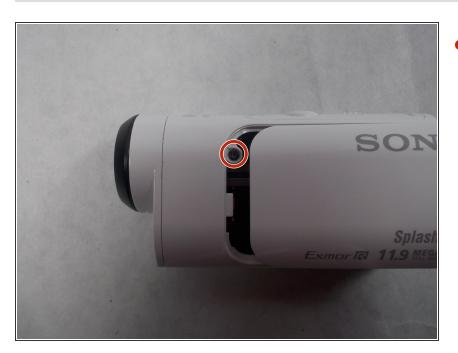

# Sony AZ1VR SD Battery Door Replacement

Replace a damaged or malfunctioning battery door on the Sony AZ1VR.

Written By: gaojian li



# INTRODUCTION

Use this guide to replace the battery door on the Sony AZ1VR. There are only a few steps to removing the battery door of the Sony AZ1VR.

## **TOOLS:**

۶

• Mako Driver Kit - 64 Precision Bits (1)

#### Step 1 — Battery Door



• Remove the screws on the bottom of the device.



## Step 2

• Remove the screw within the battery housing.

## Step 3



• Pull out the small plastic bracket that holds the door in place.

To reassemble your device, follow these instructions in reverse order.