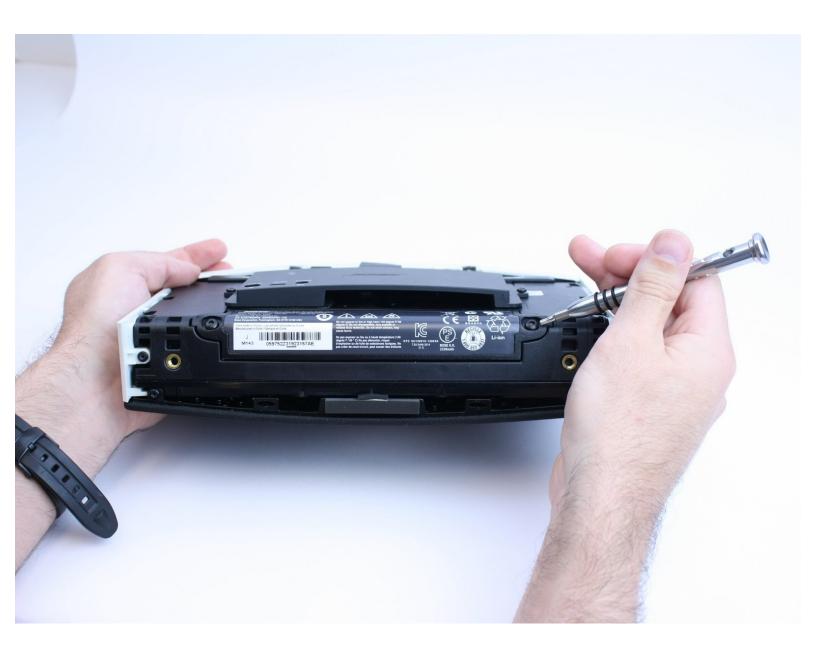

#### Step 1 — Speaker Battery

 Remove the two T-10 machine screws at the bottom of the device.