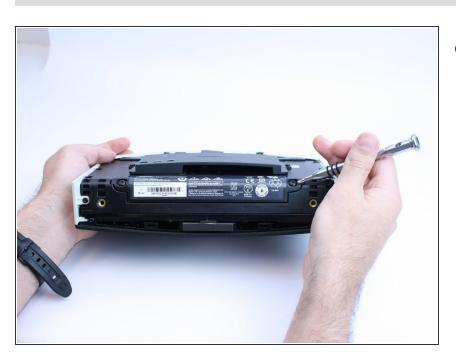

#### Step 3

 Remove the two T-10 machine screws, then pull the battery straight out.

To reassemble your device, follow these instructions in reverse order.