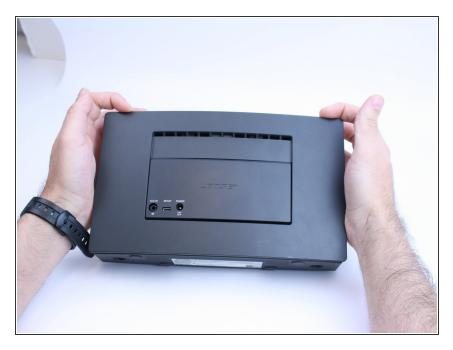

#### Step 2

- Turn the device around.
- From the top, lightly push down the back cover to release it.
- Lift the bottom of the cover and pull it up.