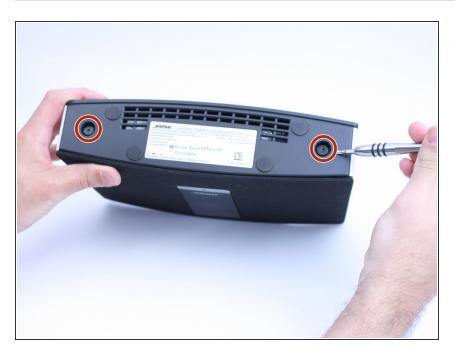

#### Step 1 — Speaker Battery

 Remove the two T-10 machine screws at the bottom of the device.