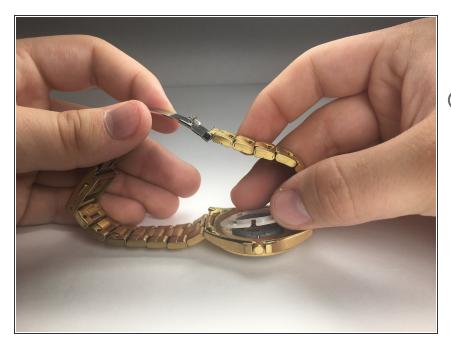

## Step 2

 Remove the circular plastic cover from inside the watch.

 Remove the crown stalk by placing the needle in the release notch. This will release stalk and allow it to slide out.