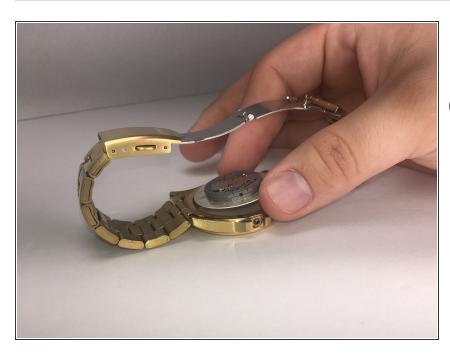

## Step 10

 Press the back cover on the watch using hands or clamp, until it pops into place.

Now that the watch hands are repaired, the watch can be reset manually so that the it can keep the correct time.