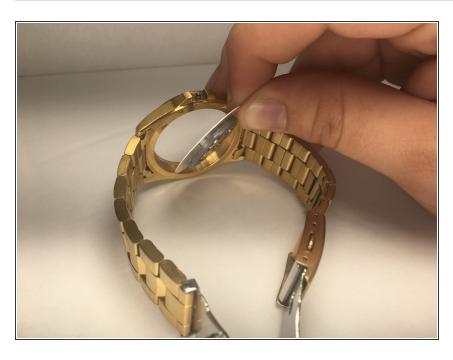

## **Step 1 — Watch Face Hands**

 Locate the notch under the back cap of the watch. Wedge the jimmy into the notch, and pry off the back.