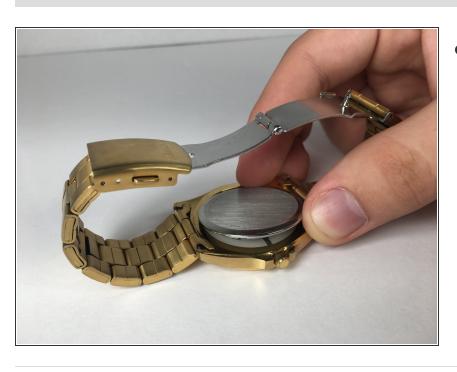

## Step 2

 Remove the circular plastic cover from inside the watch.

 Remove the crown stalk by placing the needle in the release notch. This will release stalk and allow it to slide out.

# Step 4

 Turn watch on its side and let the watch face fall out.

 Gently pry the watch hands off of the face of the watch with the jimmy and tweezers.