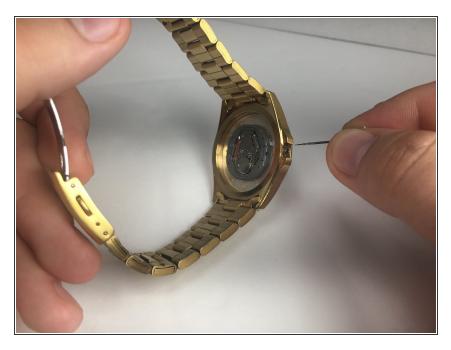

## **Step 1 — Watch Face Hands**

 Locate the notch under the back cap of the watch. Wedge the jimmy into the notch, and pry off the back.