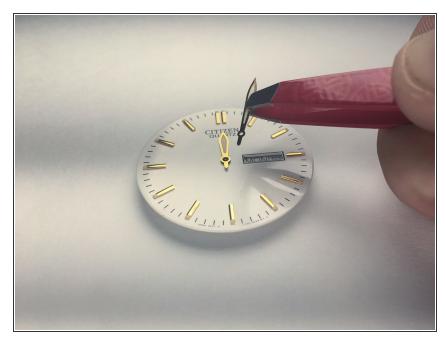

#### Step 6

- Use the tweezers to replace the hands of the watch.
- First, place the hour hand on the watch face stem, followed by the minute hand, and the second hand.

- Place the watch face downwards in its case.
- (i) Make sure the crown stalk holes are aligned.