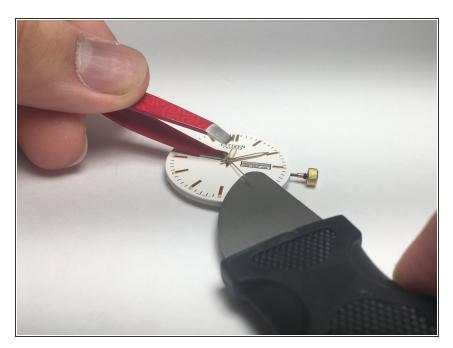

# Step 4

 Turn watch on its side and let the watch face fall out.

 Gently pry the watch hands off of the face of the watch with the jimmy and tweezers.