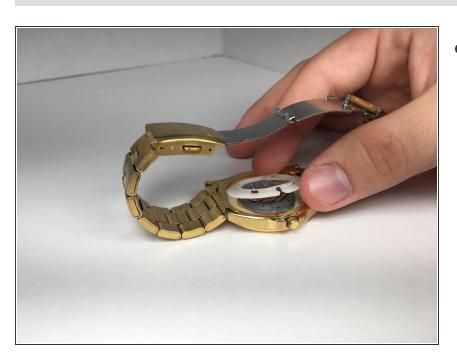

## Step 2

 Remove the circular plastic cover from inside the watch.

 Remove the crown stalk by placing the needle in the release notch. This will release stalk and allow it to slide out.