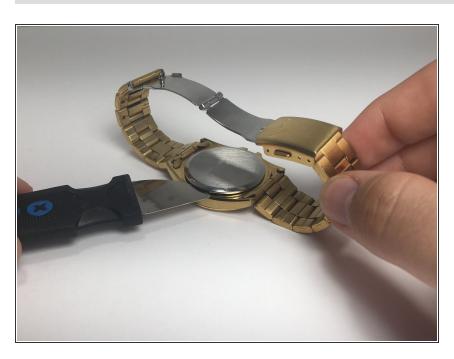

## **Step 1 — Watch Face Hands**

 Locate the notch under the back cap of the watch. Wedge the jimmy into the notch, and pry off the back.