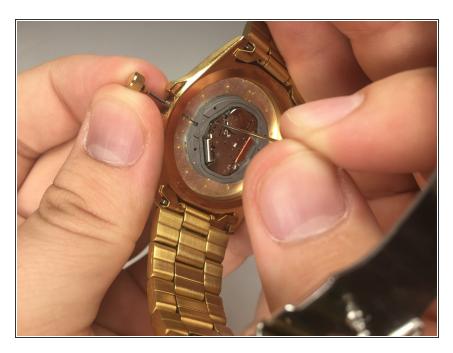

# Step 4

 Turn watch on its side and let the watch face fall out.

 Gently pry the watch hands off of the face of the watch with the jimmy and tweezers.