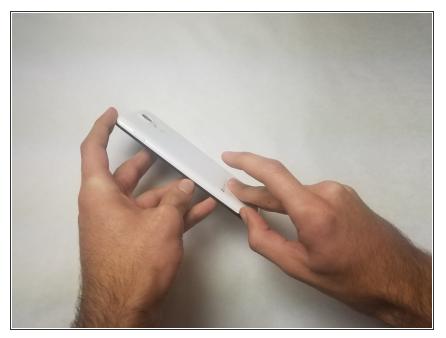

## Step 1 — Power Button

• Remove the backplate. It's possible to use your fingernail, but the edge of your finger should work as well.