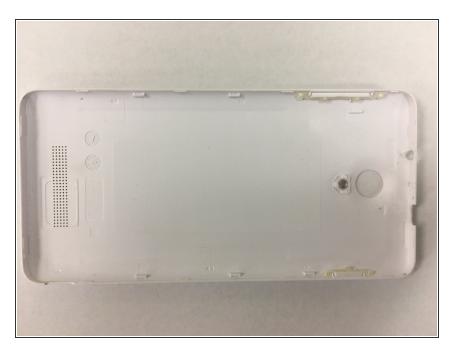

## Step 2

 Replace the back cover of the BLU Studio 5.0 S II.

To reassemble your device, follow these instructions in reverse order with a replacement of the backplate. If this does not succeed refer to motherboard replacement.