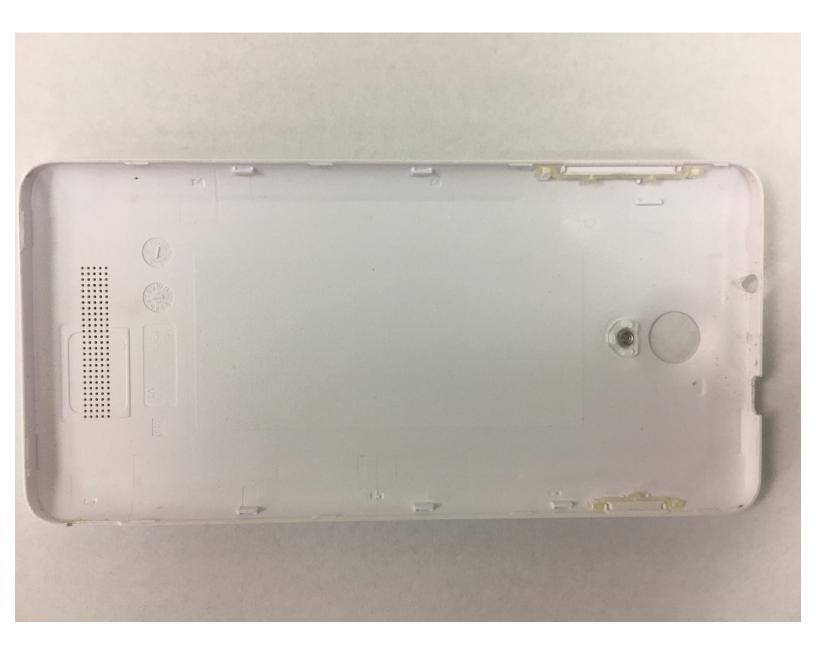

## Step 1 — Power Button

• Remove the backplate. It's possible to use your fingernail, but the edge of your finger should work as well.