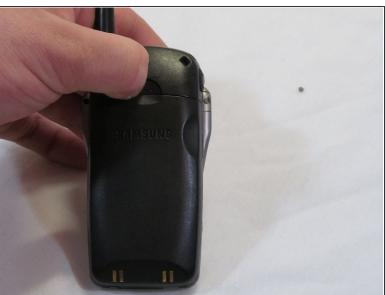

#### Step 1 — Battery

 Place the phone so that the back is facing you. Depress the locking tab on the back of the phone with a finger or thumb.