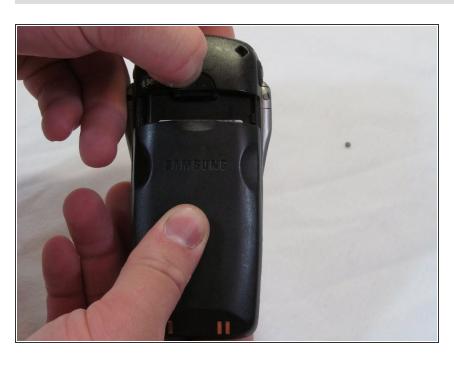

### Step 2

 Slide the battery toward bottom of the phone, about a quarter of an inch, to clear the hooks that keep it secured to the back of the phone.

## Step 3

 Lift the battery away from the phone case.

To reassemble your device, follow these instructions in reverse order.