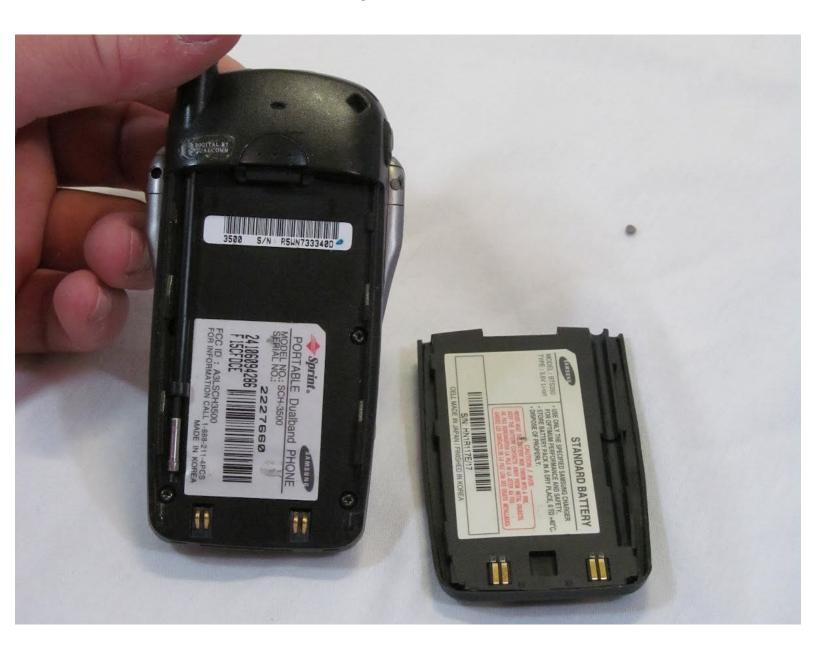

#### Step 1 — Battery

 Place the phone so that the back is facing you. Depress the locking tab on the back of the phone with a finger or thumb.

### Step 2

 Slide the battery toward bottom of the phone, about a quarter of an inch, to clear the hooks that keep it secured to the back of the phone.

## Step 3

 Lift the battery away from the phone case.

To reassemble your device, follow these instructions in reverse order.