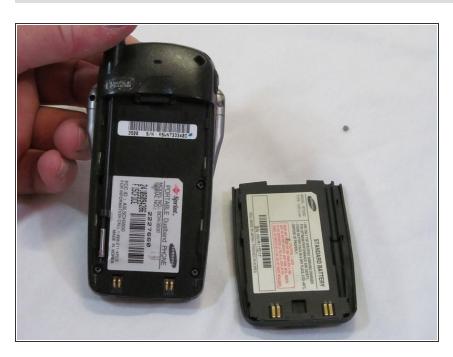

## Step 3

 Lift the battery away from the phone case.

To reassemble your device, follow these instructions in reverse order.