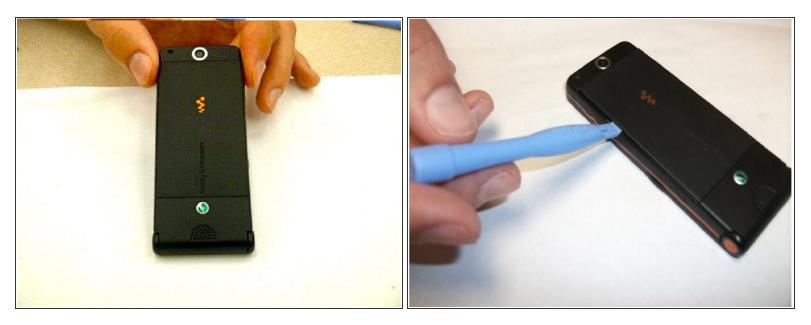

## Step 1 — Battery

- Place the phone face down on a flat smooth surface so that the camera, logos, and speaker face up.
- Using the provided notch on the bottom of the back cover, insert a plastic opening tool and lift upwards to remove the back cover of the phone.

## Step 2

- Set the cover to the side upon removal.
- Insert the plastic opening tool into the crevice between the camera and the battery of the phone.
  Using a gentle prying motion, lift the end of the battery and remove.
- After removal, recycle the defective battery appropriately.