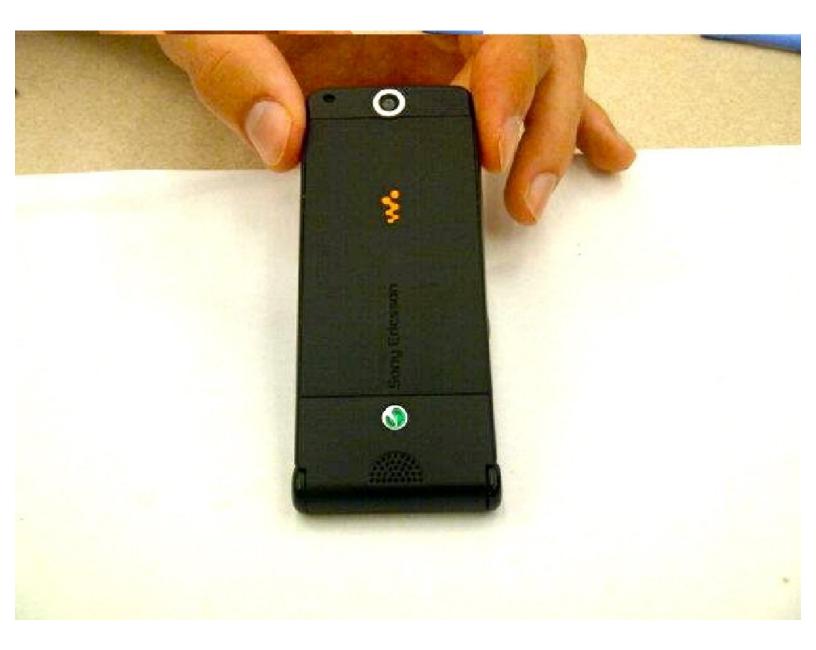

## Step 1 — Battery

- Place the phone face down on a flat smooth surface so that the camera, logos, and speaker face up.
- Using the provided notch on the bottom of the back cover, insert a plastic opening tool and lift upwards to remove the back cover of the phone.