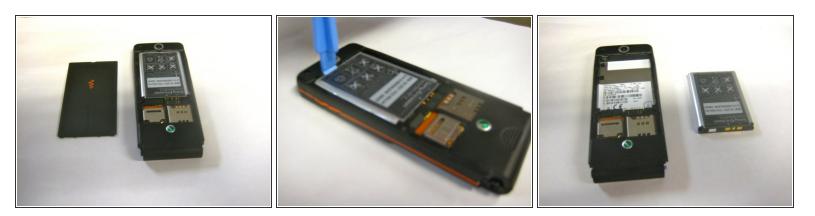

## Step 2

- Set the cover to the side upon removal.
- Insert the plastic opening tool into the crevice between the camera and the battery of the phone.
  Using a gentle prying motion, lift the end of the battery and remove.
- After removal, recycle the defective battery appropriately.