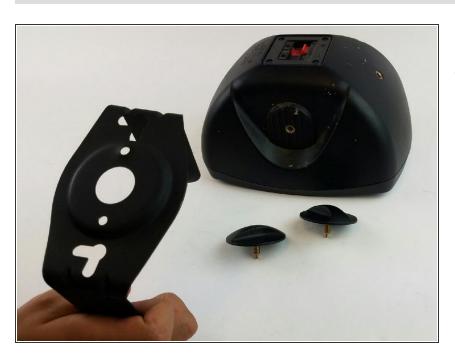

## Step 2

 Dismount the mount from the Yamaha NS-AW190BL.

This document was generated on 2020-11-28 05:38:22 AM (MST).

To reassemble your device, follow these instructions in reverse order.