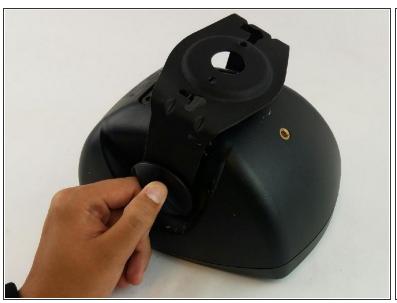

## **Step 1 — Mount Replacement**

- Turn your Yamaha NS-AW190BL to your left or right hand side.
- Twist mount knob counterclockwise until removed.
- Continue to remove the knob on the opposite side.