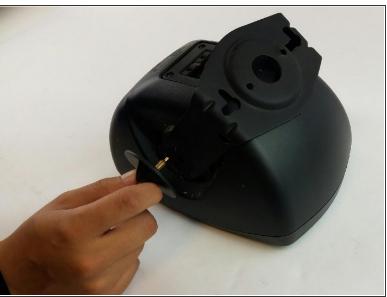

## **Step 1 — Mount Replacement**

- Turn your Yamaha NS-AW190BL to your left or right hand side.
- Twist mount knob counterclockwise until removed.
- Continue to remove the knob on the opposite side.