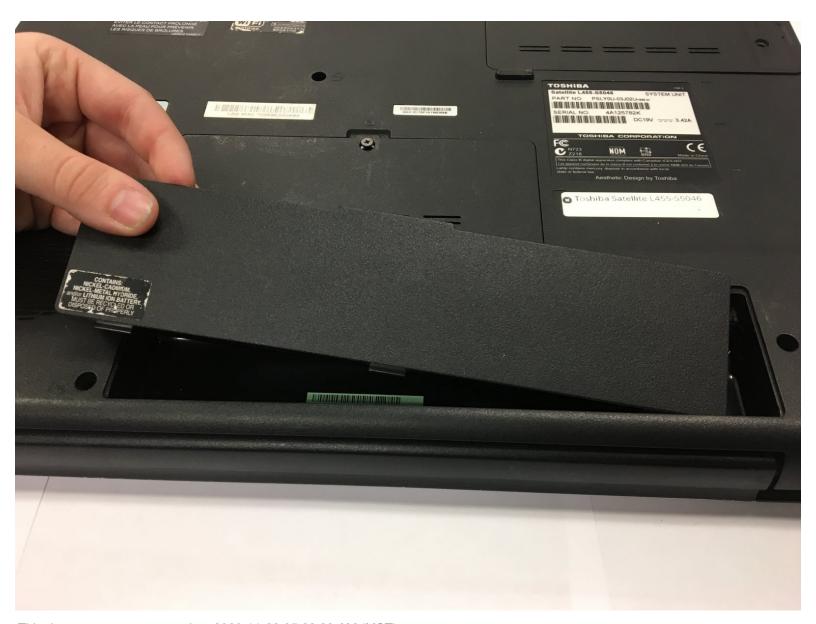

## Step 1 — Battery

- Find the battery on the back of the computer. Slide both tabs outward towards the side of the laptop and the battery will come loose.
- Insert your finger under the middle tab and lift the battery out.