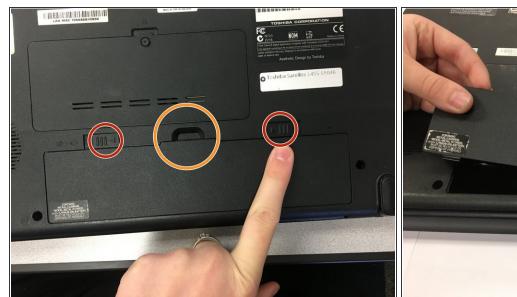

## Step 1 — Battery

- Find the battery on the back of the computer. Slide both tabs outward towards the side of the laptop and the battery will come loose.
- Insert your finger under the middle tab and lift the battery out.