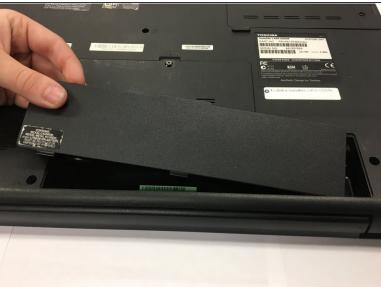

## Step 1 — Battery

- Find the battery on the back of the computer. Slide both tabs outward towards the side of the laptop and the battery will come loose.
- Insert your finger under the middle tab and lift the battery out.

You should now have a new battery placed in your computer.