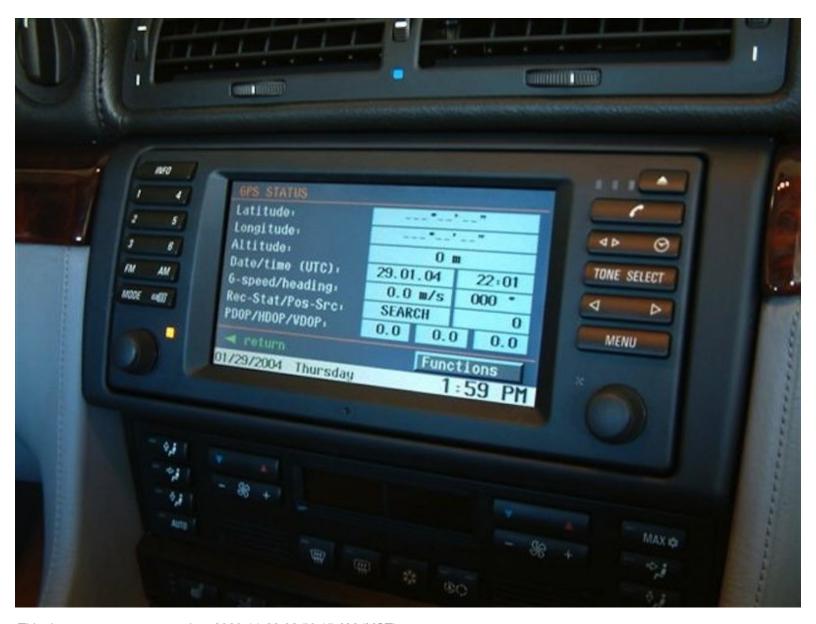

## Step 1 — How to Access the Navigation Service Menu of the BMW E38 E39 X5 Z4 E46 Navigation system

- Turn the ignition key to the first position
- From the Main menu screen select
  SET using the right rotary button
- Press and hold the MENU button for approx 8 seconds
- Select the Desired menu item from the Navigation Service mode
- To exit Service mode, press the MENU button