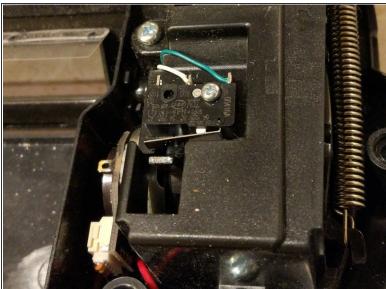

# What is inside Chuwi Ilife V7 vacuum cleaner?

Many of you propably wondered how vacuum cleaner iLife V7 looks inside but now I have to clean this robot and I can show you.

Written By: fstab



#### **INTRODUCTION**

Many of you propably wondered how vacuum cleaner iLife V7 looks inside but now I have to clean this robot and I can show you.



## **TOOLS:**

Mahi Driver Kit - 48 Bit Driver Kit (1)

#### Step 1 — What is inside Chuwi Ilife V7 vacuum cleaner?



- Many of you propably wondered how vacuum cleaner iLife V7 looks inside but now I have to clean this robot and I can show you.
- Just remove few screws :)

### Step 2







Inside

## Step 3





Inside