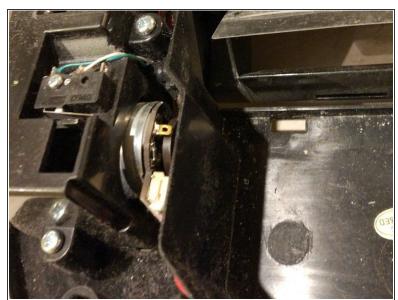

# What is inside Chuwi Ilife V7 vacuum cleaner?

Many of you propably wondered how vacuum cleaner iLife V7 looks inside but now I have to clean this robot and I can show you.

Written By: fstab



#### **INTRODUCTION**

Many of you propably wondered how vacuum cleaner iLife V7 looks inside but now I have to clean this robot and I can show you.



## **TOOLS:**

Mahi Driver Kit - 48 Bit Driver Kit (1)

#### Step 1 — What is inside Chuwi Ilife V7 vacuum cleaner?



- Many of you propably wondered how vacuum cleaner iLife V7 looks inside but now I have to clean this robot and I can show you.
- Just remove few screws :)

### Step 2







Inside

## Step 3





Inside