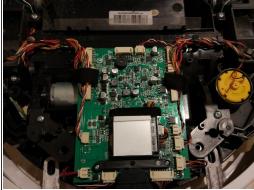

# What is inside Chuwi Ilife V7 vacuum cleaner?

Many of you propably wondered how vacuum cleaner iLife V7 looks inside but now I have to clean this robot and I can show you.

Written By: fstab



#### **INTRODUCTION**

Many of you propably wondered how vacuum cleaner iLife V7 looks inside but now I have to clean this robot and I can show you.



## **TOOLS:**

Mahi Driver Kit - 48 Bit Driver Kit (1)

#### Step 1 — What is inside Chuwi Ilife V7 vacuum cleaner?



- Many of you propably wondered how vacuum cleaner iLife V7 looks inside but now I have to clean this robot and I can show you.
- Just remove few screws :)

### Step 2







Inside

## Step 3





Inside