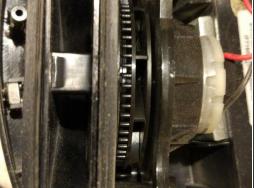

# What is inside Chuwi Ilife V7 vacuum cleaner?

Many of you propably wondered how vacuum cleaner iLife V7 looks inside but now I have to clean this robot and I can show you.

Written By: fstab



#### **INTRODUCTION**

Many of you propably wondered how vacuum cleaner iLife V7 looks inside but now I have to clean this robot and I can show you.



## **TOOLS:**

Mahi Driver Kit - 48 Bit Driver Kit (1)

#### Step 1 — What is inside Chuwi Ilife V7 vacuum cleaner?



- Many of you propably wondered how vacuum cleaner iLife V7 looks inside but now I have to clean this robot and I can show you.
- Just remove few screws :)

### Step 2







Inside

## Step 3





Inside