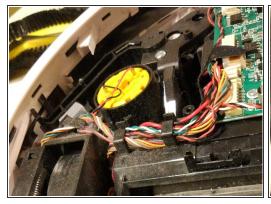

# What is inside Chuwi Ilife V7 vacuum cleaner?

Many of you propably wondered how vacuum cleaner iLife V7 looks inside but now I have to clean this robot and I can show you.

Written By: fstab



#### **INTRODUCTION**

Many of you propably wondered how vacuum cleaner iLife V7 looks inside but now I have to clean this robot and I can show you.



## **TOOLS:**

Mahi Driver Kit - 48 Bit Driver Kit (1)

#### Step 1 — What is inside Chuwi Ilife V7 vacuum cleaner?



- Many of you propably wondered how vacuum cleaner iLife V7 looks inside but now I have to clean this robot and I can show you.
- Just remove few screws :)

### Step 2







Inside

## Step 3





Inside