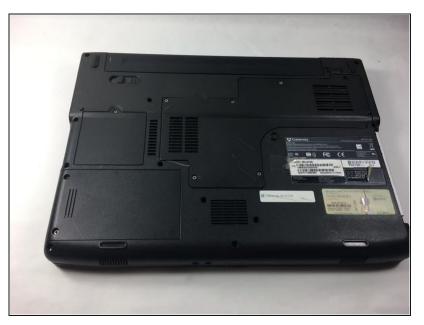

## Step 1 — Battery

• Flip the laptop on to the backside.

# Step 2

• Locate the battery at the very top on the backside of the laptop.