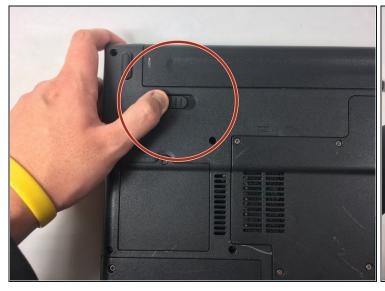

#### Step 3

• Slide the latch in the top right corner to the right, to set it to unlocked.