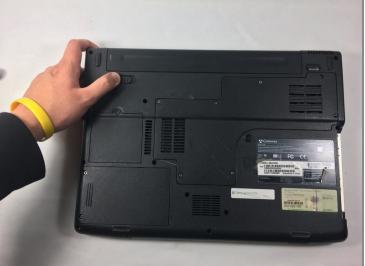

## Step 4

- Hold the other latch in the top left corner to the left.
  - Hold it in that place with your thumb until the completion of the next step. (This step unlocks the second latch.)