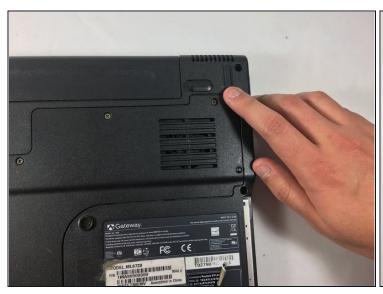

#### Step 3

• Slide the latch in the top right corner to the right, to set it to unlocked.

## Step 4

- Hold the other latch in the top left corner to the left.
  - Hold it in that place with your thumb until the completion of the next step. (This step unlocks the second latch.)