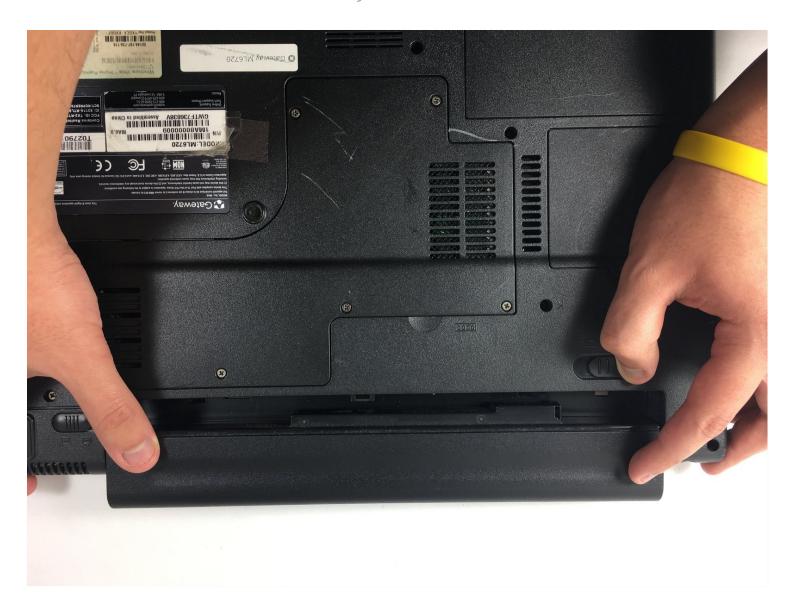

# Step 5

• With both latches unlocked you can now slide out the battery, by pushing it off the top.

To reassemble your device, follow these instructions in reverse order.