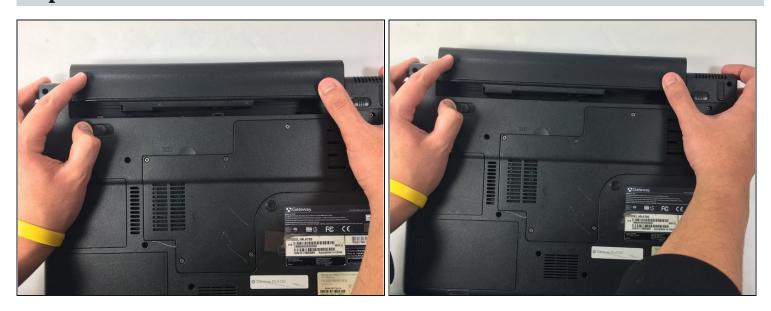

# Step 5

• With both latches unlocked you can now slide out the battery, by pushing it off the top.

To reassemble your device, follow these instructions in reverse order.