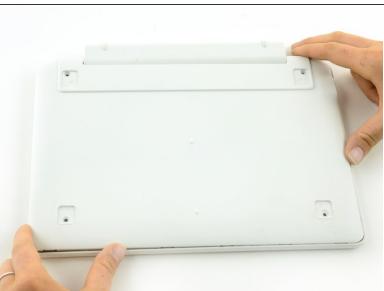

#### Step 2

- Insert a Jimmy or other prying tool into the seam on the edge of the casing.
- Trace along the edges of the device until all clips are released.
- Lift the back case away from the device.