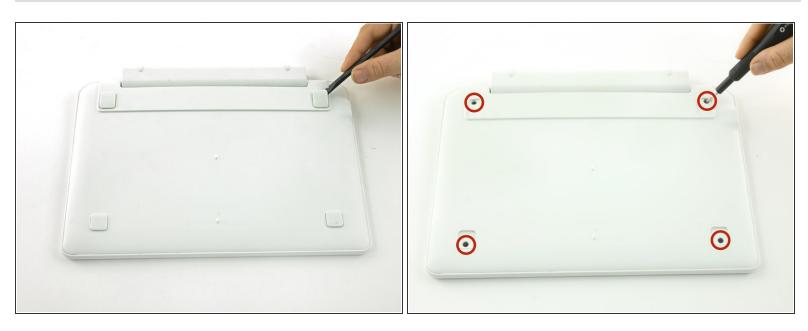

## Step 1 — Back Case

One Education Infinity:One Daughterboar...

- Use a spudger to pry the four rubber pads away from the bottom of the case.
- Use a Phillips #00 screwdriver to unscrew the four 6.4 mm screws.