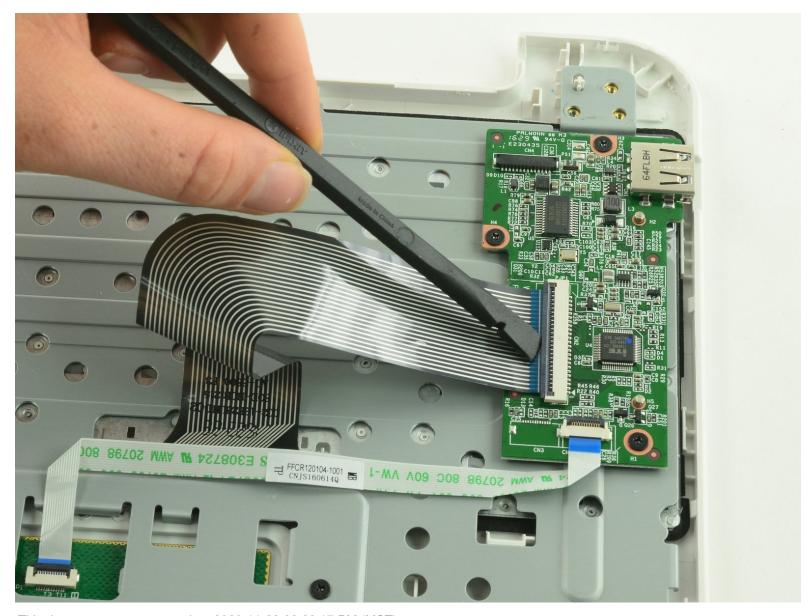

## Step 5 — Daughterboard

- Flip up the black retaining flap on the ZIF connector holding the large grey ribbon cable in place.
- Pull the ribbon cable straight out of the ZIF connector.