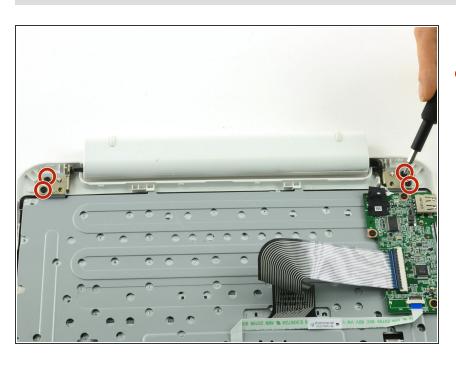

## Step 3

 Use a Phillips #00 screwdriver to unscrew the four 6.4mm screws on the hinge mounts.