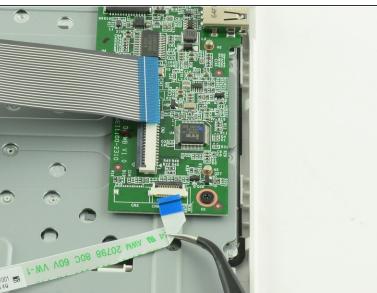

#### Step 6

- Use the flat end of a spudger to flip up the black tab on the smaller ZIF connector.
- Use tweezers to pull the ribbon cable straight out of the connector.