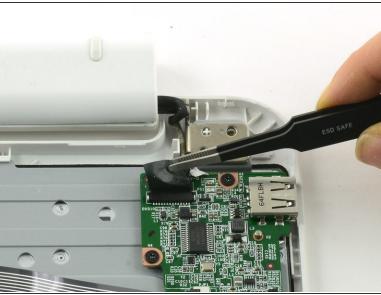

#### Step 6

- Use the flat end of a spudger to flip up the black tab on the smaller ZIF connector.
- Use tweezers to pull the ribbon cable straight out of the connector.