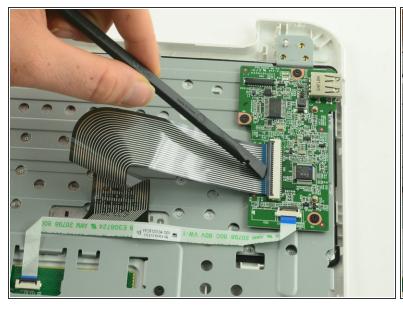

## Step 5 — Daughterboard

- Flip up the black retaining flap on the ZIF connector holding the large grey ribbon cable in place.
- Pull the ribbon cable straight out of the ZIF connector.