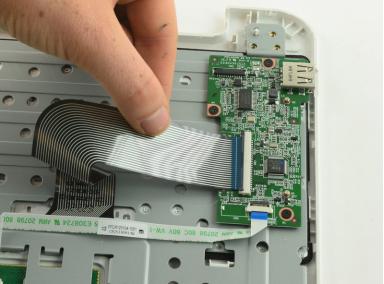

## Step 5 — Daughterboard

- Flip up the black retaining flap on the ZIF connector holding the large grey ribbon cable in place.
- Pull the ribbon cable straight out of the ZIF connector.