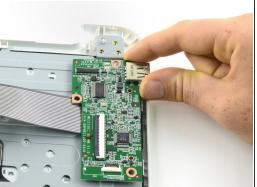

## Step 7

- Use a Phillips #000 screwdriver to unscrew the three 3.4mm screws.
- Lift the daughterboard away from the device to remove.

To reassemble your device, follow these instructions in reverse order.