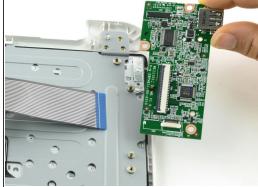

## Step 7

- Use a Phillips #000 screwdriver to unscrew the three 3.4mm screws.
- Lift the daughterboard away from the device to remove.

To reassemble your device, follow these instructions in reverse order.