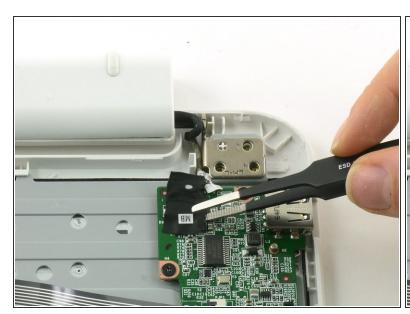

#### Step 4

Use tweezers to lift the fabric cover and hinge connector away from the daughterboard.

Always use ESD safe tools when working with delicate electrical components.