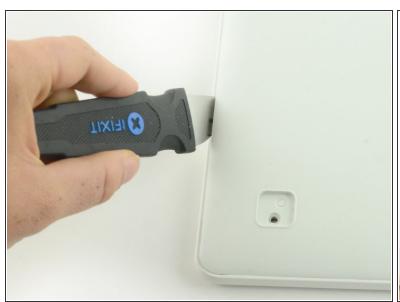

#### Step 2

- Insert a Jimmy or other prying tool into the seam on the edge of the casing.
- Trace along the edges of the device until all clips are released.
- Lift the back case away from the device.