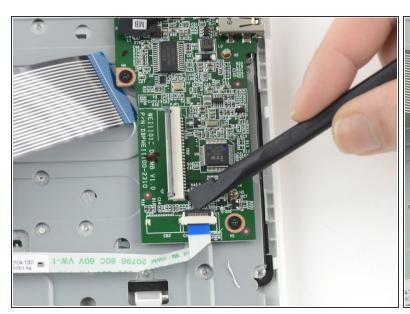

#### Step 6

- Use the flat end of a spudger to flip up the black tab on the smaller ZIF connector.
- Use tweezers to pull the ribbon cable straight out of the connector.