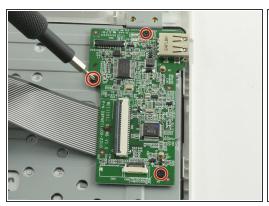

## Step 7

- Use a Phillips #000 screwdriver to unscrew the three 3.4mm screws.
- Lift the daughterboard away from the device to remove.

To reassemble your device, follow these instructions in reverse order.