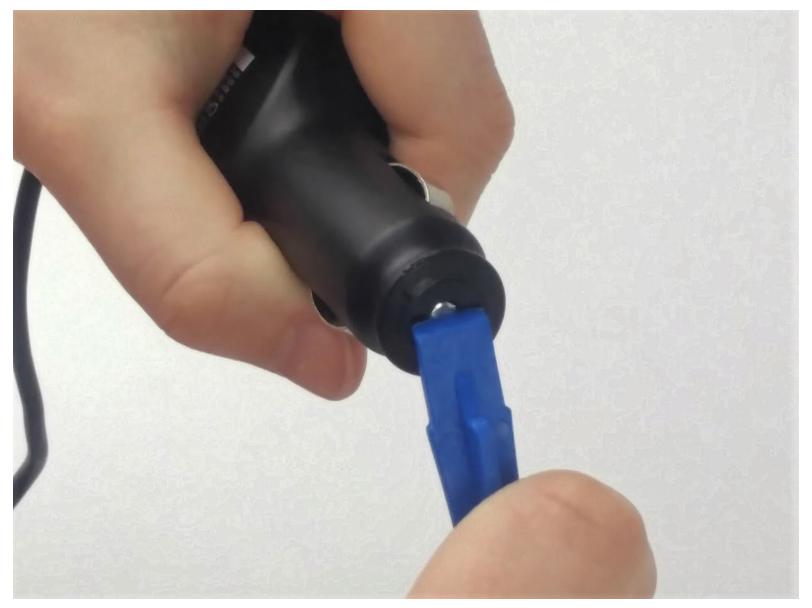

#### Step 1 — Vehicle Charger Fuse

- Using one of the plastic opening tools, press down the tip of the charger to insert the tool into the slot.
- Turn the tool a <sup>1</sup>/<sub>4</sub> rotation to remove the cover.