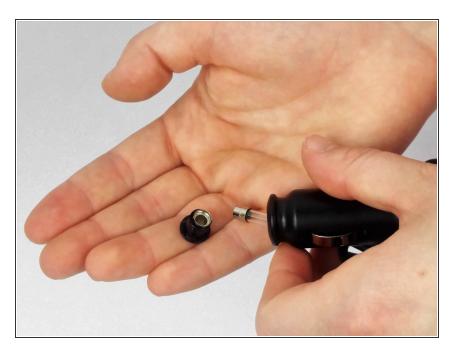

### Step 2

• Hold the charger at an angle so that the fuse comes out.

To reassemble your device, follow these instructions in reverse order.