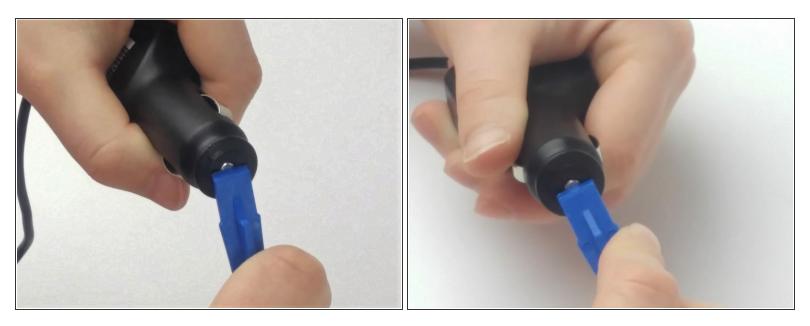

#### Step 1 — Vehicle Charger Fuse

- Using one of the plastic opening tools, press down the tip of the charger to insert the tool into the slot.
- Turn the tool a <sup>1</sup>/<sub>4</sub> rotation to remove the cover.