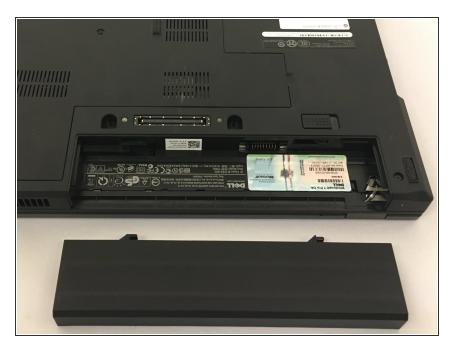

### Step 3

 Have your replacement battery ready to slide in.

To reassemble your device, follow these instructions in reverse order.