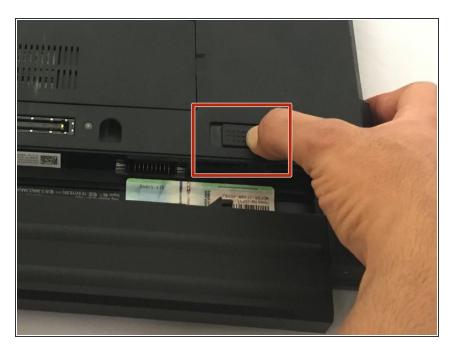

#### Step 2

- Use your thumb to move the tab to the right that releases the battery, while using your other hand to slide the battery out.
- The battery will come out straight toward you.