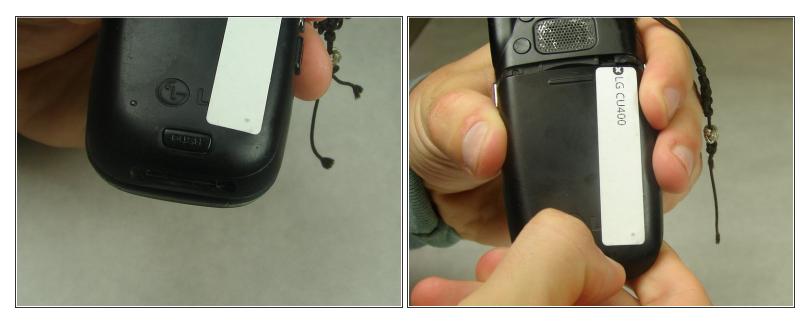

# LG CU400 Battery Replacement

Replace a dead or fast discharging LG CU400 battery.

Written By: Helen Wilson



## INTRODUCTION

This guide will help in replacing the battery of the LG CU400. In this guide it will be explained how to remove the back cover and the battery from the phone, as well as replacing the battery.

### Step 1 — Battery



• Push the button labeled 'PUSH' on the rear cover.

## Step 2



• Slide the rear cover towards you.

#### Step 3



- To remove the battery, grasp the top front edge of the battery and pull the battery away from the phone.
- When installing the new battery, have the metal contacts of the phone match up with the metal contacts of the battery.

To reassemble your device, follow these instructions in reverse order.