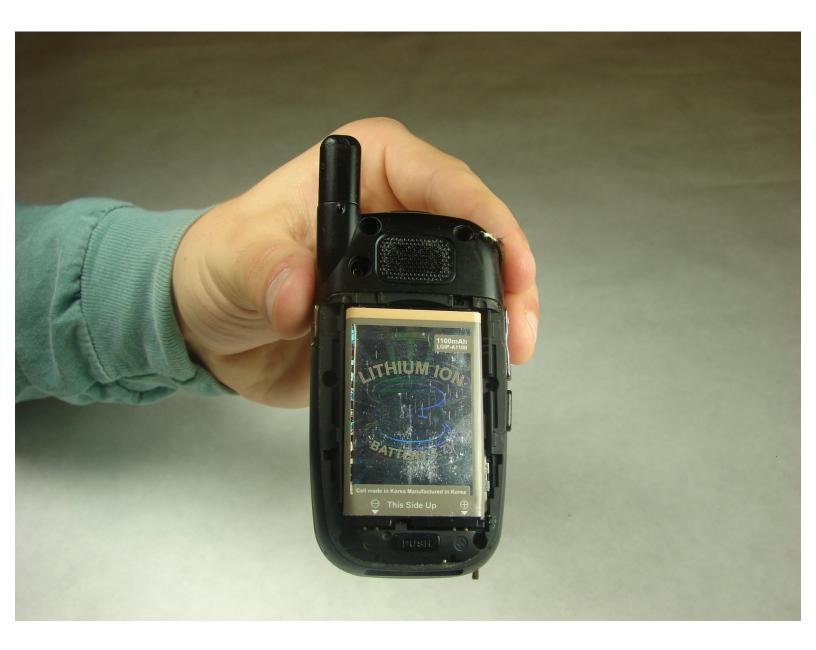

## INTRODUCTION

This guide will help in replacing the battery of the LG CU400. In this guide it will be explained how to remove the back cover and the battery from the phone, as well as replacing the battery.

#### Step 3

- To remove the battery, grasp the top front edge of the battery and pull the battery away from the phone.
- When installing the new battery, have the metal contacts of the phone match up with the metal contacts of the battery.