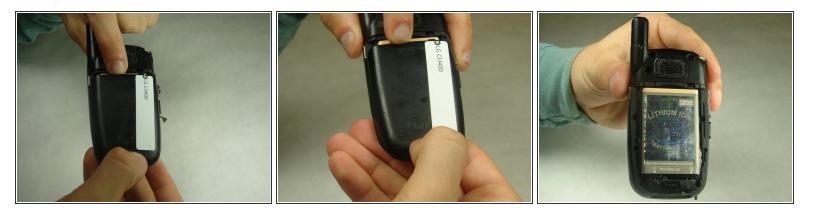

# LG CU400 Battery Replacement

Replace a dead or fast discharging LG CU400 battery.

Written By: Helen Wilson



## INTRODUCTION

This guide will help in replacing the battery of the LG CU400. In this guide it will be explained how to remove the back cover and the battery from the phone, as well as replacing the battery.

### Step 1 — Battery



• Push the button labeled 'PUSH' on the rear cover.

## Step 2



• Slide the rear cover towards you.

#### Step 3



- To remove the battery, grasp the top front edge of the battery and pull the battery away from the phone.
- When installing the new battery, have the metal contacts of the phone match up with the metal contacts of the battery.

To reassemble your device, follow these instructions in reverse order.