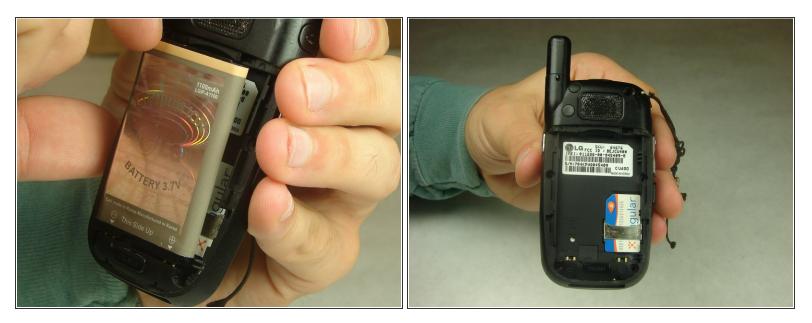

#### Step 3

- To remove the battery, grasp the top front edge of the battery and pull the battery away from the phone.
- When installing the new battery, have the metal contacts of the phone match up with the metal contacts of the battery.