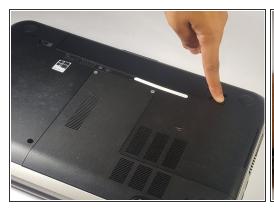

## Step 2

- Place a finger on both latches and push outwards.
- Grab by the lip and pull upwards to remove battery.

To reassemble your device, follow these instructions in reverse order.