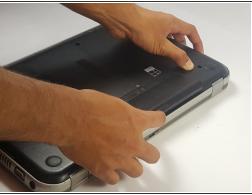

## Step 2

- Place a finger on both latches and push outwards.
- Grab by the lip and pull upwards to remove battery.

To reassemble your device, follow these instructions in reverse order.