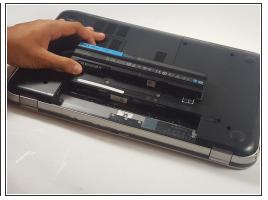

## Step 1 — Battery

- We are removing the battery to avoid the possibility of an electrical discharge when working with this system.
  - Flip device on its back displaying the battery.

## Step 2

- Place a finger on both latches and push outwards.
- Grab by the lip and pull upwards to remove battery.

To reassemble your device, follow these instructions in reverse order.