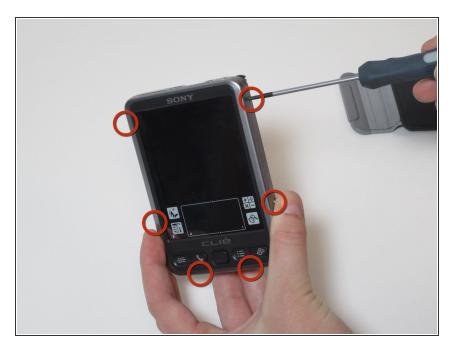

### **Step 1 — Battery Harness**

 Remove the six screws holding the outside case of the Sony Clie.

## Step 2

 Remove the six screws holding the outer case.