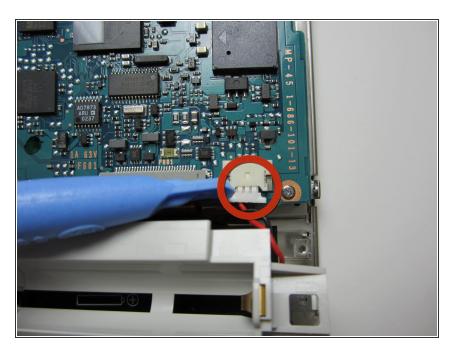

# Sony Clie PEG-SL10 Battery Harness Replacement

This guide will show you how to replace a faulty battery case with a new one.

Written By: Emily



This document was generated on 2020-11-28 02:25:01 AM (MST).



Phillips #0 Screwdriver (1)



Battery Harness (1)

### **Step 1 — Battery Harness**



 Remove the six screws holding the outside case of the Sony Clie.

## Step 2



 Remove the six screws holding the outer case.

## Step 3



 Remove the two screws holding the battery harness in place.

## Step 4



 Gently pull the power cable from the socket.

## Step 5



 The battery harness is now removed. Install the new harness in reverse order.

To reassemble your device, follow these instructions in reverse order.