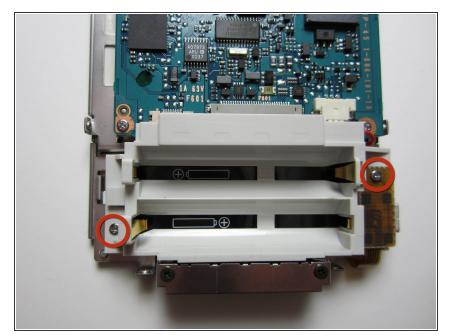

# Sony Clie PEG-SL10 Battery Harness Replacement

This guide will show you how to replace a faulty battery case with a new one.

Written By: Emily



This document was generated on 2020-11-28 02:25:01 AM (MST).



Phillips #0 Screwdriver (1)



Battery Harness (1)

### **Step 1 — Battery Harness**



 Remove the six screws holding the outside case of the Sony Clie.

## Step 2



 Remove the six screws holding the outer case.

## Step 3



 Remove the two screws holding the battery harness in place.

## Step 4



 Gently pull the power cable from the socket.

## Step 5



 The battery harness is now removed. Install the new harness in reverse order.

To reassemble your device, follow these instructions in reverse order.