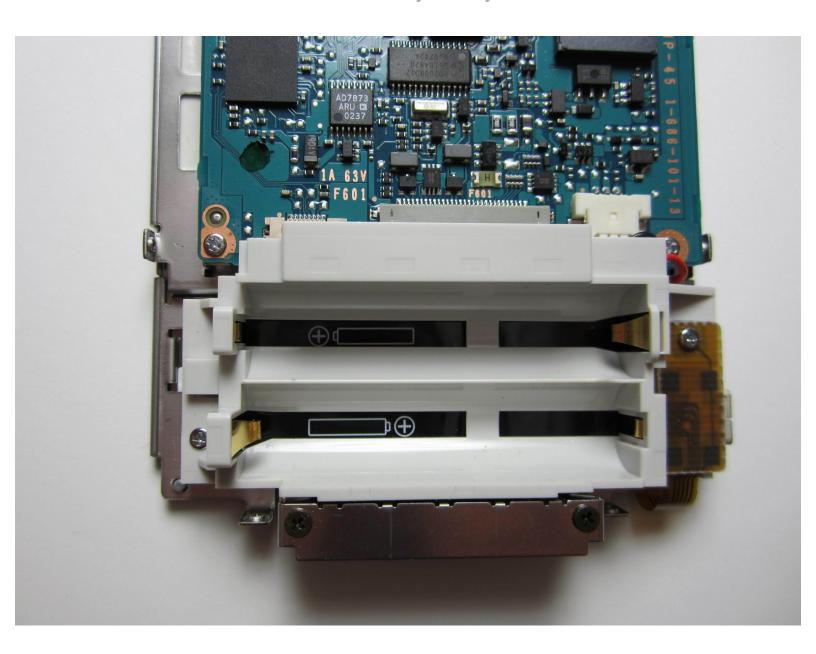

# Sony Clie PEG-SL10 Battery Harness Replacement

This guide will show you how to replace a faulty battery case with a new one.

Written By: Emily



This document was generated on 2020-11-28 02:25:01 AM (MST).



Phillips #0 Screwdriver (1)



Battery Harness (1)

### **Step 1 — Battery Harness**



 Remove the six screws holding the outside case of the Sony Clie.

## Step 2



 Remove the six screws holding the outer case.

## Step 3



 Remove the two screws holding the battery harness in place.

## Step 4



 Gently pull the power cable from the socket.

## Step 5



 The battery harness is now removed. Install the new harness in reverse order.

To reassemble your device, follow these instructions in reverse order.