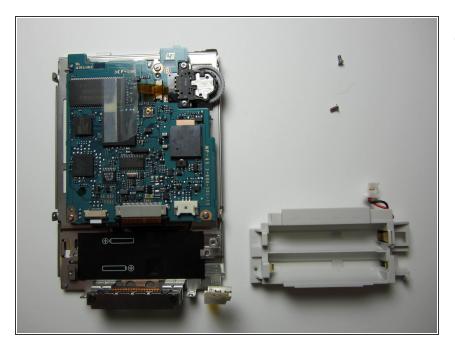

## Step 3

 Remove the two screws holding the battery harness in place.

## Step 5

 The battery harness is now removed. Install the new harness in reverse order.

To reassemble your device, follow these instructions in reverse order.