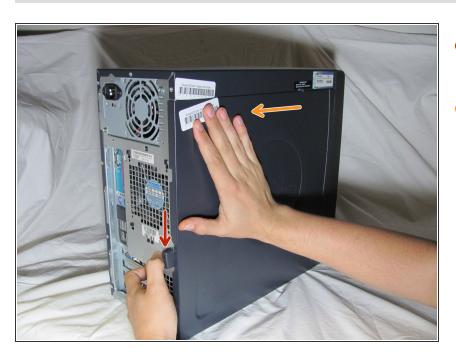

### Step 2

- Using your index finger, slide and hold the cover latch down.
- While holding the latch down, place your other hand flat on the side of the case and firmly shift the side panel to the left until it disengages.