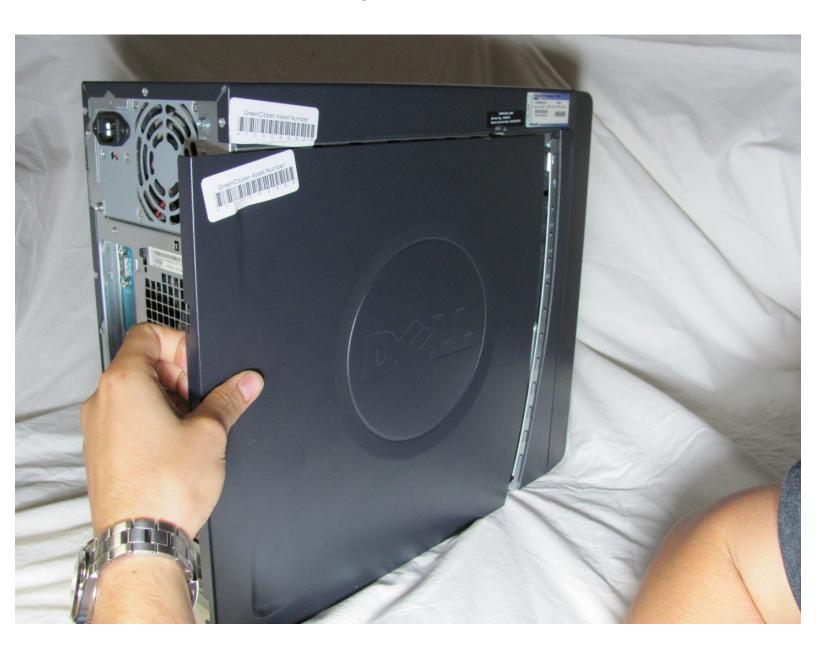

## Step 3

 Grab the edge of the panel and slide it away from the case until it is removed.

To reassemble your device, follow these instructions in reverse order.