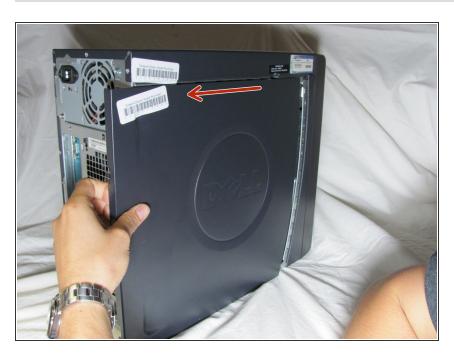

## Step 3

 Grab the edge of the panel and slide it away from the case until it is removed.

To reassemble your device, follow these instructions in reverse order.