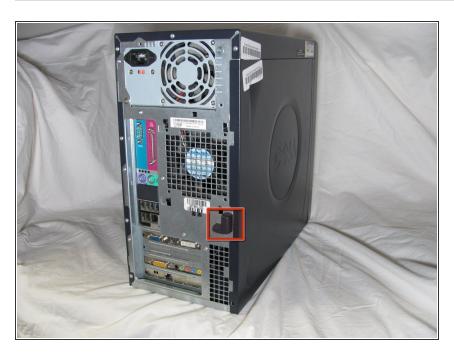

#### Step 1 — Side Panel

 Locate the case cover latch on the back of the computer.