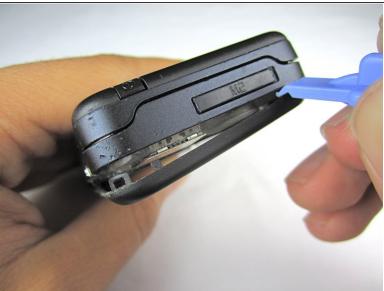

#### Step 1 — Front Cover

- Insert the edge of an opening tool between the front cover and the phone.
- Gently pry off the front cover working your way around the edges.