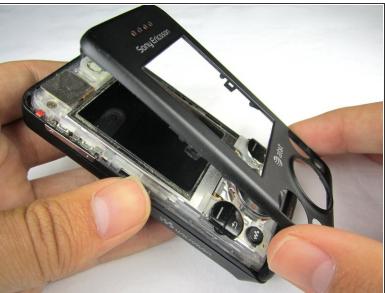

#### Step 1 — Front Cover

- Insert the edge of an opening tool between the front cover and the phone.
- Gently pry off the front cover working your way around the edges.

### Step 2

Pull the front cover down and away from the phone.

↑ The front keypads might come off with the front cover. Do not lose these.