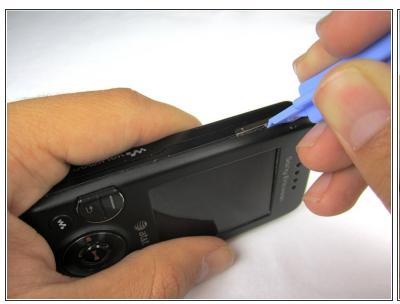

#### Step 1 — Front Cover

- Insert the edge of an opening tool between the front cover and the phone.
- Gently pry off the front cover working your way around the edges.