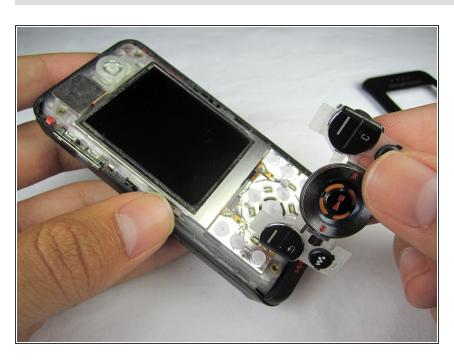

## Step 3

 Gently peel the keypad away from the phone.

To reassemble your device, follow these instructions in reverse order.