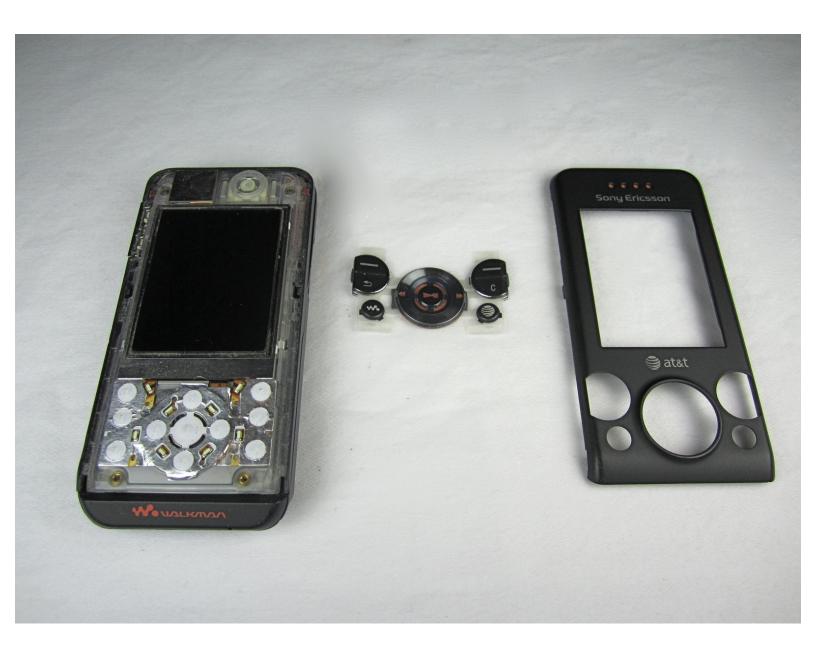

# Sony Ericsson W580i Front Cover Replacement

Replace the front cover or front keyboard.

Written By: Diego

This document was generated on 2020-11-25 05:41:17 PM (MST).

#### **INTRODUCTION**

Use this guide to replace the front cover or front keyboard.

### PARTS:

- Sony Ericsson W580i Front Cover (1)
- Sony Ericsson W580i Front Keypad (1)