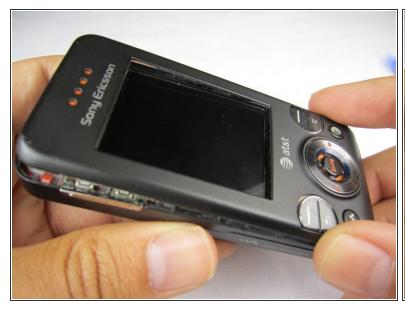

### Step 2

Pull the front cover down and away from the phone.

↑ The front keypads might come off with the front cover. Do not lose these.