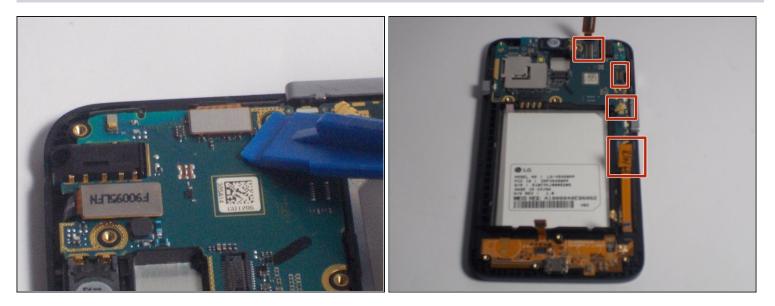

#### Step 7 — Motherboard

• Disconnect the remaining ribbon plugs and connectors. (Only remove the highlighted cables for the removal of the logic board.)

• Push the blue lifting tool up underneath the logic board and pull it upwards removing it from the device.