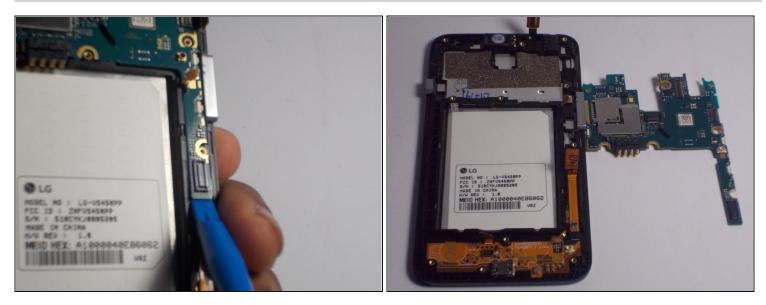

#### Step 7 — Motherboard

• Disconnect the remaining ribbon plugs and connectors. (Only remove the highlighted cables for the removal of the logic board.)

• Push the blue lifting tool up underneath the logic board and pull it upwards removing it from the device.