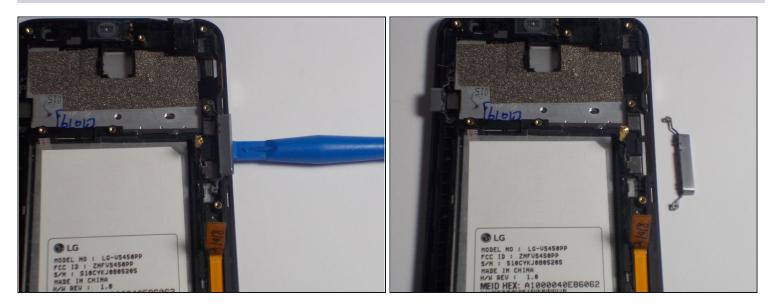

#### Step 9 — Volume Button

• Begin this guide by completing the LG Optimus Exceed 2 Screen Replacement to step 2.

• With the device facing up lift with your fingers or the blue lifting tool to remove the volume buttons from the device.