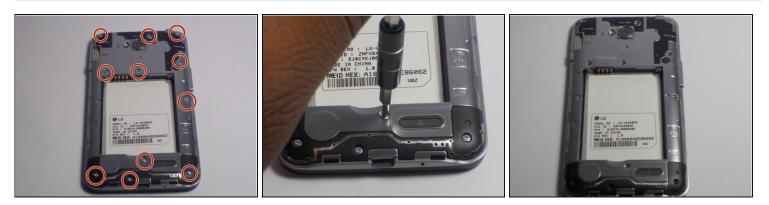

### Step 3 — Rear Camera

• Remove the eleven 4mm screws using a Philips head screw driver.

• Insert the plastic opening tool into the side of the device and pry off silver covering. Push up against the back covering when the tool is inserted to detach from the phone.