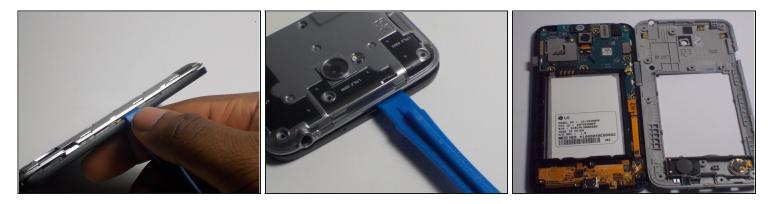

# 🖌 TOOLS:

iFixit Opening Tool (1) Tweezers (1) Phillips #000 Screwdriver (1)

Step 1 — Battery

• Flip the device over and remove the back covering.

• Push on the top of the battery downward and pull the battery off of the device.

### Step 3 — Rear Camera

• Remove the eleven 4mm screws using a Philips head screw driver.

• Insert the plastic opening tool into the side of the device and pry off silver covering. Push up against the back covering when the tool is inserted to detach from the phone.