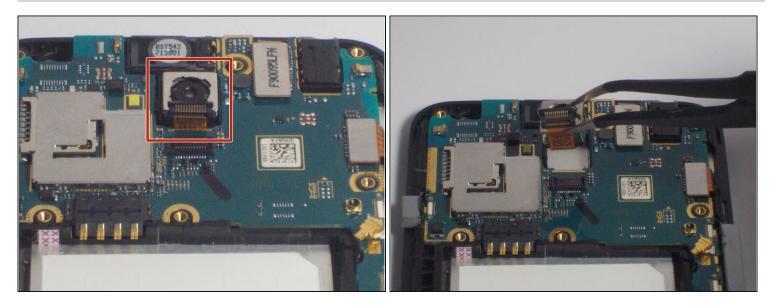

#### Step 5

- Using the prying tool detach the connector on the device.
- Insert the plastic opening tool underneath the connector and push tool down to lift the connector from the device.

- Using <u>tweezers</u> lift the camera off of the device.
- To do so grasp the camera gently with the tweezers and pull the camera up out of the device.