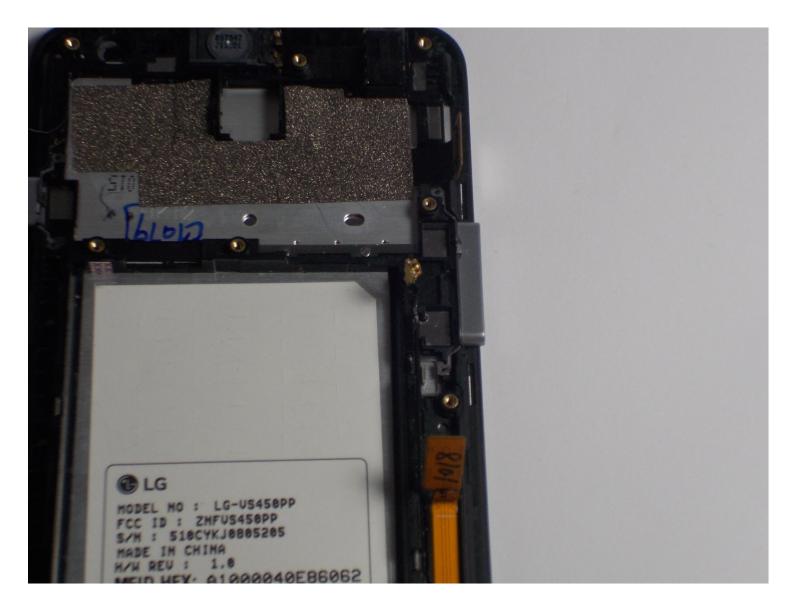

### Step 3 — Rear Camera

• Remove the eleven 4mm screws using a Philips head screw driver.

• Insert the plastic opening tool into the side of the device and pry off silver covering. Push up against the back covering when the tool is inserted to detach from the phone.

(*i*) Make sure to detach all sides of silver covering before lifting it off the phone.