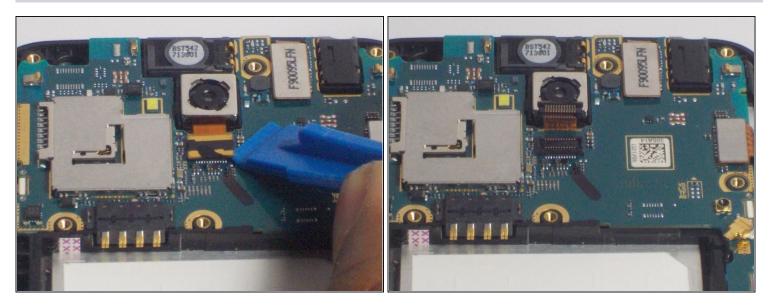

#### Step 5

- Using the prying tool detach the connector on the device.
- Insert the plastic opening tool underneath the connector and push tool down to lift the connector from the device.

- Using <u>tweezers</u> lift the camera off of the device.
- To do so grasp the camera gently with the tweezers and pull the camera up out of the device.