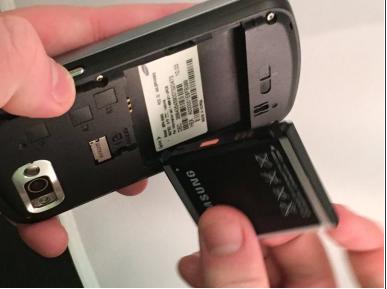

## Step 2

 Place a finger in one or both of the indents by the bottom of the battery. Then pull out to remove the battery from the phone.

To reassemble your device, follow these instructions in reverse order.