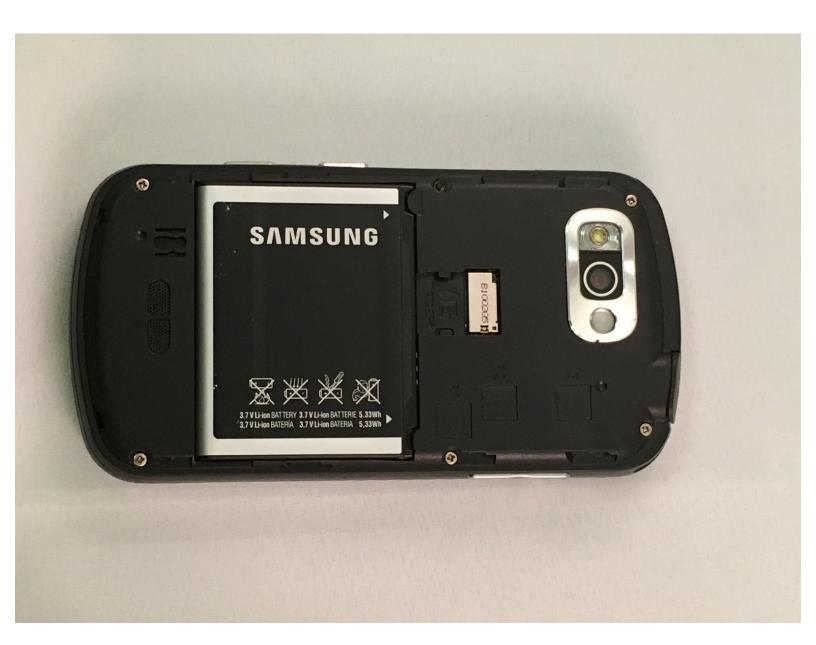

## Step 1 — Battery

 Slide the back cover off the back of the phone to reveal the battery.