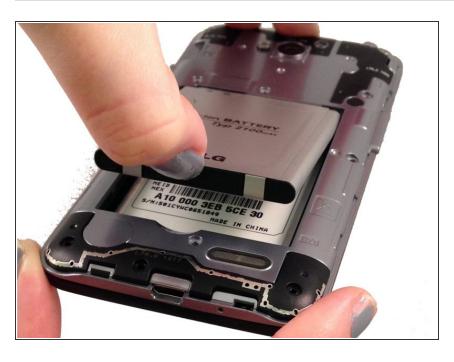

### Step 2

- Insert thumbnail into tab below battery.
- Pull away from phone and remove.

To reassemble your device, follow these instructions in reverse order.