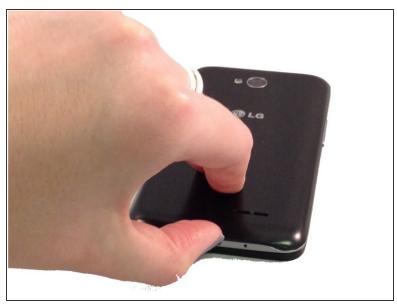

#### Step 1 — Battery

- To remove the back, insert thumbnail into MicroUSB port, and pull up to loosen back.
- Use nail to loosen case on all four sides. Once loose, remove back case.