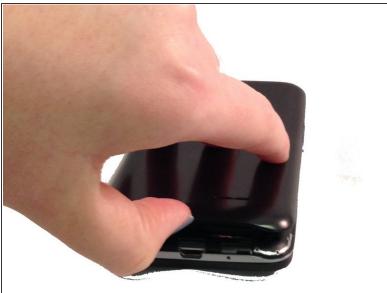

#### Step 1 — Battery

- To remove the back, insert thumbnail into MicroUSB port, and pull up to loosen back.
- Use nail to loosen case on all four sides. Once loose, remove back case.