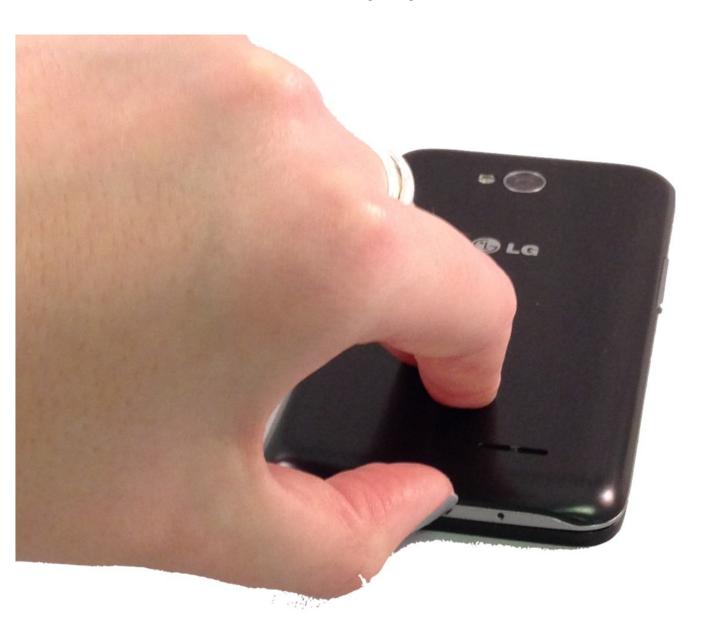

#### Step 1 — Battery

- To remove the back, insert thumbnail into MicroUSB port, and pull up to loosen back.
- Use nail to loosen case on all four sides. Once loose, remove back case.