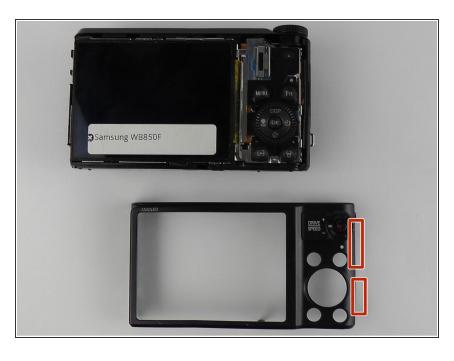

## Step 1 — Control Panel

- Use the Phillips #0 screwdriver to remove the six outside screws. Orientation is from the front of the camera.
- 2 screws are located on the bottom.
- 2 screws are located on the left side. (HDMI port)
- 2 screws are located on the right side of the camera. (Opposite HDMI side)