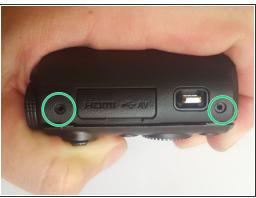

## Step 1 — Control Panel

- Use the Phillips #0 screwdriver to remove the six outside screws. Orientation is from the front of the camera.
- 2 screws are located on the bottom.
- 2 screws are located on the left side. (HDMI port)
- 2 screws are located on the right side of the camera. (Opposite HDMI side)