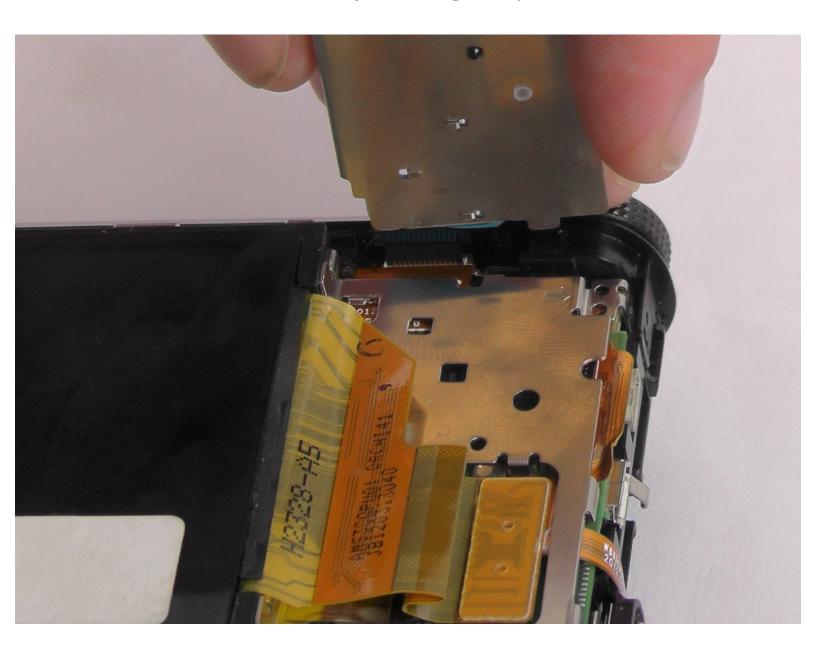

## Step 3

- Use screwdriver to remove control panel screw.
- Lift up control panel from the side where the screw was just removed.

To reassemble your device, follow these instructions in reverse order.