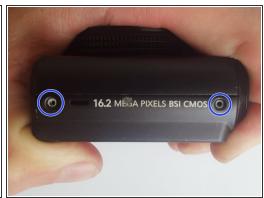

## Step 1 — Control Panel

- Use the Phillips #0 screwdriver to remove the six outside screws. Orientation is from the front of the camera.
- 2 screws are located on the bottom.
- 2 screws are located on the left side. (HDMI port)
- 2 screws are located on the right side of the camera. (Opposite HDMI side)