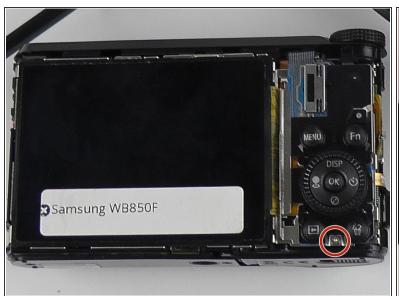

## Step 3

- Use screwdriver to remove control panel screw.
- Lift up control panel from the side where the screw was just removed.

To reassemble your device, follow these instructions in reverse order.