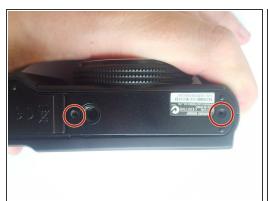

## Step 1 — Control Panel

- Use the Phillips #0 screwdriver to remove the six outside screws. Orientation is from the front of the camera.
- 2 screws are located on the bottom.
- 2 screws are located on the left side. (HDMI port)
- 2 screws are located on the right side of the camera. (Opposite HDMI side)