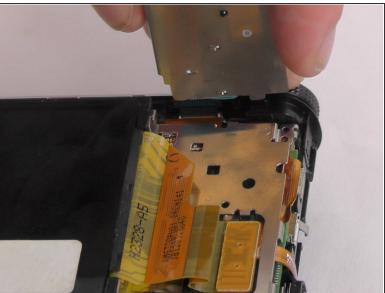

## Step 3

- Use screwdriver to remove control panel screw.
- Lift up control panel from the side where the screw was just removed.

To reassemble your device, follow these instructions in reverse order.