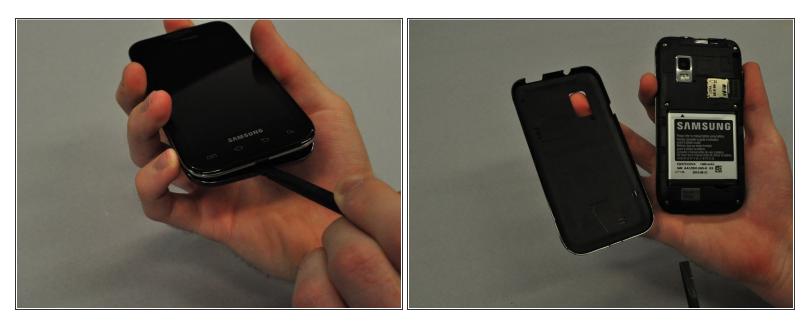

## Step 1 — Back Case

- To remove the back case of the Samsung Galaxy S, you may need a spudger.
- Identify the slit which is at the bottom edge of the phone.

## Step 2

• Insert the edge of the spudger into the slit and use it to pry the back case off of the phone.

To reassemble your device, follow these instructions in reverse order.

This document was generated on 2020-11-28 02:15:11 AM (MST).