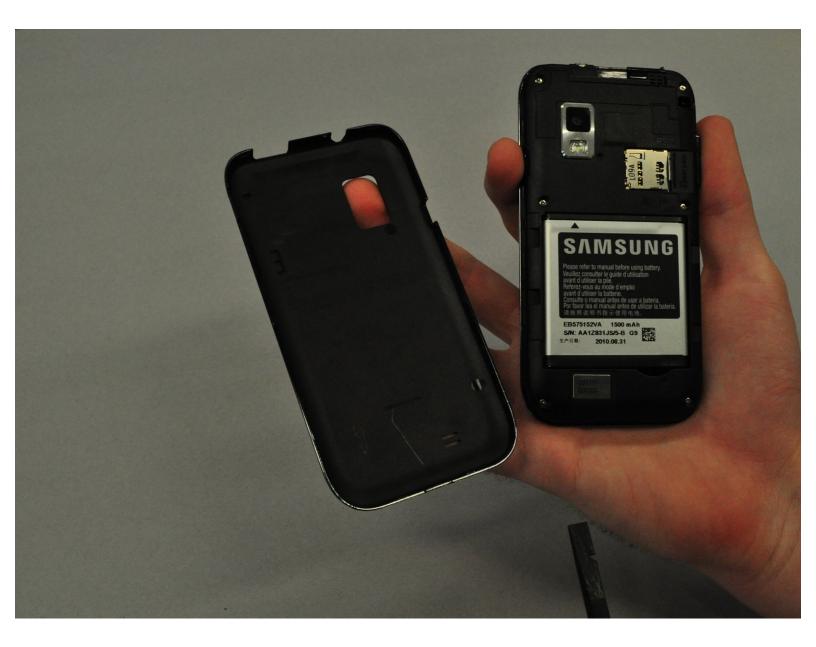

## Step 1 — Back Case

- To remove the back case of the Samsung Galaxy S, you may need a spudger.
- Identify the slit which is at the bottom edge of the phone.

## Step 2

• Insert the edge of the spudger into the slit and use it to pry the back case off of the phone.

To reassemble your device, follow these instructions in reverse order.

This document was generated on 2020-11-28 02:15:11 AM (MST).