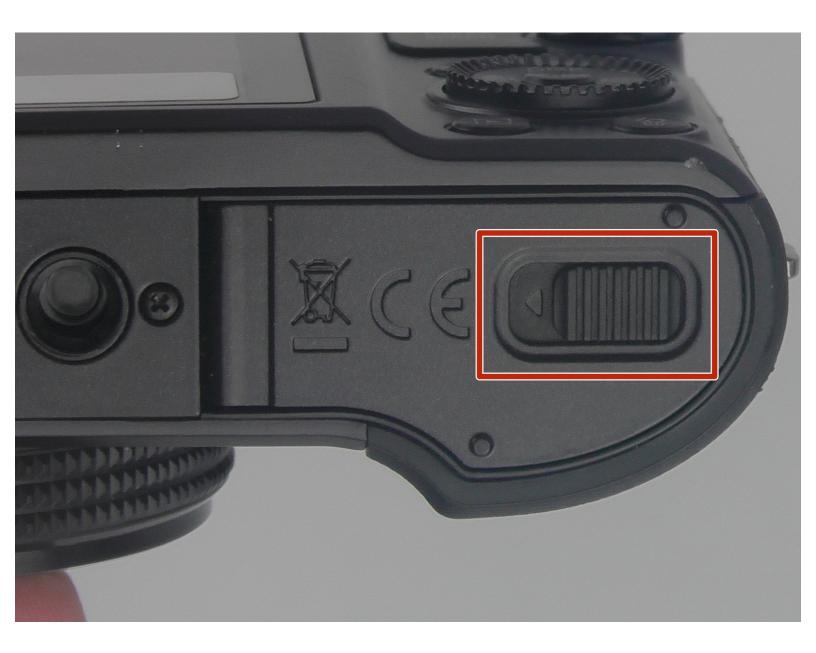

## Samsung WB850F Battery Replacement

This guide will help to replace Samsung WB850F camera battery in two easy steps.

Written By: Jousling Vazquez



This document was generated on 2020-11-22 12:41:28 PM (MST).

## INTRODUCTION

The battery replacement can be completed in two easy steps, and no tools are required to replace camera battery.

This document was generated on 2020-11-22 12:41:28 PM (MST).

## Step 1 — Battery



 Slide battery lock in the direction of the arrow.

## Step 2



 Push the blue button down in a clockwise motion and pull out battery.

To reassemble your device, follow these instructions in reverse order.

This document was generated on 2020-11-22 12:41:28 PM (MST).