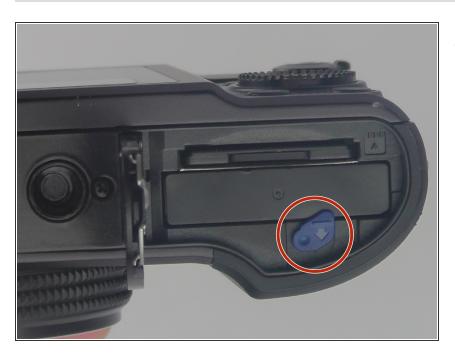

## Step 2

 Push the blue button down in a clockwise motion and pull out battery.

To reassemble your device, follow these instructions in reverse order.

This document was generated on 2020-11-22 12:41:28 PM (MST).