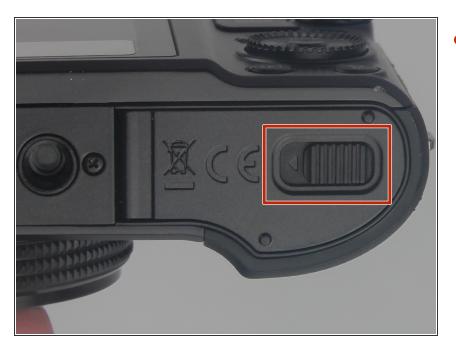

## Samsung WB850F Battery Replacement

This guide will help to replace Samsung WB850F camera battery in two easy steps.

Written By: Jousling Vazquez



This document was generated on 2020-11-22 12:41:28 PM (MST).

## INTRODUCTION

The battery replacement can be completed in two easy steps, and no tools are required to replace camera battery.

This document was generated on 2020-11-22 12:41:28 PM (MST).

## Step 1 — Battery



 Slide battery lock in the direction of the arrow.

## Step 2



 Push the blue button down in a clockwise motion and pull out battery.

To reassemble your device, follow these instructions in reverse order.

This document was generated on 2020-11-22 12:41:28 PM (MST).