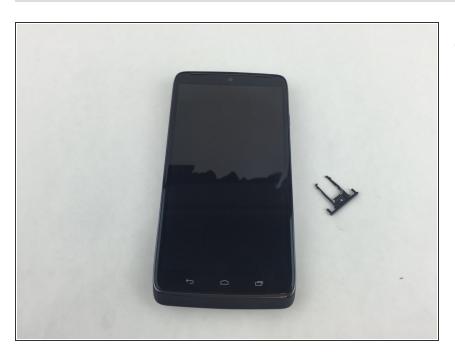

## Step 2

 Pull inlet toward you to remove it. As you see, it comes out completely.

To reassemble your device, follow these instructions in reverse order.