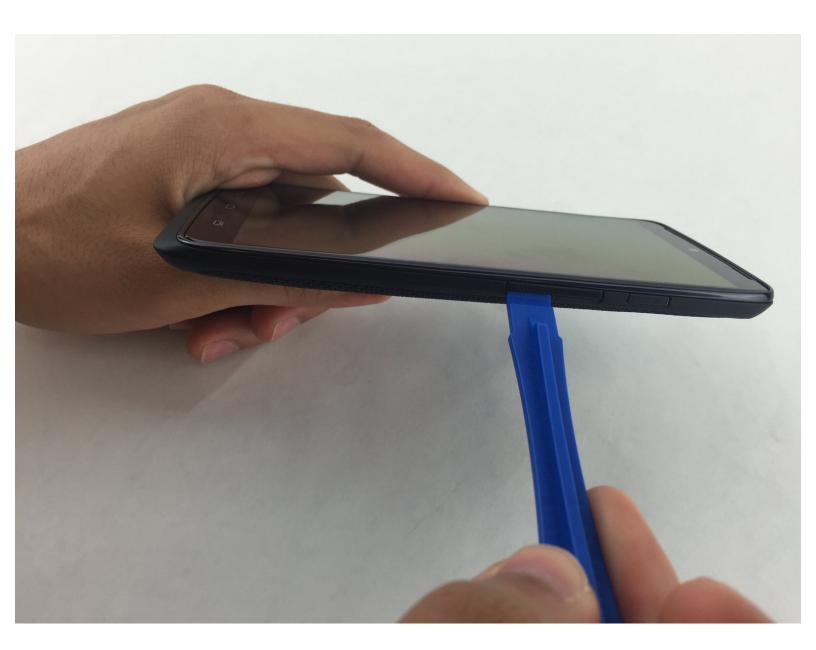

## **Step 1 — SIM Card Tray/Volume Button Rocker**

- Remove the sim card frame from the port with a plastic opening tool.
- The sim card port is located on the right side of your device.