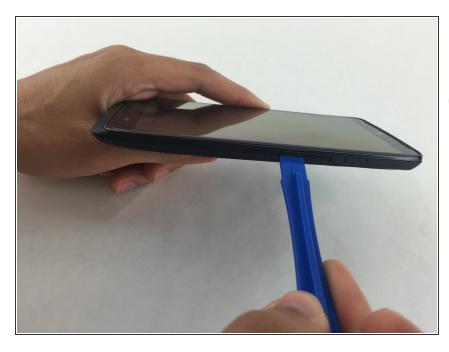

## Step 2

 Pull inlet toward you to remove it. As you see, it comes out completely.

To reassemble your device, follow these instructions in reverse order.