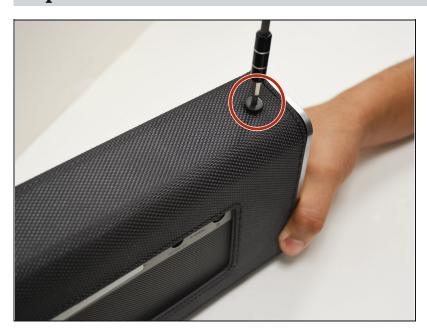

#### Step 1 — Bose Soundlink II Cover Removal

Using a 2.5 mm hex wrench, remove the two 13 mm screws from the bottom of the speaker.