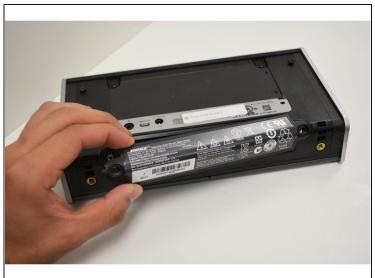

## Step 4

• Carefully remove the battery by pulling it out of the speaker.

To reassemble your device, follow these instructions in reverse order.