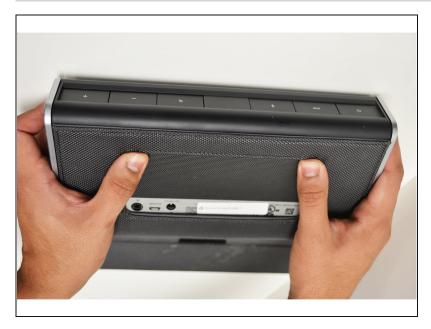

## Step 2

- Push up on the back of the cover until it slides up slightly.
- Pull the cover up and away from the speaker backing.