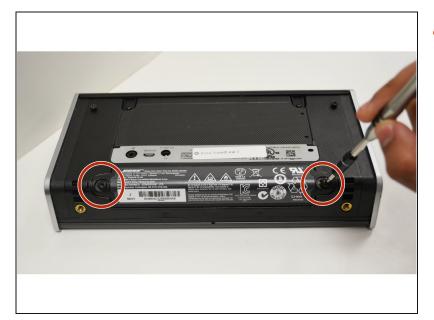

#### Step 3 — Battery

 Using the screwdriver with the T-10 star tip, remove the 6.75 mm. screws marked in red.