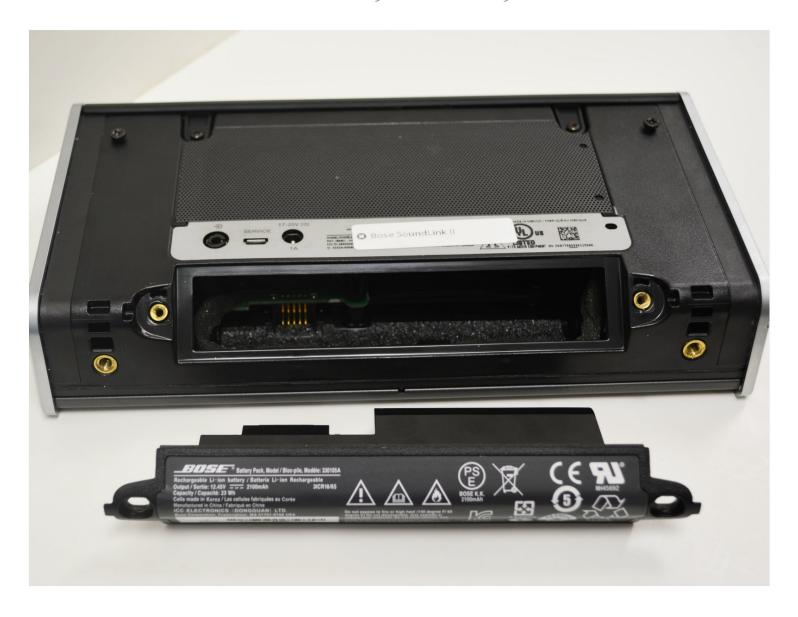

#### Step 3 — Battery

 Using the screwdriver with the T-10 star tip, remove the 6.75 mm. screws marked in red.

## Step 4

• Carefully remove the battery by pulling it out of the speaker.

To reassemble your device, follow these instructions in reverse order.