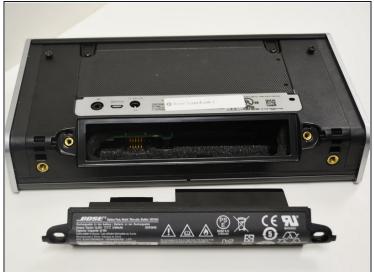

#### Step 3 — Battery

 Using the screwdriver with the T-10 star tip, remove the 6.75 mm. screws marked in red.

## Step 4

• Carefully remove the battery by pulling it out of the speaker.

To reassemble your device, follow these instructions in reverse order.