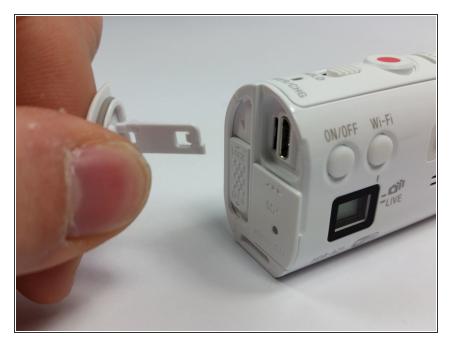

## Step 3

• The door should pop out.

To remove the SD card dust door, follow these exact steps. To reassemble your device, follow these instructions in reverse order.