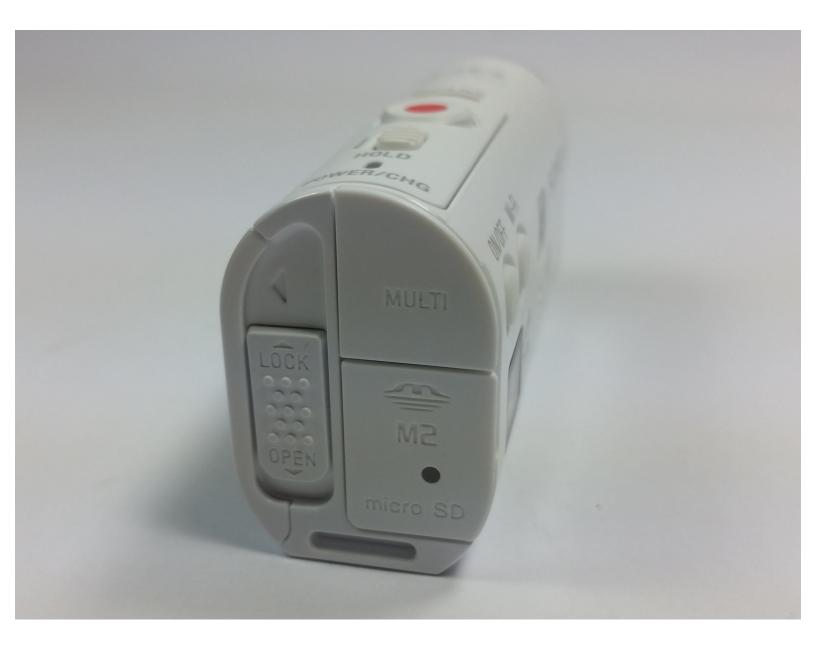

# Sony Action Cam Mini HDR-AZ1 Protective Doors Replacement

This guide will show how to replace the doors that protect the charging port and SD card slot.

Written By: Mathieu LaFond

Sony Action Cam Mini HDR-AZ1 Protecti...

## INTRODUCTION

Are the protective doors broken or faulty? This is a simple guide that will help you replace them.