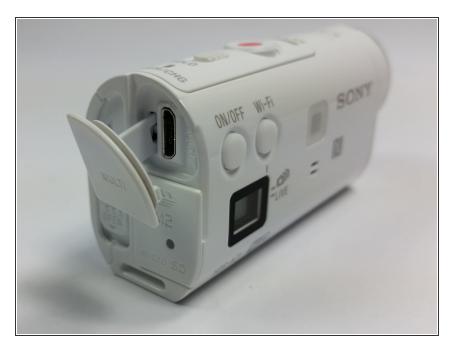

# Sony Action Cam Mini HDR-AZ1 Protective Doors Replacement

This guide will show how to replace the doors that protect the charging port and SD card slot.

Written By: Mathieu LaFond



Sony Action Cam Mini HDR-AZ1 Protecti...

## INTRODUCTION

Are the protective doors broken or faulty? This is a simple guide that will help you replace them.

#### Step 1 — Protective Doors



• Pull on the port door until it opens.

### Step 2



• Grasp the door and pull straight out. Don't worry, this will not break it.

## Step 3



• The door should pop out.

To remove the SD card dust door, follow these exact steps. To reassemble your device, follow these instructions in reverse order.