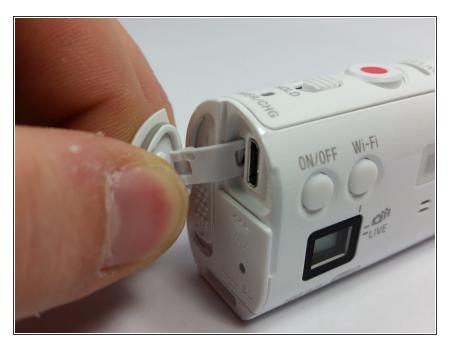

### Step 2

• Grasp the door and pull straight out. Don't worry, this will not break it.