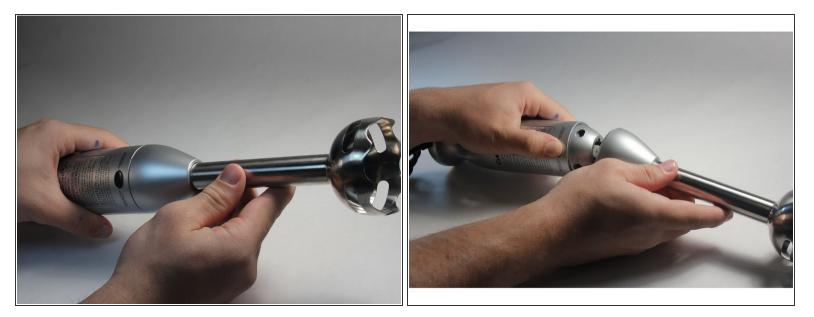

## Step 2

- Push in replacement piece to the top of the smart stick.
- (i) Make sure it is attached properly.

To reassemble your device, follow these instructions in reverse order.

This document was generated on 2020-11-28 04:42:02 AM (MST).