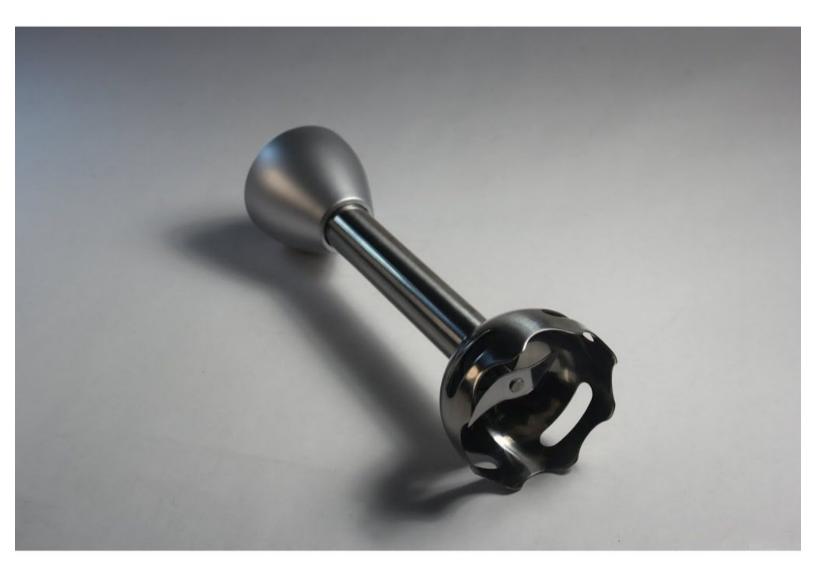

## Cuisinart Smart Stick CSB-75 Blade Replacement

Replace the Smart Stick's broken blade by following these steps.

Written By: Jordan Robinson

This document was generated on 2020-11-28 04:42:02 AM (MST).

## INTRODUCTION

The Cuisinart Smart Stick's blade may break off or become damaged after continuous use. In order to replace the blade you must order the detachable part of the smart stick.

This document was generated on 2020-11-28 04:42:02 AM (MST).