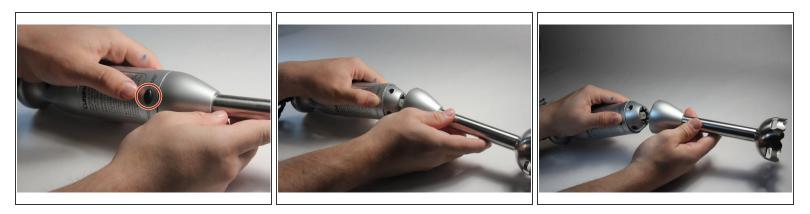

## Cuisinart Smart Stick CSB-75 Blade Replacement

Replace the Smart Stick's broken blade by following these steps.

Written By: Jordan Robinson



This document was generated on 2020-11-28 04:42:02 AM (MST).

## INTRODUCTION

The Cuisinart Smart Stick's blade may break off or become damaged after continuous use. In order to replace the blade you must order the detachable part of the smart stick.

This document was generated on 2020-11-28 04:42:02 AM (MST).

## Step 1 — Blade



Press button to detach smart stick.

## Step 2



- Push in replacement piece to the top of the smart stick.
- (i) Make sure it is attached properly.

To reassemble your device, follow these instructions in reverse order.

This document was generated on 2020-11-28 04:42:02 AM (MST).