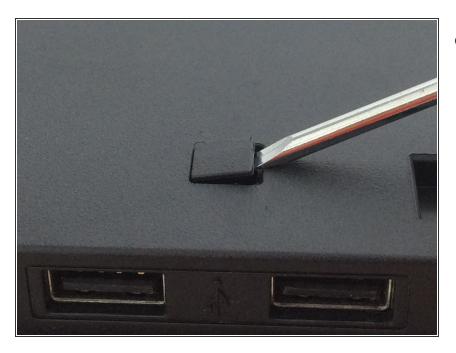

# Sony Playstation 2 SCPH-79002 - Fan Replacement

This guide will teach you how to replace the fan of the Sony Playstation 2.

Written By: Zach luc



This document was generated on 2020-11-20 02:04:18 AM (MST).

# INTRODUCTION

This guide will teach you how to replace the fan of the Sony Playstation 2.



# **TOOLS:**

• Essential Electronics Toolkit (1)

#### Step 1 — Beginning



Flip your machine over

## Step 2 — Tabs



 Grab a spudger and take off the tabs, like so.

#### **Step 3 — Warranty Sticker**



There is a warranty sticker that hides a tab, peeling it off will **VOID** your warranty!

#### Step 4 — Screws



Unscrew the screws

## Step 5 — Take off the back





Once you've done that, take off the back of the console.

#### Step 6 — Take off the fan





 There are 3 screws that you need to unscrew, then you need to get a pair of tweezers and use a strong pull up. To reassemble your device, follow these instructions in reverse order.