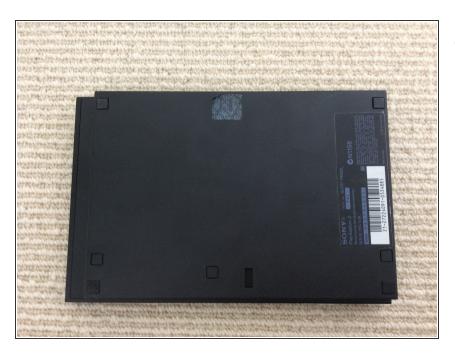

# Sony Playstation 2 SCPH-79002 - Fan Replacement

This guide will teach you how to replace the fan of the Sony Playstation 2.

Written By: Zach luc



This document was generated on 2020-11-20 02:04:18 AM (MST).

# INTRODUCTION

This guide will teach you how to replace the fan of the Sony Playstation 2.



# **TOOLS:**

• Essential Electronics Toolkit (1)

#### Step 1 — Beginning



Flip your machine over

## Step 2 — Tabs



 Grab a spudger and take off the tabs, like so.

#### **Step 3 — Warranty Sticker**



There is a warranty sticker that hides a tab, peeling it off will **VOID** your warranty!

#### Step 4 — Screws



Unscrew the screws

## Step 5 — Take off the back





Once you've done that, take off the back of the console.

#### Step 6 — Take off the fan





 There are 3 screws that you need to unscrew, then you need to get a pair of tweezers and use a strong pull up. To reassemble your device, follow these instructions in reverse order.