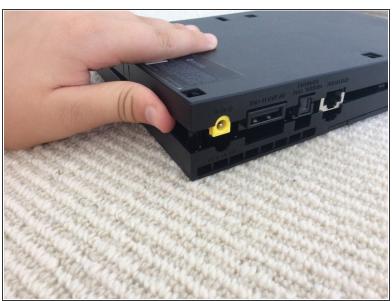

## Step 5 — Take off the back

Once you've done that, take off the back of the console.