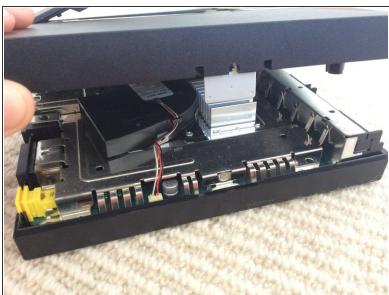

## Step 5 — Take off the back

Once you've done that, take off the back of the console.