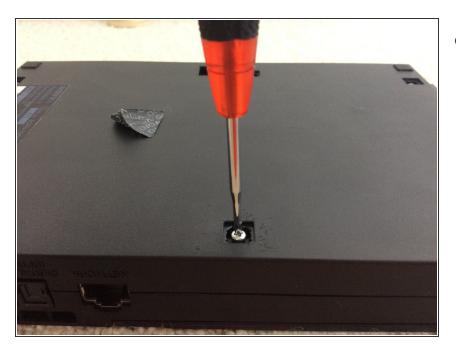

# Sony Playstation 2 SCPH-79002 - Fan Replacement

This guide will teach you how to replace the fan of the Sony Playstation 2.

Written By: Zach luc



This document was generated on 2020-11-20 02:04:18 AM (MST).

# INTRODUCTION

This guide will teach you how to replace the fan of the Sony Playstation 2.



# **TOOLS:**

• Essential Electronics Toolkit (1)

#### Step 1 — Beginning



Flip your machine over

## Step 2 — Tabs



 Grab a spudger and take off the tabs, like so.

#### **Step 3 — Warranty Sticker**



There is a warranty sticker that hides a tab, peeling it off will **VOID** your warranty!

#### Step 4 — Screws



Unscrew the screws

## Step 5 — Take off the back





Once you've done that, take off the back of the console.

#### Step 6 — Take off the fan





 There are 3 screws that you need to unscrew, then you need to get a pair of tweezers and use a strong pull up. To reassemble your device, follow these instructions in reverse order.