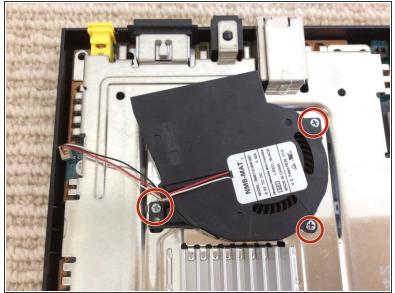

#### Step 6 — Take off the fan

 There are 3 screws that you need to unscrew, then you need to get a pair of tweezers and use a strong pull up. To reassemble your device, follow these instructions in reverse order.