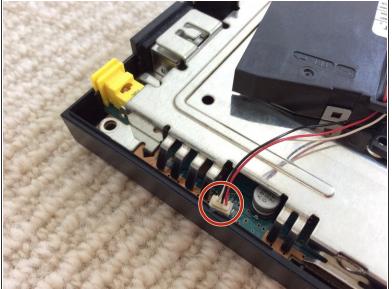

#### Step 6 — Take off the fan

 There are 3 screws that you need to unscrew, then you need to get a pair of tweezers and use a strong pull up. To reassemble your device, follow these instructions in reverse order.