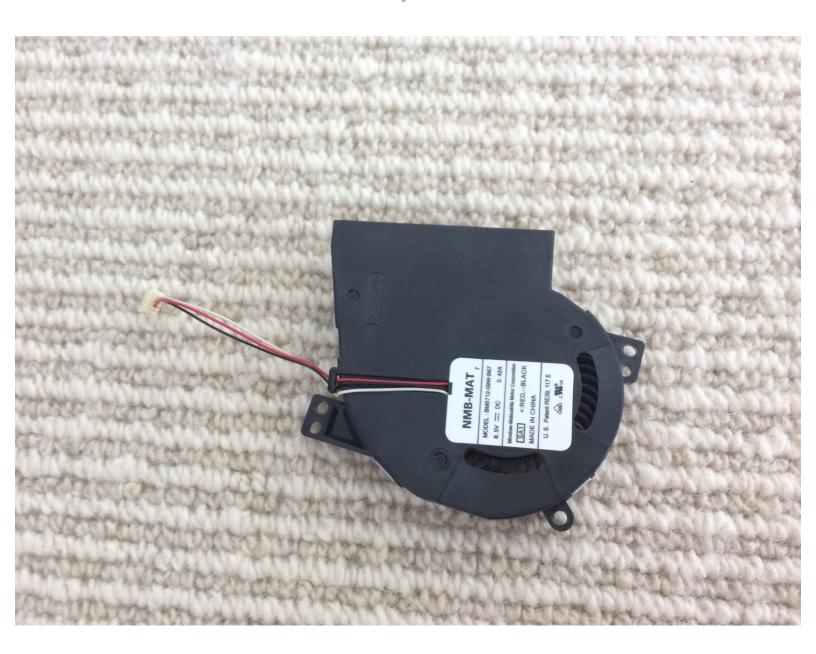

#### Step 6 — Take off the fan

 There are 3 screws that you need to unscrew, then you need to get a pair of tweezers and use a strong pull up. To reassemble your device, follow these instructions in reverse order.