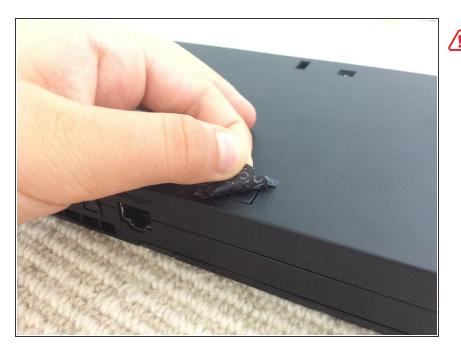

#### **Step 3 — Warranty Sticker**

There is a warranty sticker that hides a tab, peeling it off will **VOID** your warranty!