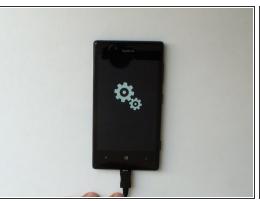

## Step 1 — Nokia Windows 8 Phone All Models - Factory Reset

- Turn off the phone.
- Press and hold the Volume Down and the Power buttons.
- When you feel a vibration, release only the Power button,
  - or,
- press and hold the Volume down button and connect the charger.
- You will see an exclamation mark.

## Step 2

- Press the keys in this order:
  - Volume Up
  - Volume Down
  - Power
  - Volume Down
- The phone will reset and restart. This may take a few minutes.
- .
- Did you do it successfully?

If it doesn't work, try the procedure again.