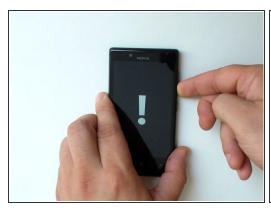

## Step 1 — Nokia Windows 8 Phone All Models - Factory Reset

- Turn off the phone.
- Press and hold the Volume Down and the Power buttons.
- When you feel a vibration, release only the Power button,
  - or,
- press and hold the Volume down button and connect the charger.
- You will see an exclamation mark.