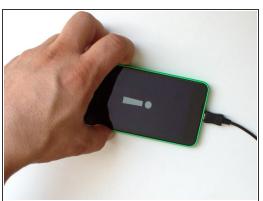

## Step 1 — Nokia Windows 8 Phone All Models - Factory Reset

- Turn off the phone.
- Press and hold the Volume Down and the Power buttons.
- When you feel a vibration, release only the Power button,
  - or,
- press and hold the Volume down button and connect the charger.
- You will see an exclamation mark.

## Step 2

- Press the keys in this order:
  - Volume Up
  - Volume Down
  - Power
  - Volume Down
- The phone will reset and restart. This may take a few minutes.
- .
- Did you do it successfully?

If it doesn't work, try the procedure again.