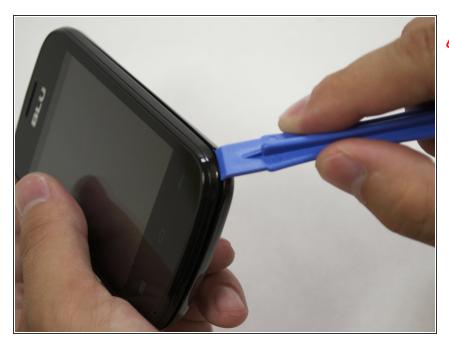

### Step 1 — Battery

- Turn off the phone first. Press the power button continuously for 2-3 seconds to shut down the phone.
- Using a plastic opening tool, pry open the back cover from the slit on the bottom right corner of the phone.