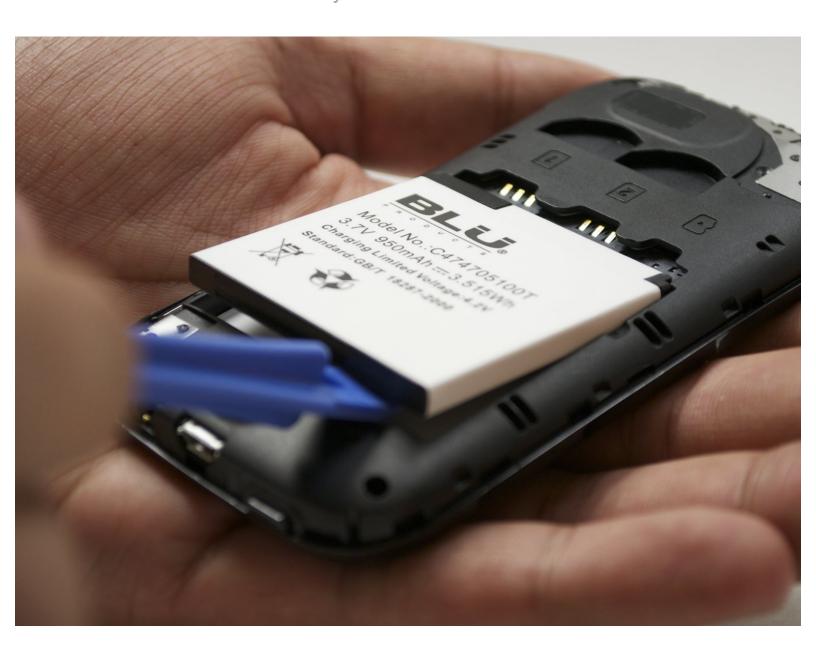

## Step 2

 Using a plastic opening tool or finger, pull out the battery.

To reassemble your device, follow these instructions in reverse order.