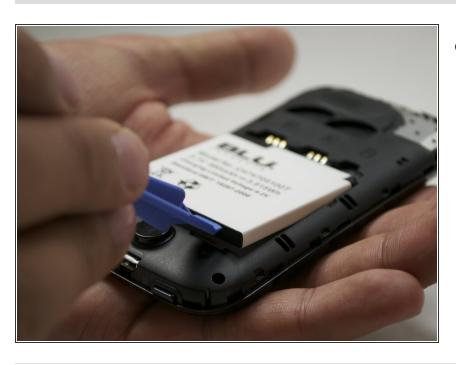

## Step 2

 Using a plastic opening tool or finger, pull out the battery.

To reassemble your device, follow these instructions in reverse order.