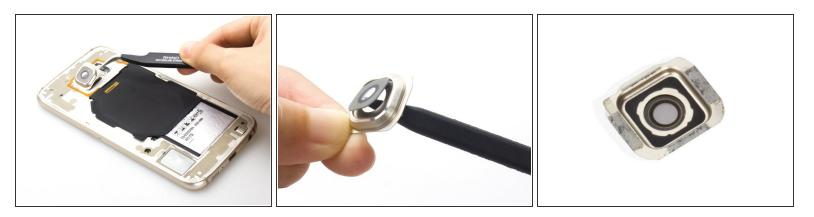

# Step 3

- And then pry up the camera lens ring from bottom right corner. There is some adhesive underneath. Be careful and avoid scratching the metal ring with sharp tweezers.
- At last, push the camera lens glass by your finger or with a spudger and remove it finally.

#### Step 4

• Now it's time to place the new camera lens.Peel off the upper film and assemble the glass with the ring.