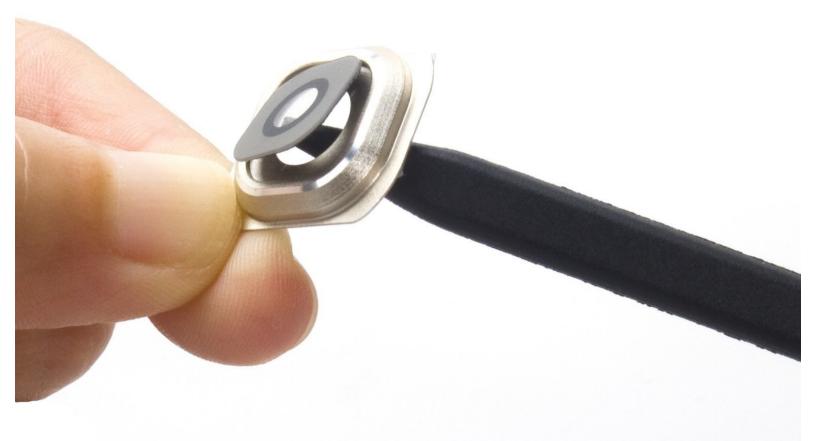

# Step 3

- And then pry up the camera lens ring from bottom right corner. There is some adhesive underneath. Be careful and avoid scratching the metal ring with sharp tweezers.
- At last, push the camera lens glass by your finger or with a spudger and remove it finally.

#### Step 4

• Now it's time to place the new camera lens.Peel off the upper film and assemble the glass with the ring.