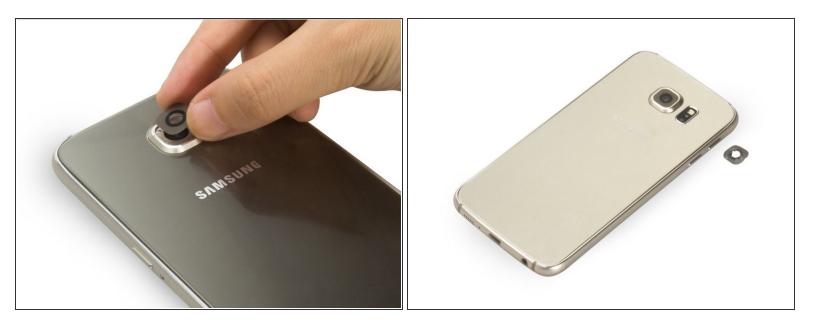

# Step 1 — Camera Lens Glass

 Remove the back cover at first. It's a pity that we only have a S6 with broken back cover to show how to do camera lens glass replacement.

Step 2

• Please be careful when remove the back cover! It's just a little weak.

# Step 3

- And then pry up the camera lens ring from bottom right corner. There is some adhesive underneath. Be careful and avoid scratching the metal ring with sharp tweezers.
- At last, push the camera lens glass by your finger or with a spudger and remove it finally.