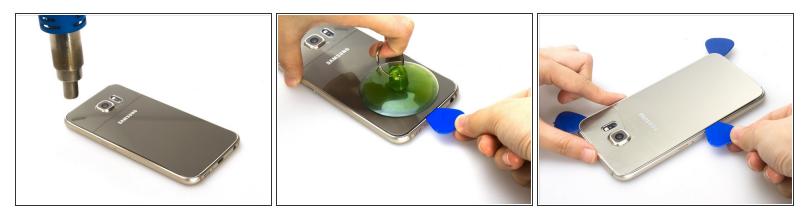

# Step 1 — Camera Lens Glass

 Remove the back cover at first. It's a pity that we only have a S6 with broken back cover to show how to do camera lens glass replacement.

Step 2

• Please be careful when remove the back cover! It's just a little weak.