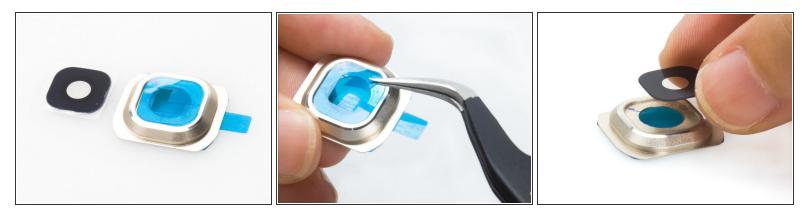

# Step 3

- And then pry up the camera lens ring from bottom right corner. There is some adhesive underneath. Be careful and avoid scratching the metal ring with sharp tweezers.
- At last, push the camera lens glass by your finger or with a spudger and remove it finally.

#### Step 4

• Now it's time to place the new camera lens.Peel off the upper film and assemble the glass with the ring.