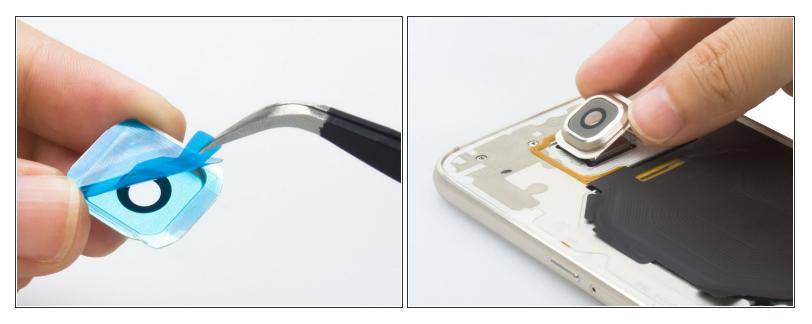

# Step 5

- Peel off the bottom film and we can stick the new camera lens assembly back.
- And one tips: you will need a piece of new back cover sticker because the old one maybe can't be used any more.
- That's the guide to replace S6 camera glass and camera ring together.