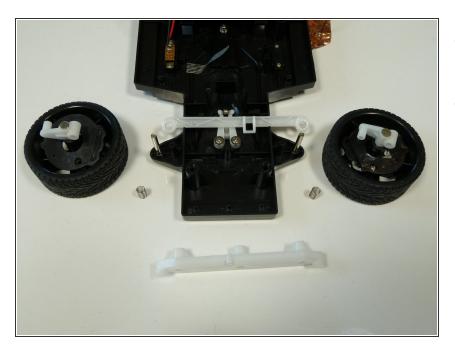

### Step 14

- Pull the wheels away from the steering column.
- Replace the wheel assembly.

To reassemble your device, follow these instructions in reverse order.