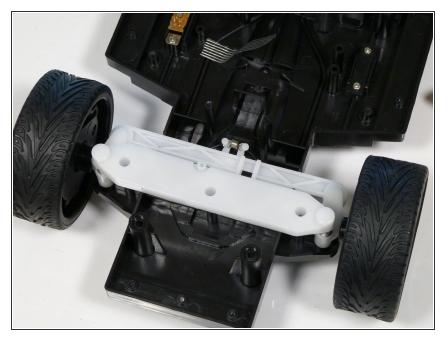

#### Step 13 — Wheel

• Gently pull the steering column up and remove it along with the wheels

### Step 14

- Pull the wheels away from the steering column.
- Replace the wheel assembly.

To reassemble your device, follow these instructions in reverse order.