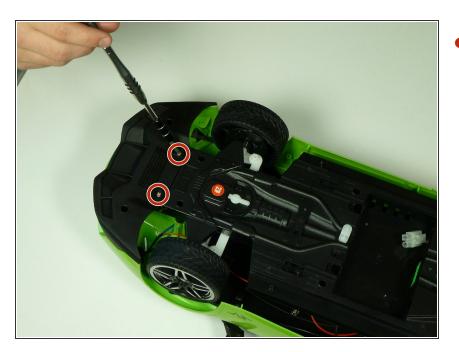

## Step 3 — Underbody

 Unscrew the two 2.5mm Phillips #00 screws from each side