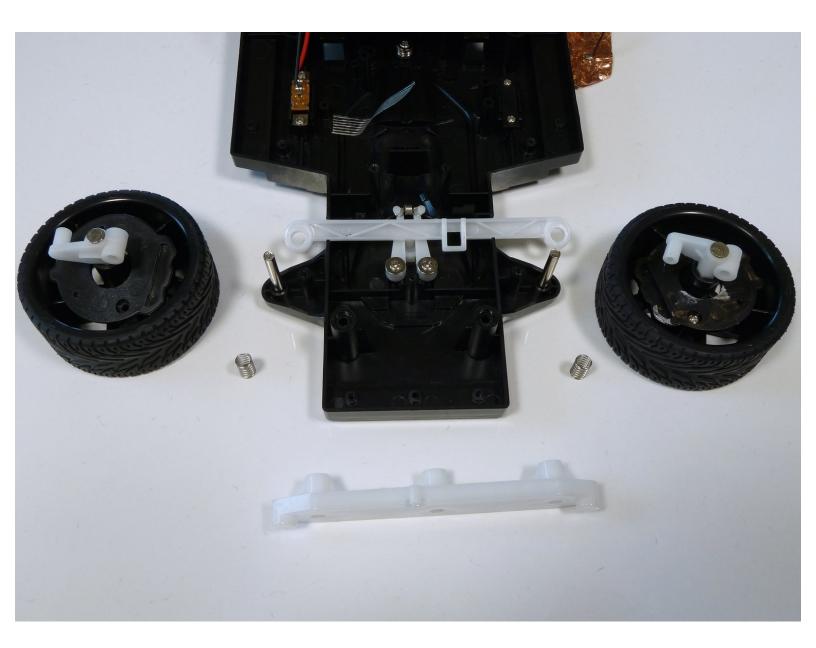

## Step 12 — Steering Column

• Unscrew the three 2.5mm Phillips #00 screws from the white steering column.

After removing the three screws, the steering column will pop out of position because of the springs underneath. To reassemble, put the springs back together as shown in picture #3.

#### Step 13 — Wheel

• Gently pull the steering column up and remove it along with the wheels

### Step 14

- Pull the wheels away from the steering column.
- Replace the wheel assembly.

To reassemble your device, follow these instructions in reverse order.