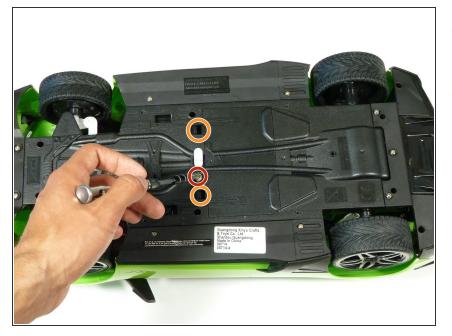

## Step 3 — Underbody

 Unscrew the two 2.5mm Phillips #00 screws from each side