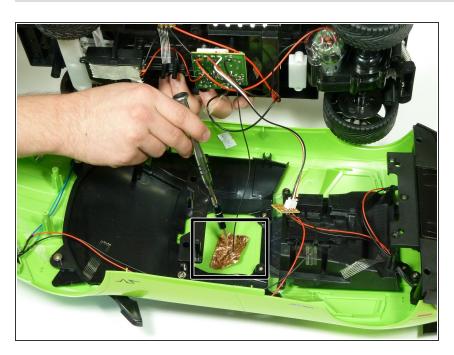

Step 10

• Remove the reflective sticker from the top of the body.

• Unplug the wire connector.