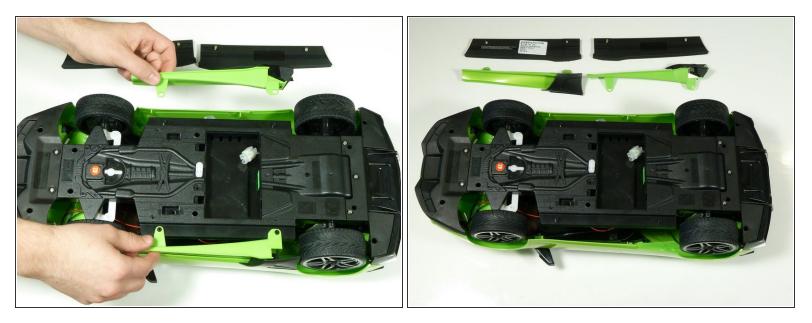

## Step 4

• Remove the side skirt covers on each side of the car.

• Lift up and remove the two side skirts.