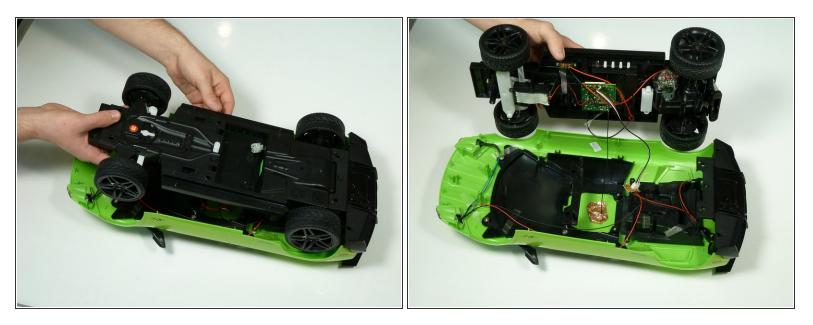

#### Step 8

• Unscrew the remaining seven 9mm Phillips #00 screws from the underbody of the car.

(i) The second image shows a closer view of the rear three screws

- Lift the main underbody from the shell of the car.
- Lift up the body to expose the wiring and hardware underneath.