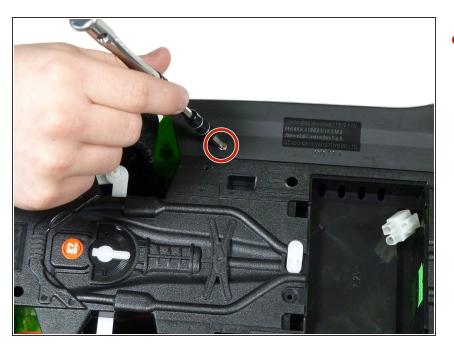

## Step 6

• Unscrew the two 2.5mm Phillips #00 screws from the front skirt of the car.

 Lift the front part of the underbody and pull it out from the main underbody.