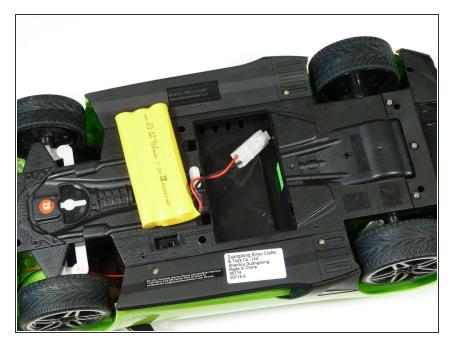

# X-street Lamborghini Murcielago LP670-4 SV Wheel Replacement

Replace the wheel to ensure maximum traction on the race track.

Written By: Liam Martinez



## INTRODUCTION

The wheels connect the car to the ground. Any fault in these could hinder the car performance and replacing them would serve to improve the car.

# **TOOLS:**

۶

• Phillips #00 Screwdriver (1)

#### Step 1 — Battery



- Unscrew the two 2.5mm Phillips #00 screws from the middle of the car.
- Unclip the two clips to remove the battery cover.

## Step 2



• Unplug the battery by pushing on the clip.

## Step 3 — Underbody



 Unscrew the two 2.5mm Phillips #00 screws from each side

## Step 4



• Remove the side skirt covers on each side of the car.



• Lift up and remove the two side skirts.

## Step 6



• Unscrew the two 2.5mm Phillips #00 screws from the front skirt of the car.



 Lift the front part of the underbody and pull it out from the main underbody.

#### Step 8



• Unscrew the remaining seven 9mm Phillips #00 screws from the underbody of the car.

(i) The second image shows a closer view of the rear three screws



- Lift the main underbody from the shell of the car.
- Lift up the body to expose the wiring and hardware underneath.



Step 10

• Remove the reflective sticker from the top of the body.



• Unplug the wire c