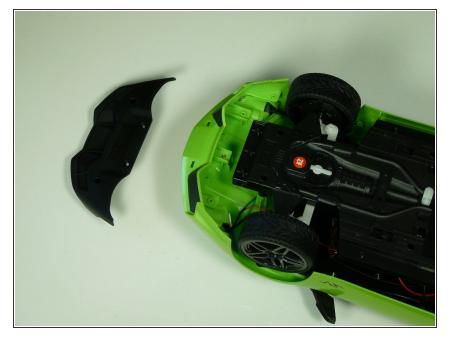

## Step 4

• Remove the side skirt covers on each side of the car.

• Lift up and remove the two side skirts.