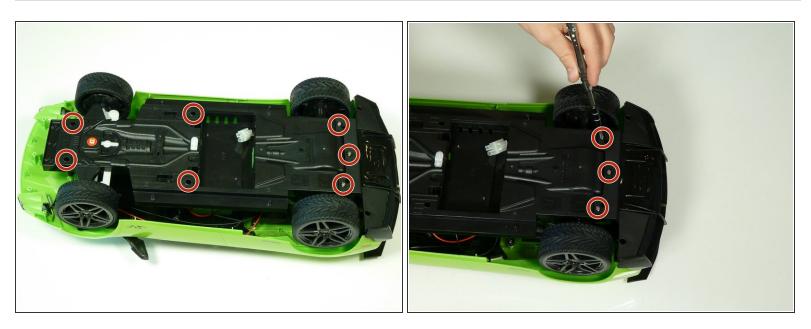

#### Step 8

• Unscrew the remaining seven 9mm Phillips #00 screws from the underbody of the car.

(i) The second image shows a closer view of the rear three screws

- Lift the main underbody from the shell of the car.
- Lift up the body to expose the wiring and hardware underneath.