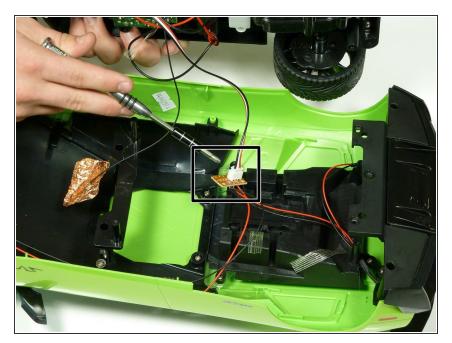

Step 10

• Remove the reflective sticker from the top of the body.

• Unplug the wire connector.