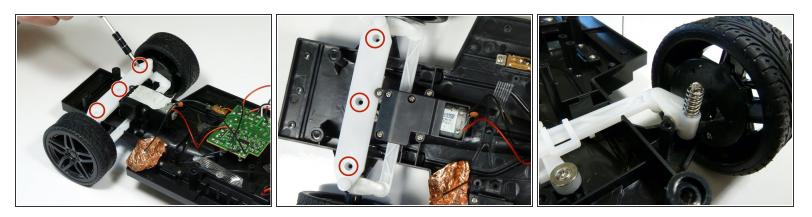

#### Step 8

• Unscrew the remaining seven 9mm Phillips #00 screws from the underbody of the car.

(i) The second image shows a closer view of the rear three screws

- Lift the main underbody from the shell of the car.
- Lift up the body to expose the wiring and hardware underneath.

## Step 12 — Steering Column

• Unscrew the three 2.5mm Phillips #00 screws from the white steering column.

After removing the three screws, the steering column will pop out of position because of the springs underneath. To reassemble, put the springs back together as shown in picture #3.