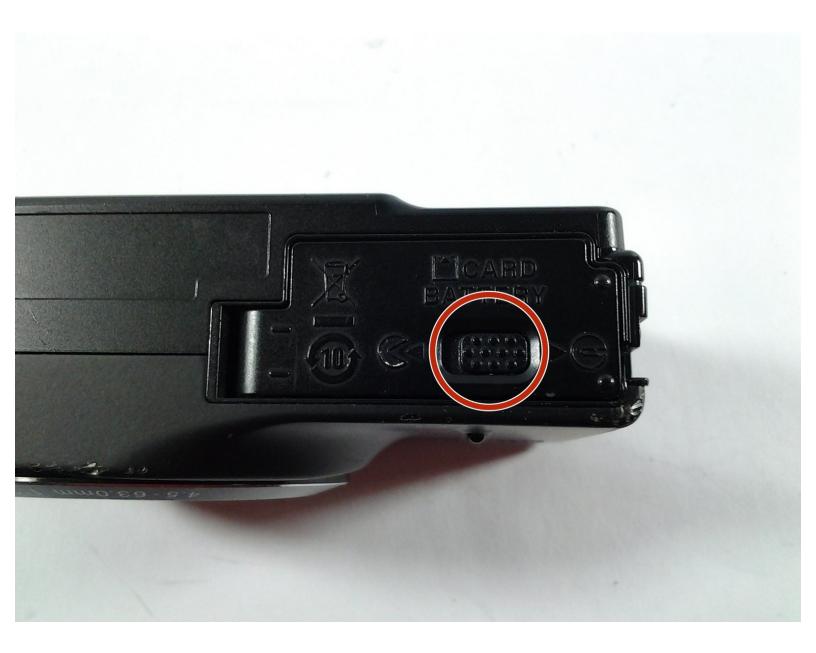

## Step 1 — SD Card

 Start by locating the Battery Terminal on the bottom of the Camera, push the slider over to let the door flip open.

This document was generated on 2020-11-22 04:40:31 PM (MST).