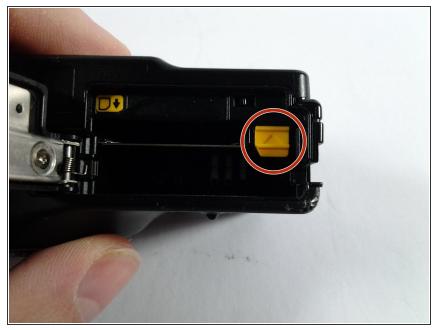

## Step 2

 The SD card will be the smaller of the two cards in the battery terminal. Press down on the SD card and it will pop out enough for you to grab it and remove it. Then put another SD card in its place.