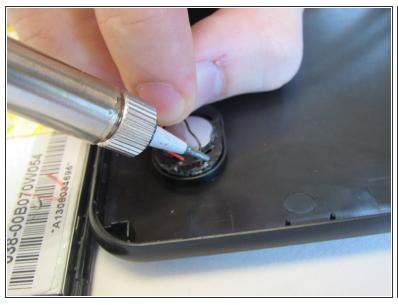

### Step 3 — Preparing the Wires

 Uncoil the wires. If necessary, use a wire stripper to expose more of the wire.

### Step 4 — Soldering

 Solder the wires to the base of the speaker. The metal of the wire should be touching exposed metal on the speaker. Insure that the colors of the wires match the picture.

To reassemble your device, follow the instructions in steps 1 and 2 in reverse order.