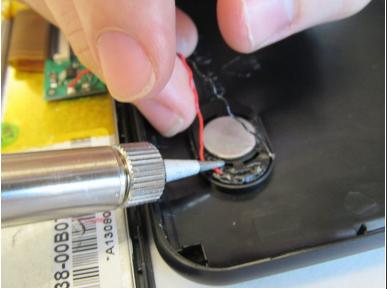

### Step 3 — Preparing the Wires

 Uncoil the wires. If necessary, use a wire stripper to expose more of the wire.

### Step 4 — Soldering

 Solder the wires to the base of the speaker. The metal of the wire should be touching exposed metal on the speaker. Insure that the colors of the wires match the picture.

To reassemble your device, follow the instructions in steps 1 and 2 in reverse order.