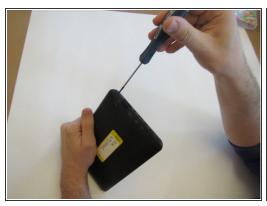

## Step 1 — Speaker

Remove two 2.4mm x 4mm screws from bottom of the tablet with Phillips #00 Screwdriver.