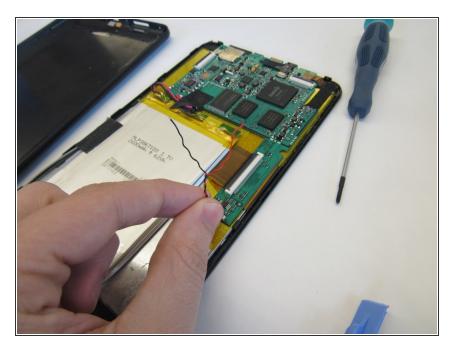

### Step 3 — Preparing the Wires

 Uncoil the wires. If necessary, use a wire stripper to expose more of the wire.

### Step 4 — Soldering

 Solder the wires to the base of the speaker. The metal of the wire should be touching exposed metal on the speaker. Insure that the colors of the wires match the picture.

To reassemble your device, follow the instructions in steps 1 and 2 in reverse order.