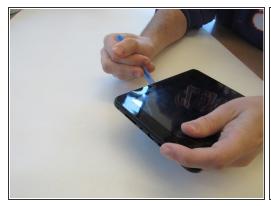

## Step 1 — Speaker

Remove two 2.4mm x 4mm screws from bottom of the tablet with Phillips #00 Screwdriver.