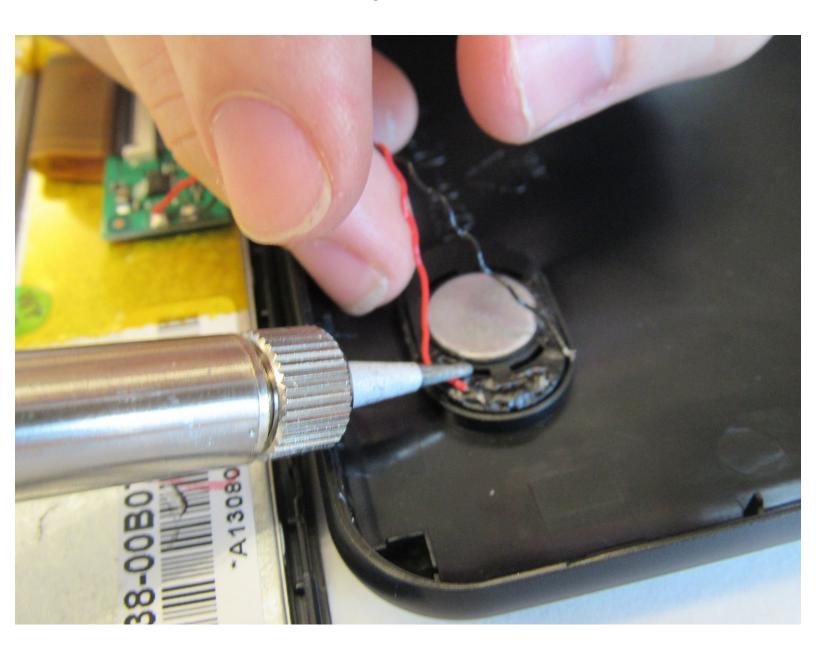

### Step 4 — Soldering

 Solder the wires to the base of the speaker. The metal of the wire should be touching exposed metal on the speaker. Insure that the colors of the wires match the picture.

To reassemble your device, follow the instructions in steps 1 and 2 in reverse order.