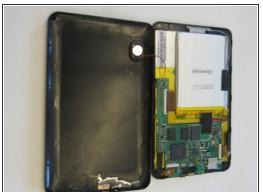

## Step 2

Remove back cover with plastic opening tool, exposing the battery and motherboard.