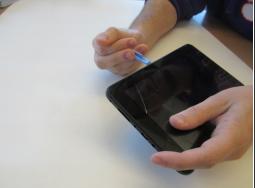

## Step 2

Remove back cover with plastic opening tool, exposing the battery and motherboard.