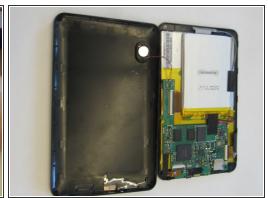

## Step 2

Remove back cover with plastic opening tool, exposing the battery and motherboard.