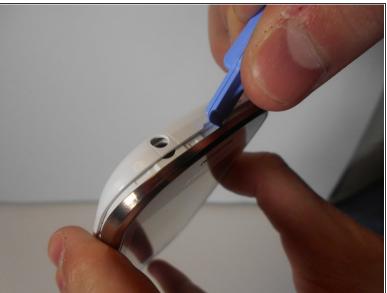

## Step 1 — Remove the Battery Cover

• Locate the small indent in the top of the device and use your nails or the plastic opening tool to separate the cover from the mid-frame.