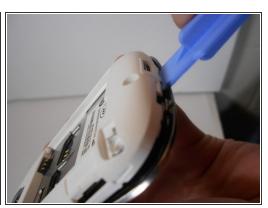

## Step 3 — Remove the Mid-Frame

- Remove the five 3mm screws along the top and bottom edges of the device with the Philips #00 screwdriver.
- One of these will be hidden under a piece of reflective foil. Breaking this will void the warranty.
- Use the plastic removal tool to work pry the mid-frame from the device.
- (i) This may take some effort, so try working around the edges slowly as to not break anything.