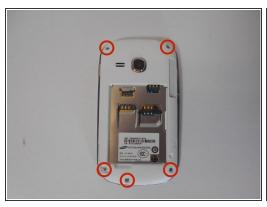

## Step 3 — Remove the Mid-Frame

- Remove the five 3mm screws along the top and bottom edges of the device with the Philips #00 screwdriver.
- One of these will be hidden under a piece of reflective foil. Breaking this will void the warranty.
- Use the plastic removal tool to work pry the mid-frame from the device.
- (i) This may take some effort, so try working around the edges slowly as to not break anything.