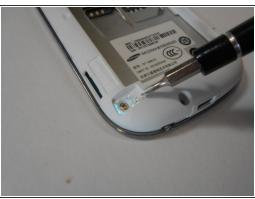

## Step 3 — Remove the Mid-Frame

- Remove the five 3mm screws along the top and bottom edges of the device with the Philips #00 screwdriver.
- One of these will be hidden under a piece of reflective foil. Breaking this will void the warranty.
- Use the plastic removal tool to work pry the mid-frame from the device.
- (i) This may take some effort, so try working around the edges slowly as to not break anything.