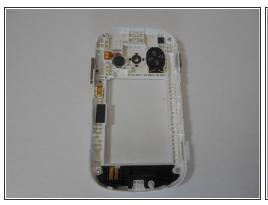

## Step 3 — Remove the Mid-Frame

- Remove the five 3mm screws along the top and bottom edges of the device with the Philips #00 screwdriver.
- One of these will be hidden under a piece of reflective foil. Breaking this will void the warranty.
- Use the plastic removal tool to work pry the mid-frame from the device.
- (i) This may take some effort, so try working around the edges slowly as to not break anything.