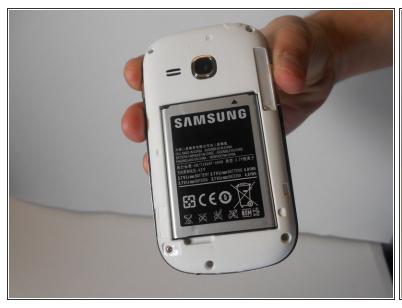

# Step 2 — Remove the Battery

 Locate the indent on the bottom left corner of the battery compartment. Use your fingers or the plastic opening tool to lift the battery from the device.