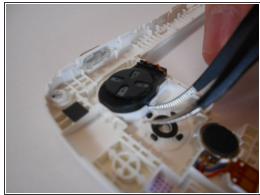

# Step 4 — Remove the Damaged Speaker

• Lift the speaker from the phone using your fingers or tweezers.

To reassemble your device, follow these instructions in reverse order.