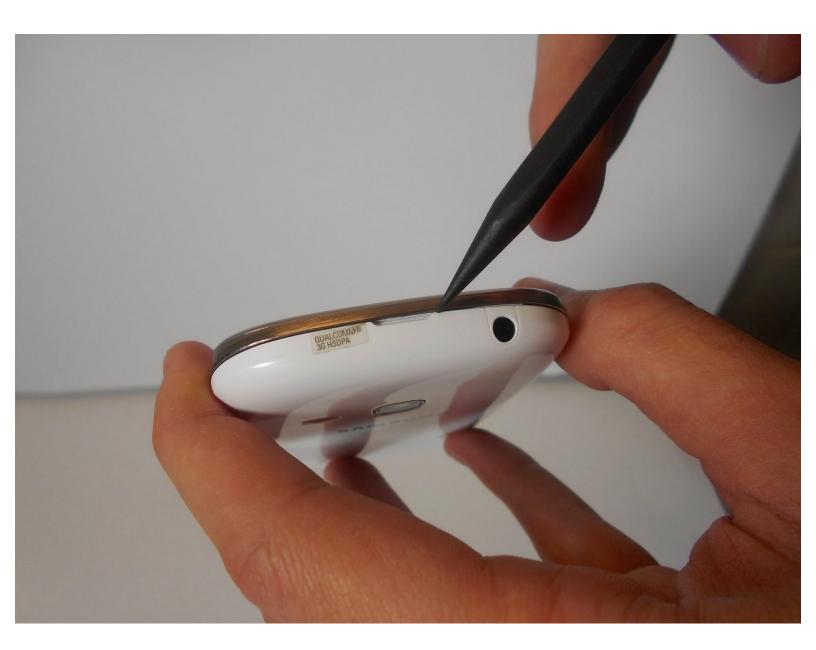

## Step 1 — Remove the Battery Cover

• Locate the small indent in the top of the device and use your nails or the plastic opening tool to separate the cover from the mid-frame.