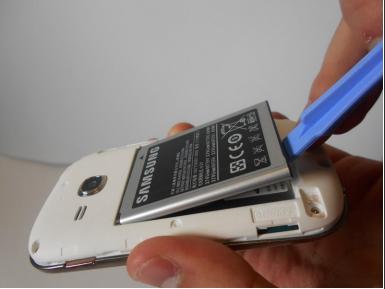

# Step 2 — Remove the Battery

 Locate the indent on the bottom left corner of the battery compartment. Use your fingers or the plastic opening tool to lift the battery from the device.