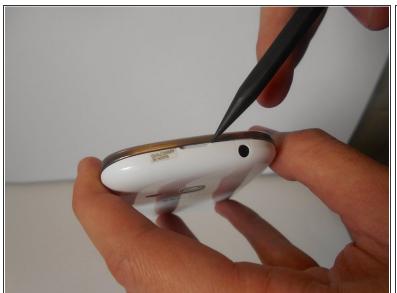

## Step 1 — Remove the Battery Cover

• Locate the small indent in the top of the device and use your nails or the plastic opening tool to separate the cover from the mid-frame.