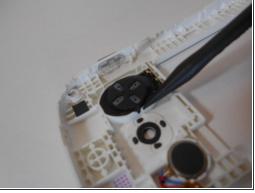

# Step 4 — Remove the Damaged Speaker

• Lift the speaker from the phone using your fingers or tweezers.

To reassemble your device, follow these instructions in reverse order.