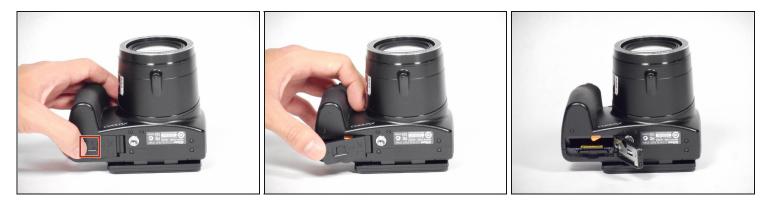

## Step 1 — Camera Base

- Use your finger to push the latch of the compartment door to the center of the camera body, per image 1.
- Push the door open, and remove the existing battery with your fingers, per images 2-3.