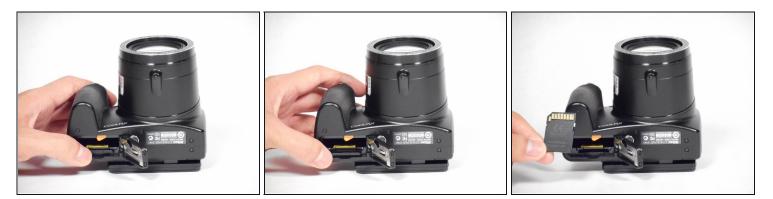

## Step 1 — Camera Base

- Use your finger to push the latch of the compartment door to the center of the camera body, per image 1.
- Push the door open, and remove the existing battery with your fingers, per images 2-3.

## Step 2 — Memory Card

- Gently push the memory card down into the compartment until it clicks to unlock.
- Release and pull memory card out with your fingers.

To reassemble your device, follow these instructions in reverse order.