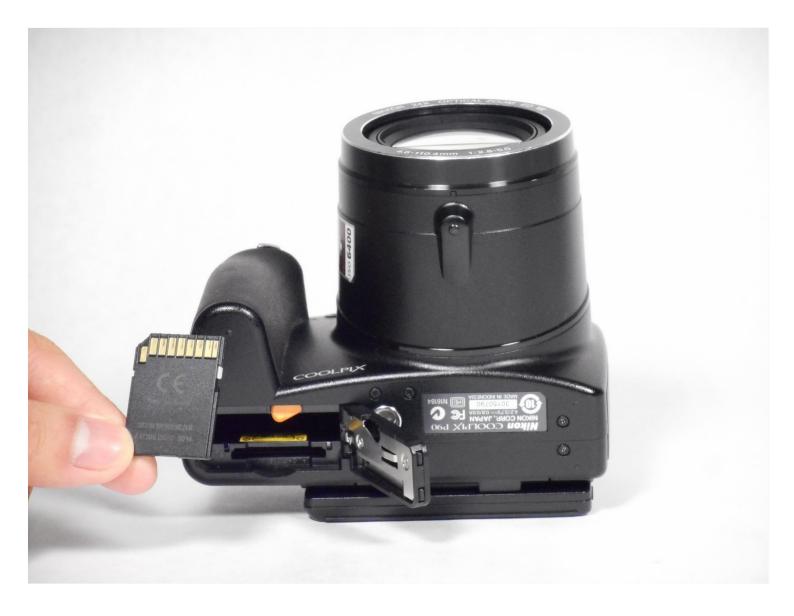

## Step 2 — Memory Card

- Gently push the memory card down into the compartment until it clicks to unlock.
- Release and pull memory card out with your fingers.

To reassemble your device, follow these instructions in reverse order.