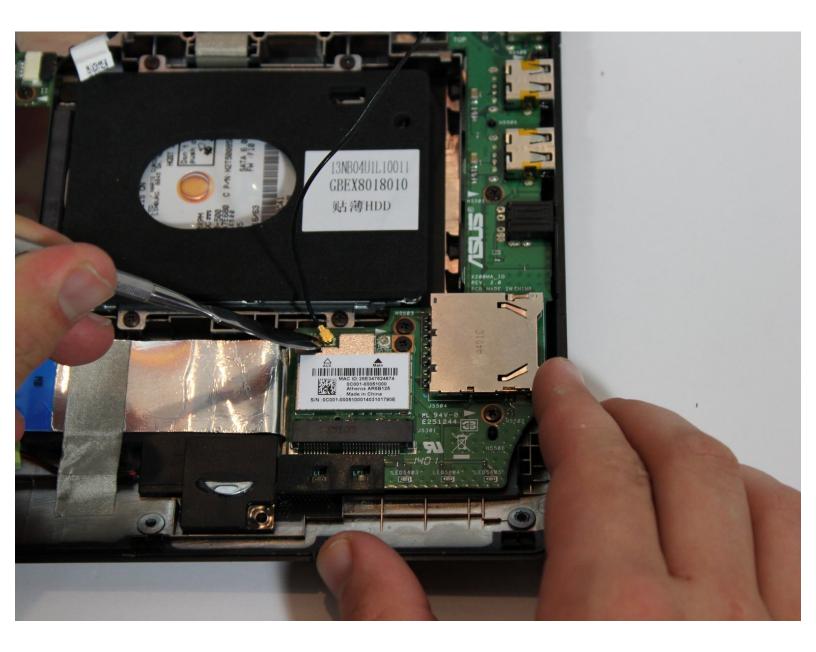

## Step 3 — Wireless Card

 Take gold cap that connects to a black wire off using the metal spudger.