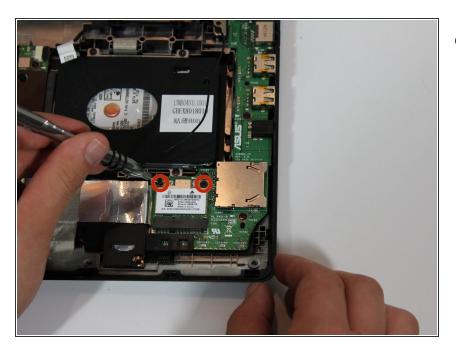

## Step 4

- Remove the following two screws:
  - Two 4 mm screws using Phillips #0 screwdriver.