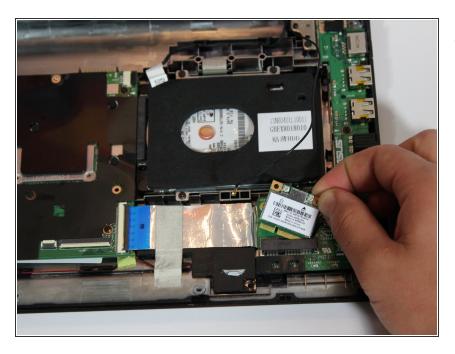

## Step 5

• Slide the component up and out.

To reassemble your device, follow these instructions in reverse order.