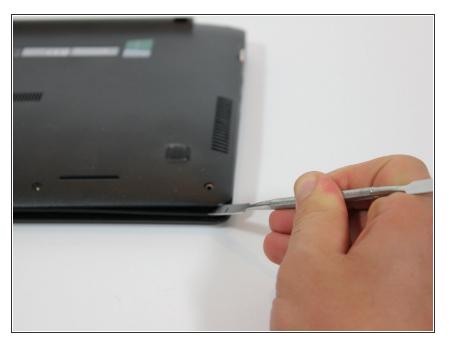

#### Step 2

 Use a plastic or metal spudger to separate the keyboard from the back panel and lift the keyboard out of place.