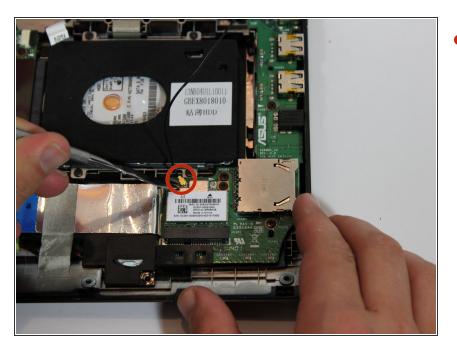

## Step 3 — Wireless Card

 Take gold cap that connects to a black wire off using the metal spudger.