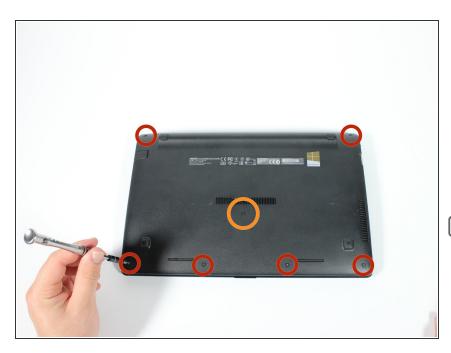

#### Step 1 — Back Panel

- Remove the following six screws:
  - Six 4 mm screws using a Phillips #0 screwdriver.
- Remove the following one screw:
  - One 14 mm screw using a Phillips #0 screwdriver.
- The 14mm screw goes in the center.