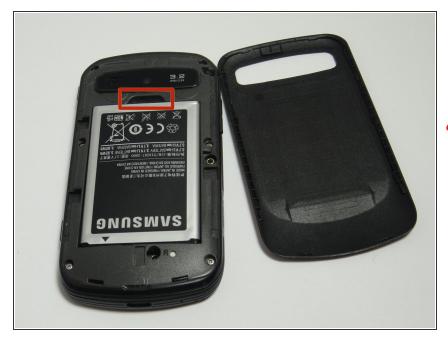

#### Step 2 — Remove the battery

- Carefully remove the battery by placing your fingernail underneath the hole and pulling out the battery.
- ↑ Your hands should not be wet.