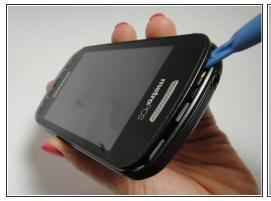

#### Step 2 — Remove the battery

- Carefully remove the battery by placing your fingernail underneath the hole and pulling out the battery.
- ↑ Your hands should not be wet.