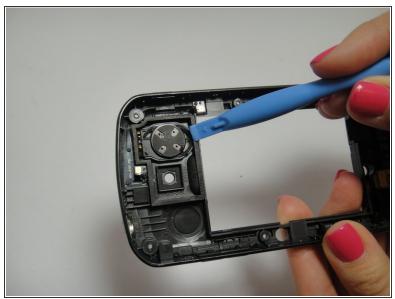

### Step 5 — Speaker

- The speaker is located within the inside of the back cover.
- Simply remove it by lifting it off with the plastic opening tool.

To reassemble your device, follow these instructions in reverse order.