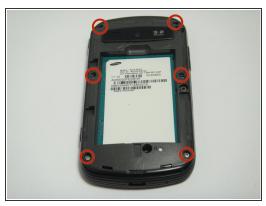

#### Step 3 — Remove the screws

• Use the Phillips #00 Precision Screwdriver to remove the six screws in the back of the phone.