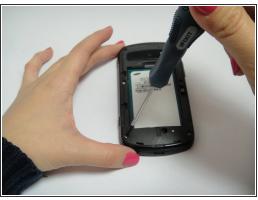

#### Step 1 — Back Cover

 Use your fingernail or plastic opening tool to pull up the back cover of the phone from under the slit.