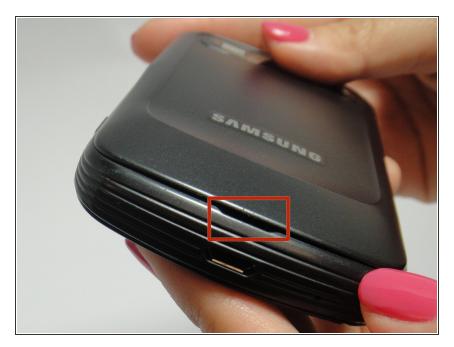

#### Step 1 — Back Cover

 Use your fingernail or plastic opening tool to pull up the back cover of the phone from under the slit.