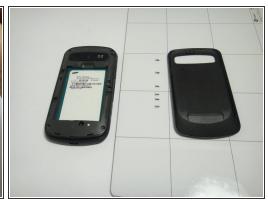

#### Step 1 — Back Cover

 Use your fingernail or plastic opening tool to pull up the back cover of the phone from under the slit.