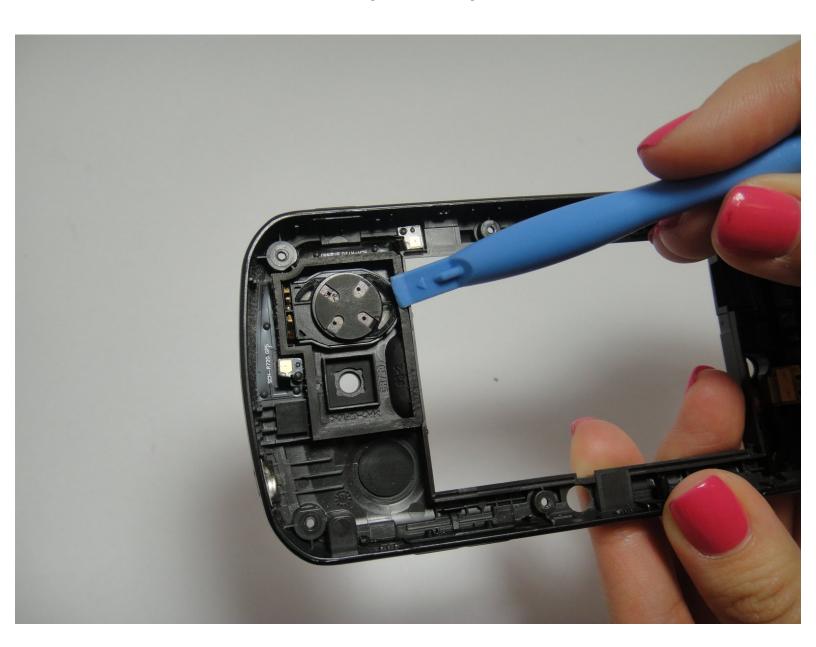

### Step 5 — Speaker

- The speaker is located within the inside of the back cover.
- Simply remove it by lifting it off with the plastic opening tool.

To reassemble your device, follow these instructions in reverse order.