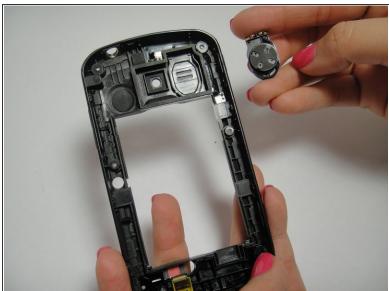

### Step 5 — Speaker

- The speaker is located within the inside of the back cover.
- Simply remove it by lifting it off with the plastic opening tool.

To reassemble your device, follow these instructions in reverse order.