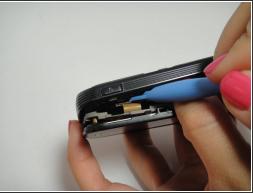

#### Step 2 — Remove the battery

- Carefully remove the battery by placing your fingernail underneath the hole and pulling out the battery.
- ↑ Your hands should not be wet.