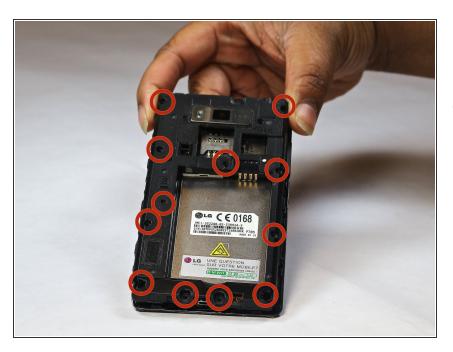

#### Step 2

 Remove the 12 screws (with the phillips head 000) around frame and near sim and sd cards.