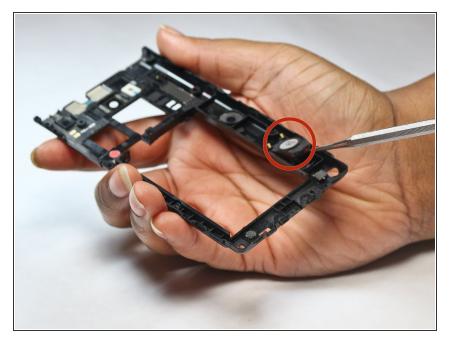

#### Step 5

- Locate the speaker on reverse side of back piece.
- Using a Spudger, lift off the speaker and replace as needed.

To reassemble your device, follow these instructions in reverse order.