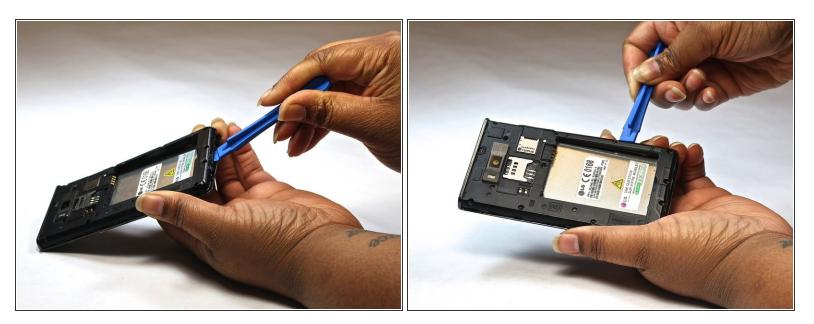

# LG Optimus L7 P705 Speaker Replacement

Replacing the LG Optimus L7 P705 speaker.

Written By: Bruna



## INTRODUCTION

The following guide explains how to replace the speaker.

## **TOOLS:**

- iFixit Opening Tools (1)
- Metal Spudger (1)
- Phillips #000 Screwdriver (1)

#### Step 1 — Speaker



- Remove back cover.
- Remove the battery and simcard.

#### Step 2



 Remove the 12 screws (with the phillips head 000) around frame and near sim and sd cards.

#### Step 3



• Remove bottom plate where the charger port is located.

### Step 4



• Remove the back piece.

#### Step 5



- Locate the speaker on reverse side of back piece.
- Using a Spudger, lift off the speaker and replace as needed.

To reassemble your device, follow these instructions in reverse order.