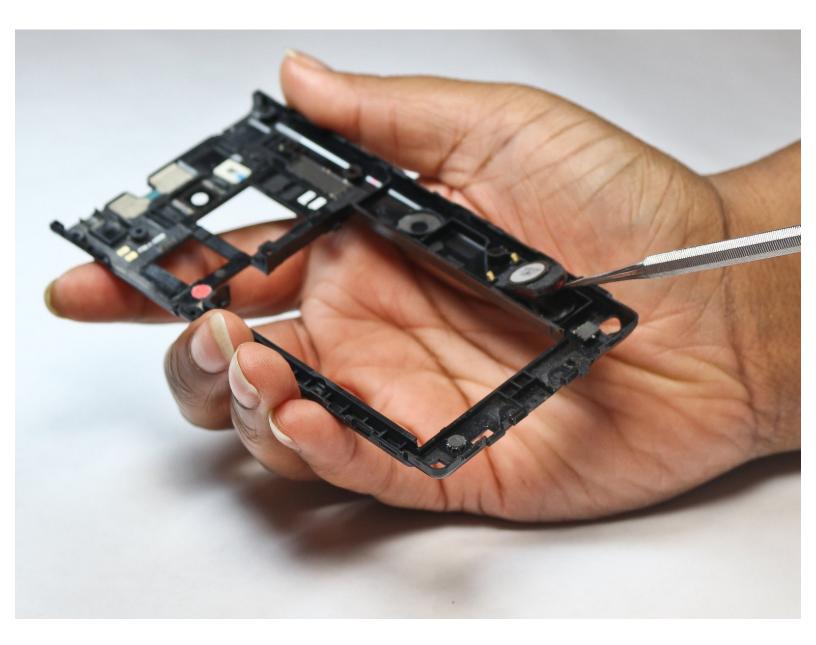

#### Step 5

- Locate the speaker on reverse side of back piece.
- Using a Spudger, lift off the speaker and replace as needed.

To reassemble your device, follow these instructions in reverse order.