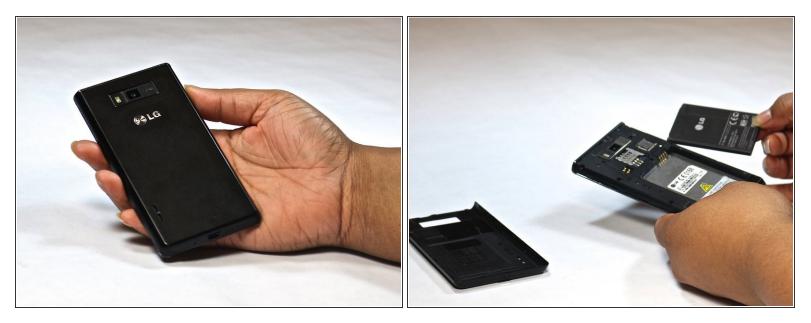

# LG Optimus L7 P705 Speaker Replacement

Replacing the LG Optimus L7 P705 speaker.

Written By: Bruna



## INTRODUCTION

The following guide explains how to replace the speaker.

## **TOOLS:**

- iFixit Opening Tools (1)
- Metal Spudger (1)
- Phillips #000 Screwdriver (1)

#### Step 1 — Speaker



- Remove back cover.
- Remove the battery and simcard.

#### Step 2



 Remove the 12 screws (with the phillips head 000) around frame and near sim and sd cards.

#### Step 3



• Remove bottom plate where the charger port is located.

### Step 4



• Remove the back piece.

#### Step 5



- Locate the speaker on reverse side of back piece.
- Using a Spudger, lift off the speaker and replace as needed.

To reassemble your device, follow these instructions in reverse order.