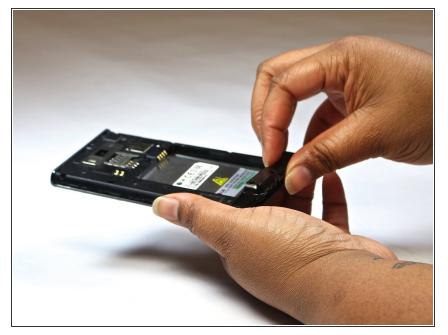

#### Step 3

• Remove bottom plate where the charger port is located.

### Step 4

• Remove the back piece.