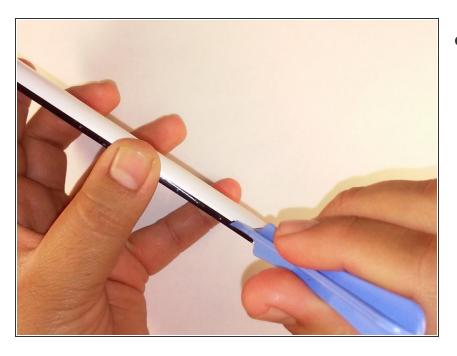

#### Step 1 — Remove back cover

 Remove the back cover of the phone with the plastic opening tool.