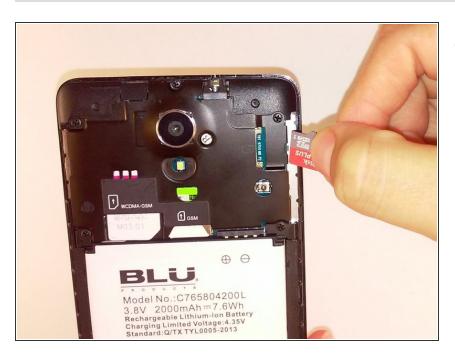

#### Step 3 — Insert new memory card

 Replace the old memory card by inserting new memory card.

To reassemble your device, follow these instructions in reverse order.