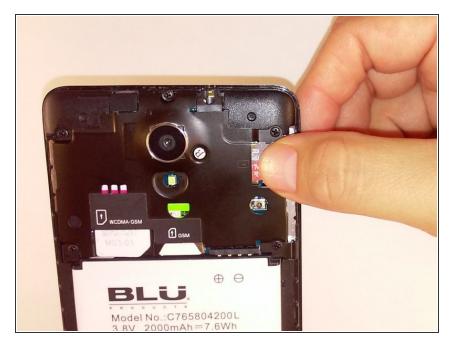

#### Step 2 — Remove memory card

 Using a pair of tweezers or your fingers, gently pull out the memory card.