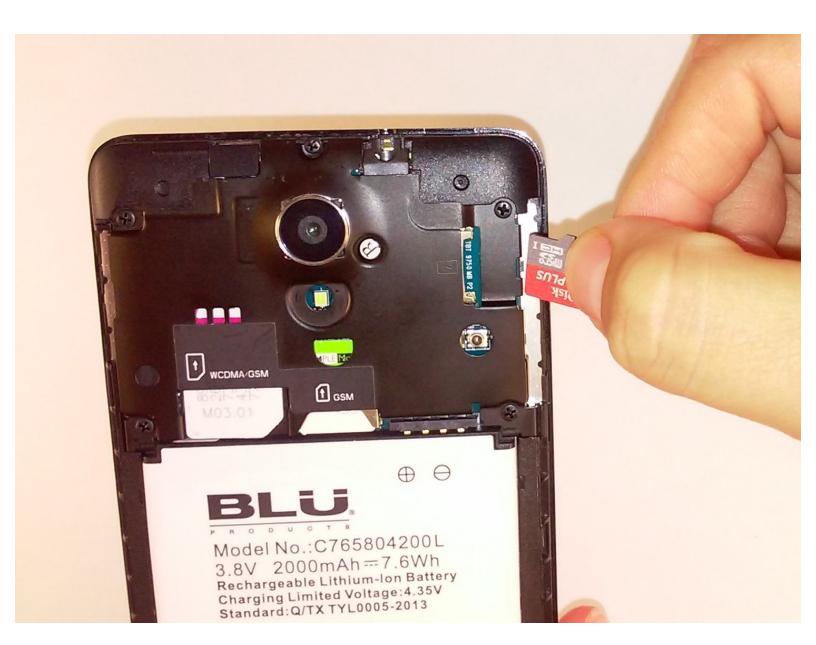

#### Step 2 — Remove memory card

 Using a pair of tweezers or your fingers, gently pull out the memory card.