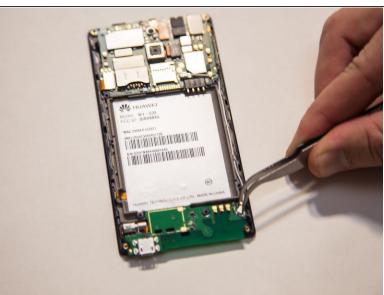

## Step 10 — Motherboard

• Use a plastic spudger or your fingers to gently pry up the four flex cables from the main board.

# Step 11

- (i) With the back of the phone facing you, there will be a small black clip on the left side holding the main board in place.
- Gently pry up near the small black clip with your fingers or a plastic spudger to detach the main board.