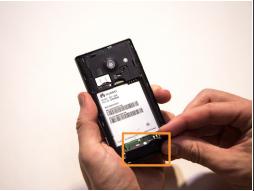

# Step 6 — Removing lower section of the middle cover.

- After all the screws are removed, use your fingers to remove the lower section of the middle cover.
- Pull the lower section of the middle cover outward towards you, exposing the circuit board underneath.

## Step 7 — Removing the rest of the middle cover.

- Begin working your way around the sides of the cover plate, unsnapping it gently.
- The middle cover is a thin piece of plastic with the external speaker inside of it.
- Be **gentle** as you remove circuit cover. The parts might break if you are too forceful.