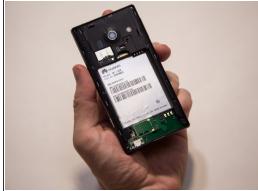

## Step 7 — Removing the rest of the middle cover.

- Begin working your way around the sides of the cover plate, unsnapping it gently.
- The middle cover is a thin piece of plastic with the external speaker inside of it.
- Be **gentle** as you remove circuit cover. The parts might break if you are too forceful.

## Step 8 — Locating the antenna.

- (i) The middle covers are removed.
- The antenna is a thin white wire that connects to the circuit board in two locations.