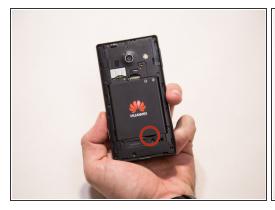

#### Step 5 — Remove all the screws.

- After removing the battery, remove the screws using a T6 screwdriver.
- There are eleven screws that hold the middle cover to the rest of the phone.
- The screw that is marked by the orange circle is covered by a white dot.