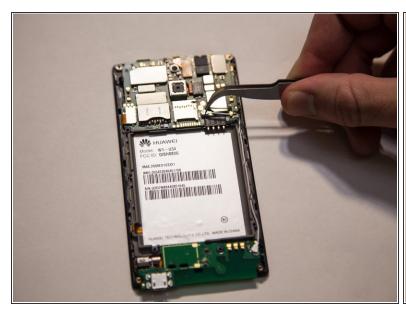

## Step 10 — Motherboard

• Use a plastic spudger or your fingers to gently pry up the four flex cables from the main board.