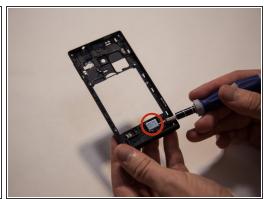

#### Step 5 — Remove all the screws.

- After removing the battery, remove the screws using a T6 screwdriver.
- There are eleven screws that hold the middle cover to the rest of the phone.
- The screw that is marked by the orange circle is covered by a white dot.