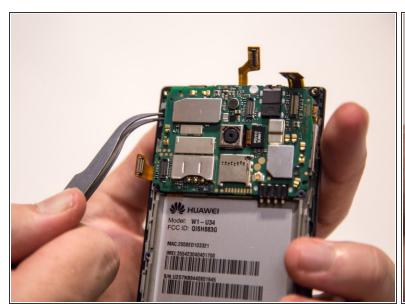

## Step 10 — Motherboard

• Use a plastic spudger or your fingers to gently pry up the four flex cables from the main board.