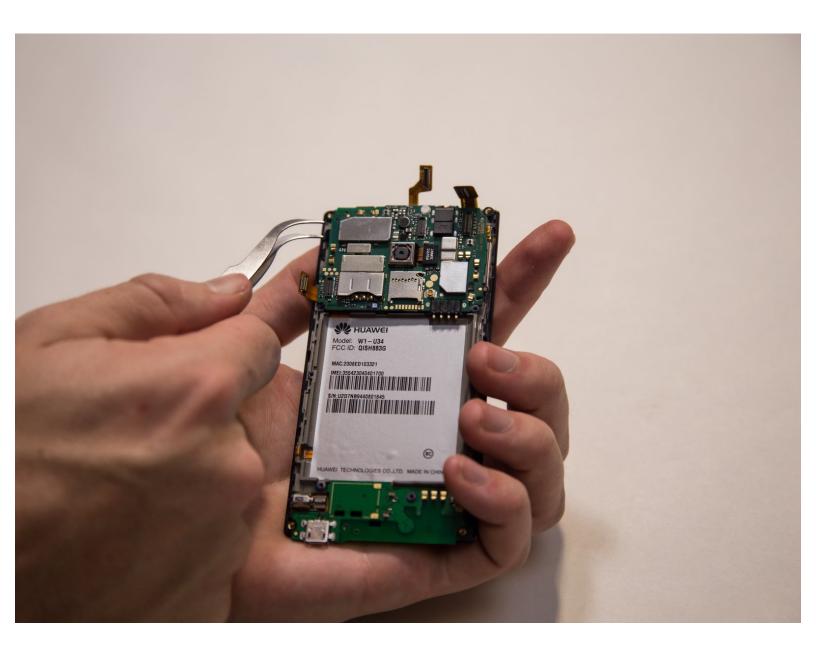

## Step 10 — Motherboard

• Use a plastic spudger or your fingers to gently pry up the four flex cables from the main board.

# Step 11

- (i) With the back of the phone facing you, there will be a small black clip on the left side holding the main board in place.
- Gently pry up near the small black clip with your fingers or a plastic spudger to detach the main board.