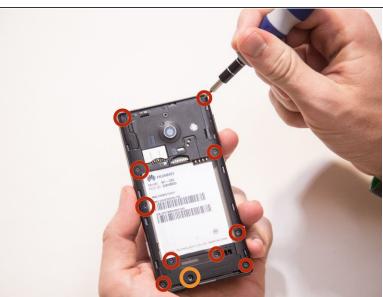

#### Step 5 — Remove all the screws.

- After removing the battery, remove the screws using a T6 screwdriver.
- There are eleven screws that hold the middle cover to the rest of the phone.
- The screw that is marked by the orange circle is covered by a white dot.