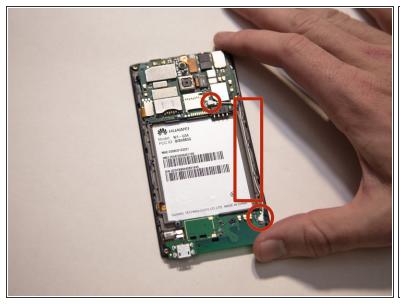

## Step 10 — Motherboard

• Use a plastic spudger or your fingers to gently pry up the four flex cables from the main board.

# Step 11

- (i) With the back of the phone facing you, there will be a small black clip on the left side holding the main board in place.
- Gently pry up near the small black clip with your fingers or a plastic spudger to detach the main board.