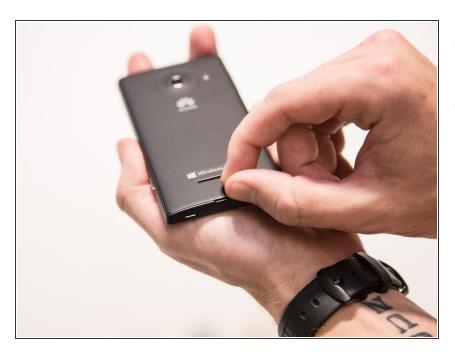

## Step 2 — Removing the back cover.

- Locate the slit at the bottom of the back cover.
- Using your fingernail, lift up on the back cover to expose the battery.