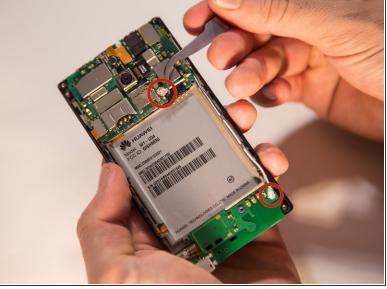

#### Step 5 — Remove all the screws.

- After removing the battery, remove the screws using a T6 screwdriver.
- There are eleven screws that hold the middle cover to the rest of the phone.
- The screw that is marked by the orange circle is covered by a white dot.