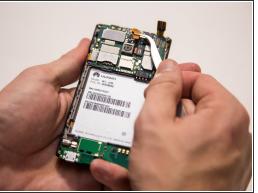

## Step 4 — Removing the battery.

- Find the indented notch at the base of the battery.
- Lift the battery out of the phone with your fingers by pressing forward and lifting upward.