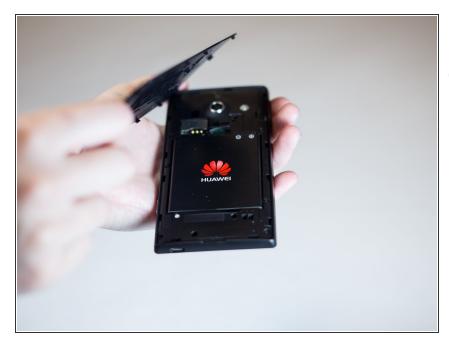

# Step 3

- Lift the back cover off the phone.
- The back cover is snapped onto the phone so you will feel it unsnapping as you remove it.

## Step 4 — Removing the battery.

- Find the indented notch at the base of the battery.
- Lift the battery out of the phone with your fingers by pressing forward and lifting upward.