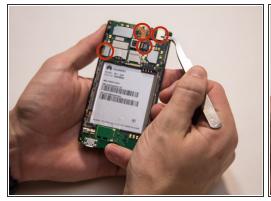

## Step 10 — Motherboard

• Use a plastic spudger or your fingers to gently pry up the four flex cables from the main board.

# Step 11

- (i) With the back of the phone facing you, there will be a small black clip on the left side holding the main board in place.
- Gently pry up near the small black clip with your fingers or a plastic spudger to detach the main board.