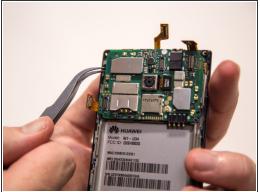

## Step 8 — Locating the antenna.

- (i) The middle covers are removed.
- The antenna is a thin white wire that connects to the circuit board in two locations.

# Step 9 — Removing the antenna

Lift gently at each connector of the white wire to disconnect the antenna from the port.