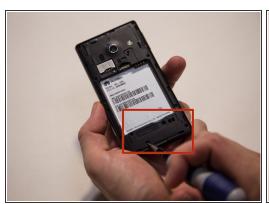

# Step 6 — Removing lower section of the middle cover.

- After all the screws are removed, use your fingers to remove the lower section of the middle cover.
- Pull the lower section of the middle cover outward towards you, exposing the circuit board underneath.