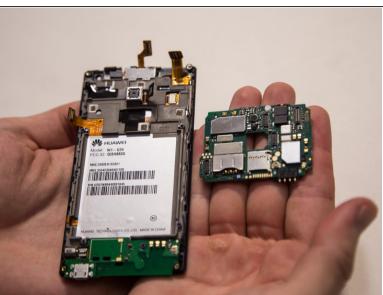

# Step 11

- (i) With the back of the phone facing you, there will be a small black clip on the left side holding the main board in place.
- Gently pry up near the small black clip with your fingers or a plastic spudger to detach the main board.