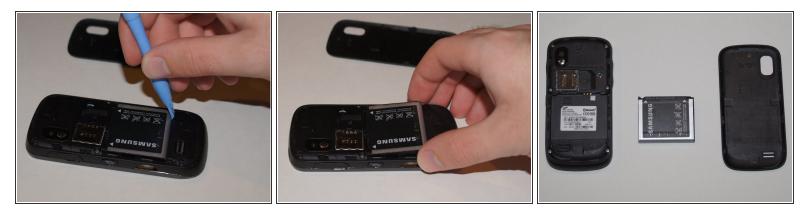

## Step 2 — Removing the battery

- This step can be accomplished without the need of a plastic opening tool. Just use your finger if you want to.
- Wedge a plastic opening tool in between the rear end of the battery and the plastic frame.
- Pry the battery up out of its recess and away from the phone.