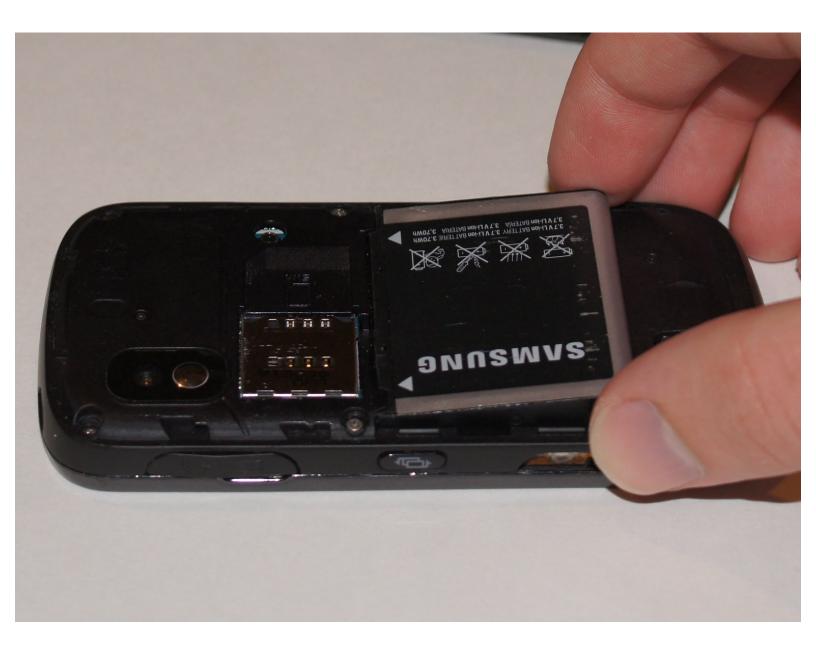

## Step 2 — Removing the battery

- This step can be accomplished without the need of a plastic opening tool. Just use your finger if you want to.
- Wedge a plastic opening tool in between the rear end of the battery and the plastic frame.
- Pry the battery up out of its recess and away from the phone.