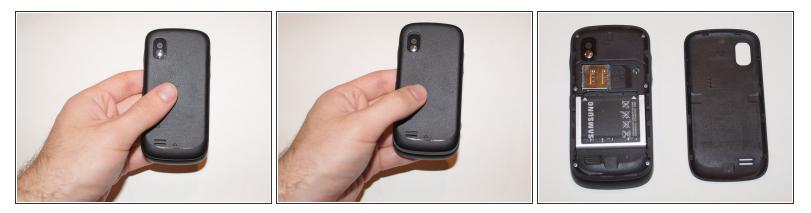

## Step 1 — Removing the back cover

- Gently slide the cover off of the phone by pushing it upwards, in the direction of the small arrow on the back cover.
- Set the cover off to the side once you have removed it.