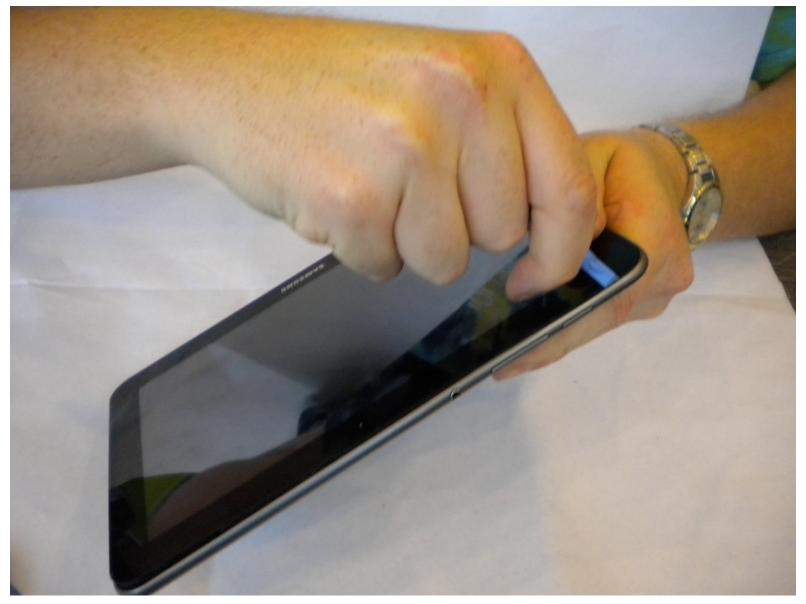

# Step 1 — Insert Opening tool

 Insert a plastic opening tool between the back cover and screen of the Samsung Galaxy Tab 8.9 (as indicated in the photograph).