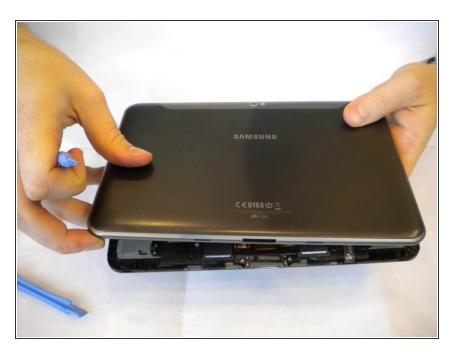

# Step 4

• Using your hands, remove the back cover.

To reassemble your device, follow these instructions in reverse order.