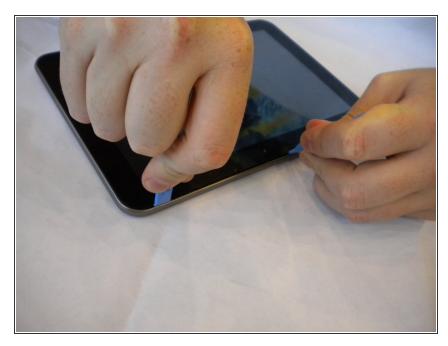

# Step 3

 Slide the second plastic opening tool along the edge of the device to separate the back cover.