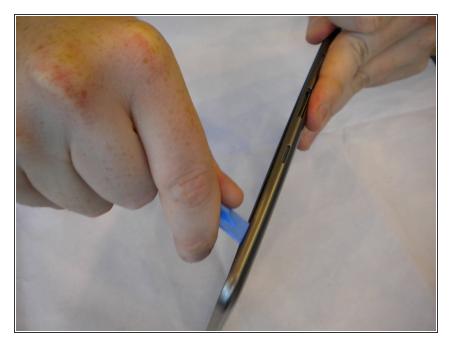

# Step 3

 Slide the second plastic opening tool along the edge of the device to separate the back cover.