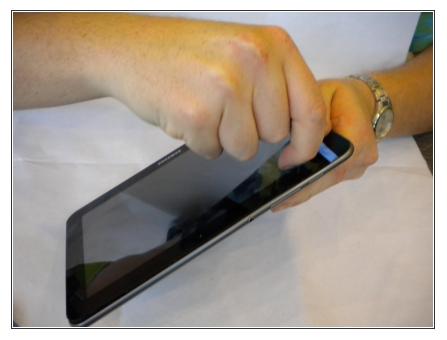

#### Step 2 — Insert second tool

Insert a second plastic opening tool
6 cm (~2.4 inches) away from the first tool.