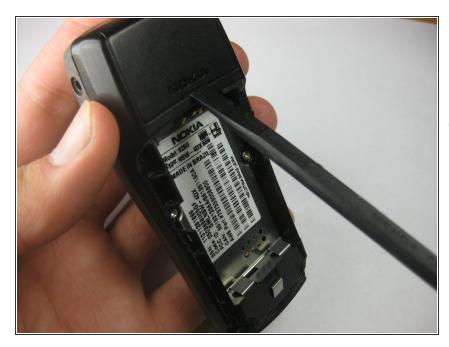

#### Step 7 — Antenna

- Squeeze the flat end of the spudger into the crack right under the word "Nokia" on the back of the phone.
- This step may be a bit difficult if you are removing the antenna for the first time.

### Step 8

 Pry open the antenna door by pulling down the top of the spudger

Remove the antenna door.