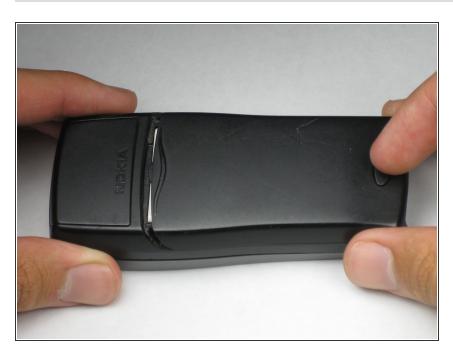

# Step 4

Remove the back cover.

 Press the end of the battery towards the top of the phone.