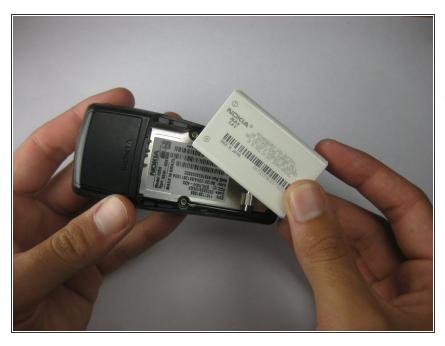

# Step 6

- Lift the battery outwards while still pressing it upwards till it pops out.
- You may need to take several attempts to lift out the battery.