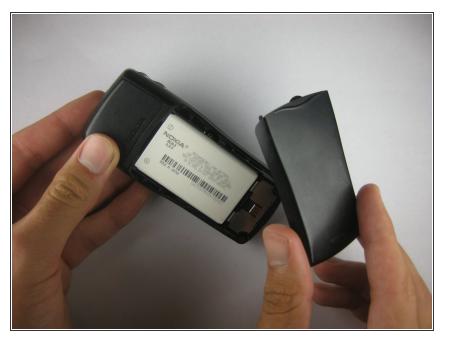

# Step 2

 Press down on the round button on the back cover of the phone.

 Slide the back cover down while still pressing the button.

# Step 4

Remove the back cover.

 Press the end of the battery towards the top of the phone.