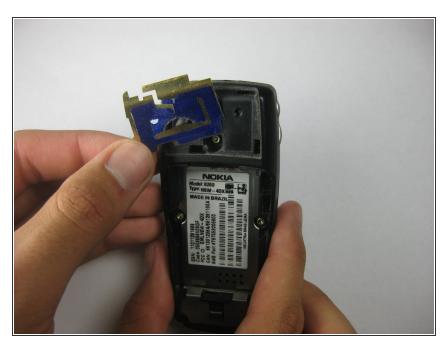

#### Step 10

- If the gold antenna remained stuck to the door, you have finished removing the antenna from the phone.
- If the gold antenna is still in the phone, carefully remove it and stick it onto the back of the door.
- Try to keep the antenna as flat as possible. Do not bend it.