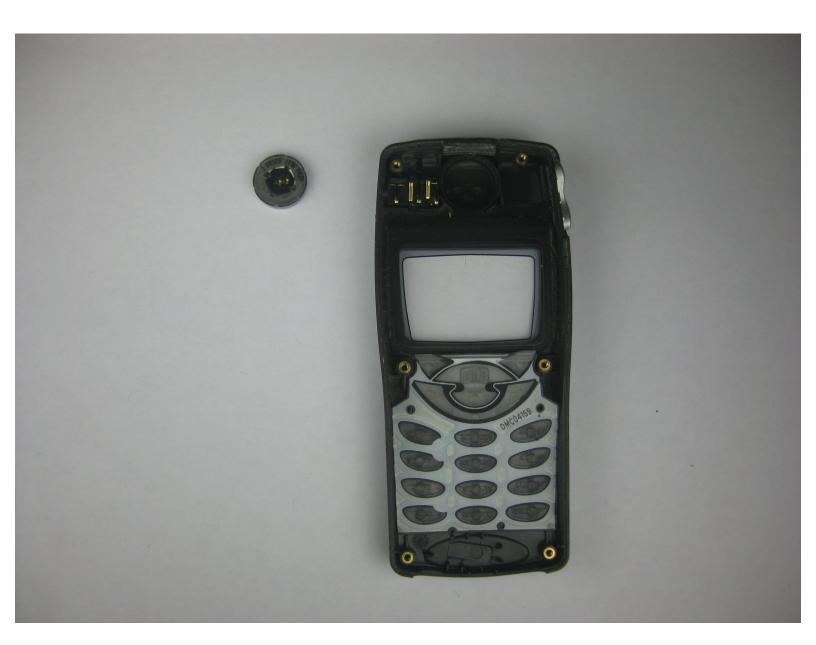

## Step 11 — Circuit Board

- Remove the five screws with the Torx Screwdriver: two near the bottom, two in the middle, and one under the antenna door.
- i The two bottom screws are longer than the upper three.

## Step 12

Remove the back covering.

Remove the two screws at the top.

## Step 14

- Remove the metal plating and the circuit board.
- There is nothing holding the rest of the phone together. Handle the rest of the phone carefully.
- i The LCD will be attached to the circuit board.