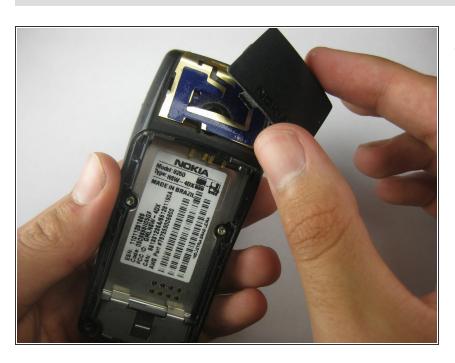

### Step 8

 Pry open the antenna door by pulling down the top of the spudger

Remove the antenna door.

#### Step 10

- If the gold antenna remained stuck to the door, you have finished removing the antenna from the phone.
- If the gold antenna is still in the phone, carefully remove it and stick it onto the back of the door.
- Try to keep the antenna as flat as possible. Do not bend it.