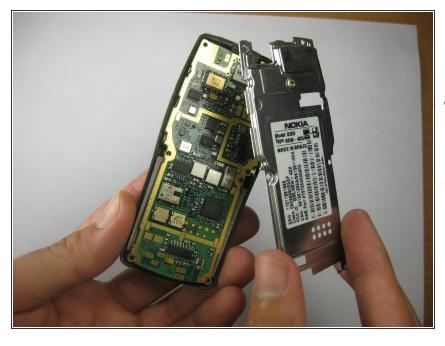

## Step 14

- Remove the metal plating and the circuit board.
- There is nothing holding the rest of the phone together. Handle the rest of the phone carefully.
- i The LCD will be attached to the circuit board.