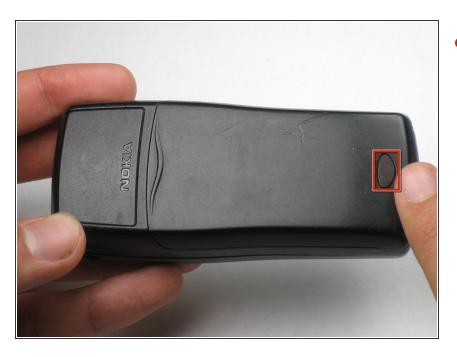

# Step 2

 Press down on the round button on the back cover of the phone.

 Slide the back cover down while still pressing the button.