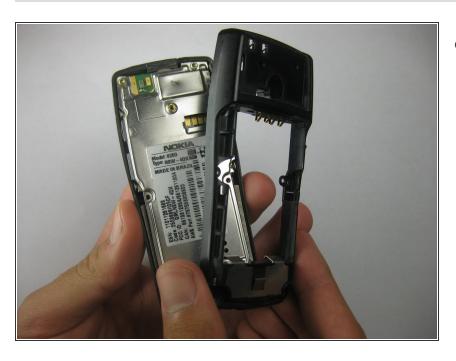

## Step 12

Remove the back covering.

Remove the two screws at the top.

## Step 14

- Remove the metal plating and the circuit board.
- There is nothing holding the rest of the phone together. Handle the rest of the phone carefully.
- i The LCD will be attached to the circuit board.