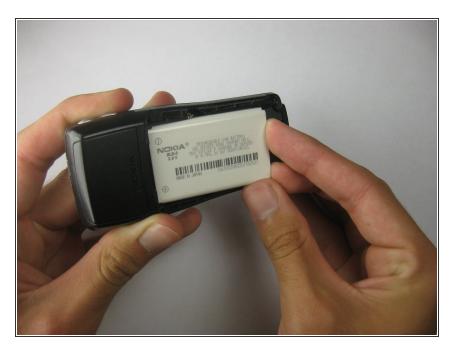

# Step 4

Remove the back cover.

 Press the end of the battery towards the top of the phone.

# Step 6

- Lift the battery outwards while still pressing it upwards till it pops out.
- You may need to take several attempts to lift out the battery.