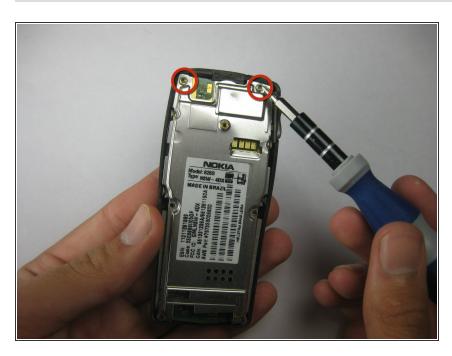

ck right under the word "Nokia" on the back of the phone.
- This step may be a bit difficult if you are removing the antenna for the first time.

### Step 8



 Pry open the antenna door by pulling down the top of the spudger



Remove the antenna door.

#### Step 10



- If the gold antenna remained stuck to the door, you have finished removing the antenna from the phone.
- If the gold antenna is still in the phone, carefully remove it and stick it onto the back of the door.
- Try to keep the antenna as flat as possible. Do not bend it.

## Step 11 — Circuit Board



- Remove the five screws with the Torx Screwdriver: two near the bottom, two in the middle, and one under the antenna door.
- i The two bottom screws are longer than the upper three.

## Step 12



Remove the back covering.



Remove the two screws at the top.

## Step 14



- Remove the metal plating and the circuit board.
- There is nothing holding the rest of the phone together. Handle the rest of the phone carefully.
- i The LCD will be attached to the circuit board.

# Step 15 — Speaker



Remove the speaker.

To reassemble your device, follow these instructions in reverse order.