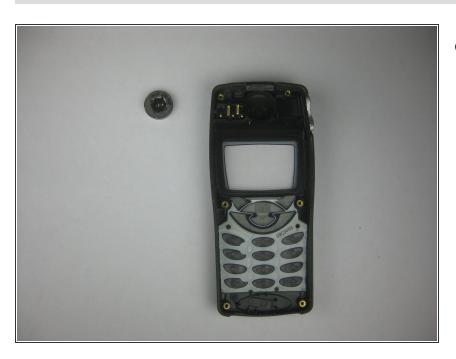

# Step 15 — Speaker

Remove the speaker.

To reassemble your device, follow these instructions in reverse order.