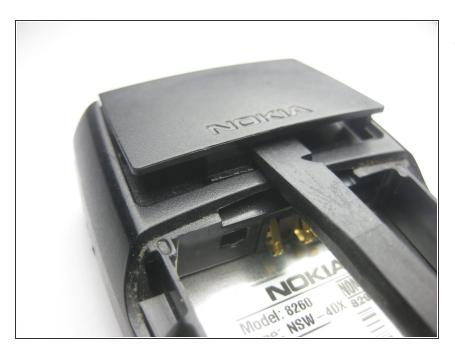

#### Step 7 — Antenna

- Squeeze the flat end of the spudger into the crack right under the word "Nokia" on the back of the phone.
- This step may be a bit difficult if you are removing the antenna for the first time.

### Step 8

 Pry open the antenna door by pulling down the top of the spudger

Remove the antenna door.