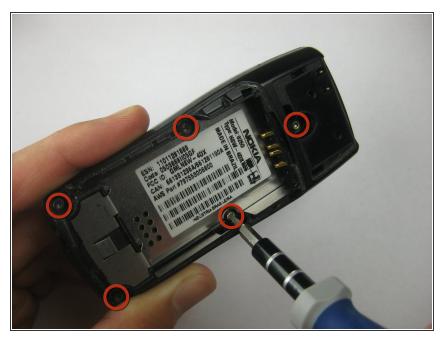

## Step 11 — Circuit Board

- Remove the five screws with the Torx Screwdriver: two near the bottom, two in the middle, and one under the antenna door.
- i The two bottom screws are longer than the upper three.