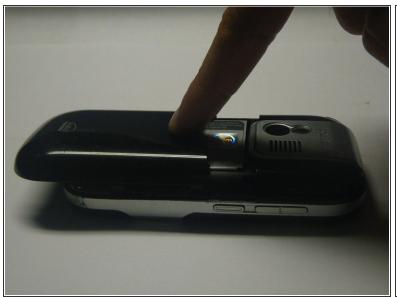

#### **Step 1 — Disassembling Palm Centro Battery**

Press and slide open the battery cover.