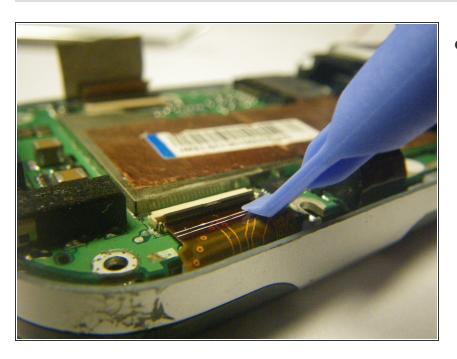

#### Step 10 — Logic Board

 Carefully peel back the tape holding the speaker (left) and keyboard (right) connection tabs in place.

- Using the plastic prying tool, lift the tabs and carefully pull the contact connections out on both sides.
  - A Be very careful, these electronics are delicate!