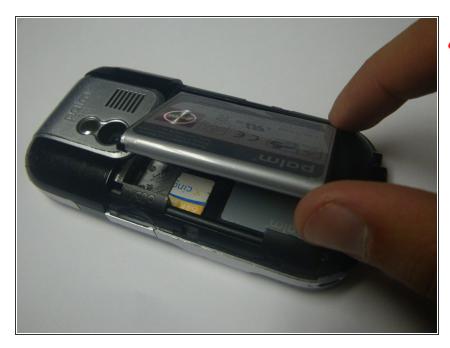

#### Step 6

Remove the SIM card so housing can be separated.

Use a plastic pry tool to separate the bottom of the case to remove the small plastic insert.