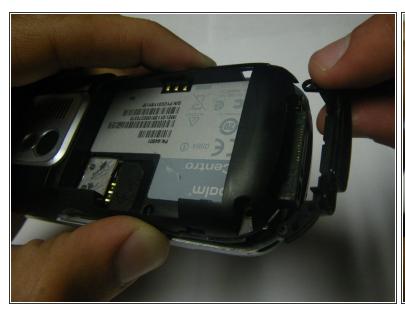

#### Step 8

Remove the small plastic insert at the bottom of the phone.

Continue with plastic pry tool all the way around the phone to remove the back housing.