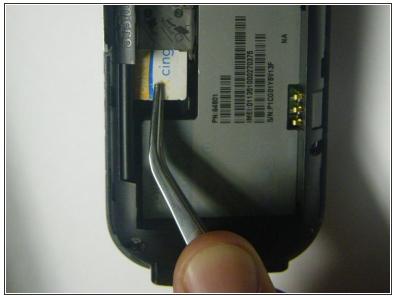

#### Step 6

Remove the SIM card so housing can be separated.

Use a plastic pry tool to separate the bottom of the case to remove the small plastic insert.