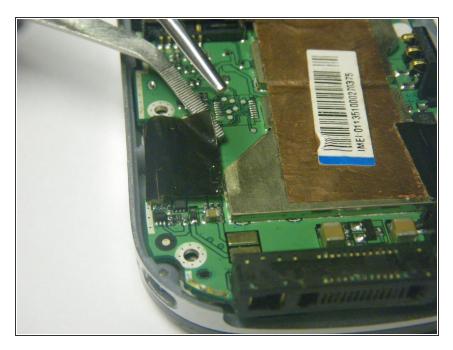

#### Step 10 — Logic Board

 Carefully peel back the tape holding the speaker (left) and keyboard (right) connection tabs in place.

- Using the plastic prying tool, lift the tabs and carefully pull the contact connections out on both sides.
  - A Be very careful, these electronics are delicate!