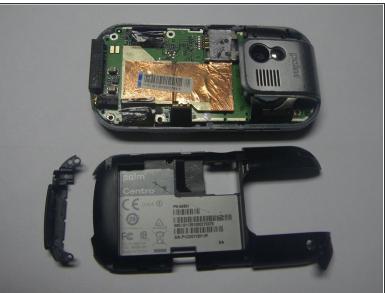

#### Step 10 — Logic Board

 Carefully peel back the tape holding the speaker (left) and keyboard (right) connection tabs in place.

- Using the plastic prying tool, lift the tabs and carefully pull the contact connections out on both sides.
  - A Be very careful, these electronics are delicate!

#### Step 12

 Separate the logic board from the case by lifting and pulling out the bottom.

To reassemble your device, follow these instructions in reverse order.