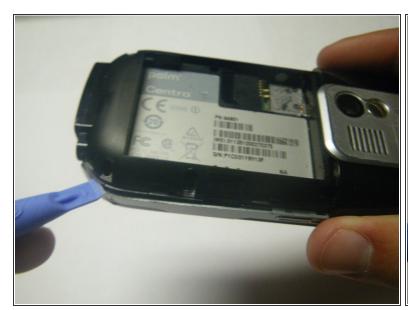

#### Step 6

Remove the SIM card so housing can be separated.

Use a plastic pry tool to separate the bottom of the case to remove the small plastic insert.