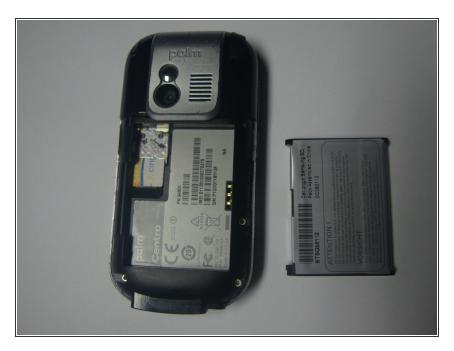

#### **Step 1 — Disassembling Palm Centro Battery**

Press and slide open the battery cover.

#### Step 2

- Caution: Turn cell phone off before removing battery!
  - Press battery to the right.
- Then lift up battery pack to remove.

Phone with battery removed