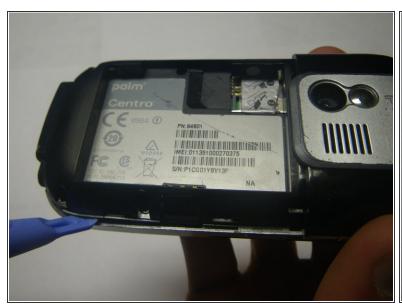

#### Step 6

Remove the SIM card so housing can be separated.

Use a plastic pry tool to separate the bottom of the case to remove the small plastic insert.

#### Step 8

Remove the small plastic insert at the bottom of the phone.

Continue with plastic pry tool all the way around the phone to remove the back housing.