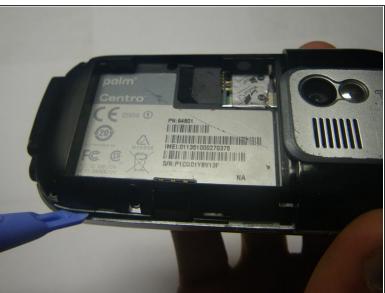

#### Step 8

Remove the small plastic insert at the bottom of the phone.

Continue with plastic pry tool all the way around the phone to remove the back housing.