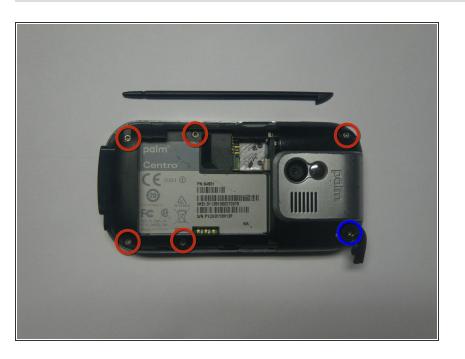

#### Step 4 — Back Housing

 Remove the touchpad pen from the top left corner on the back to reveal the last of 6 screws to be removed.

- Lift the rubber cap at the top right to reveal the sixth screw.
- ↑ Caution: There is a small Palm sticker under the rubber cap.

  Tampering with or removing this sticker will void your warranty!
- Remove the six screws using the T5 Torx screwdriver.