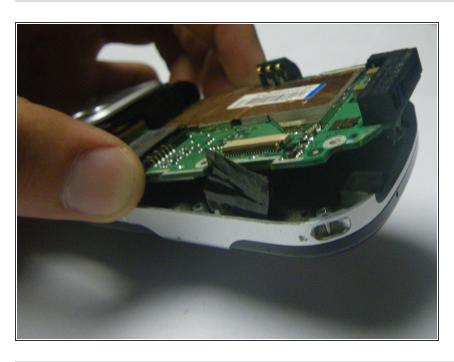

#### Step 12

 Separate the logic board from the case by lifting and pulling out the bottom.

To reassemble your device, follow these instructions in reverse order.