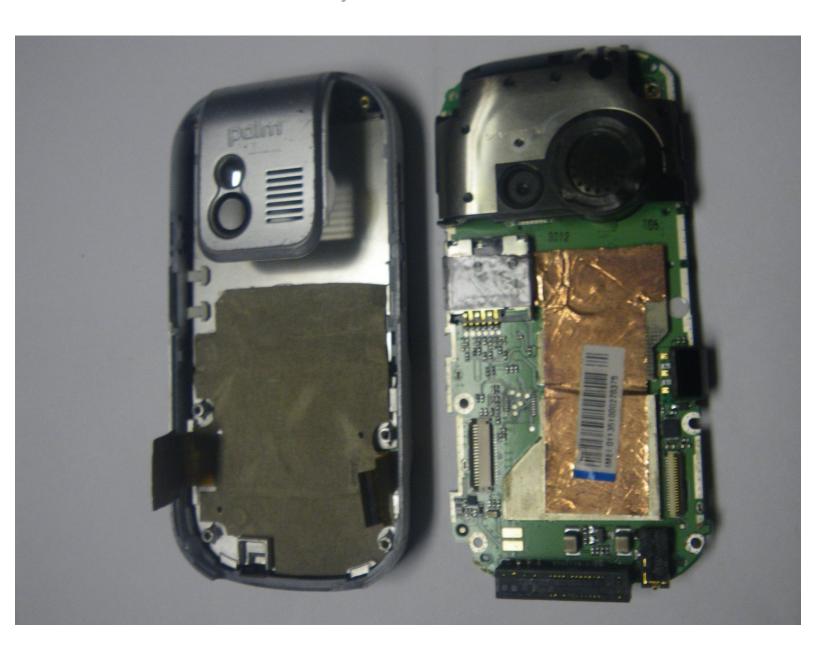

#### Step 10 — Logic Board

 Carefully peel back the tape holding the speaker (left) and keyboard (right) connection tabs in place.

- Using the plastic prying tool, lift the tabs and carefully pull the contact connections out on both sides.
  - A Be very careful, these electronics are delicate!

#### Step 12

 Separate the logic board from the case by lifting and pulling out the bottom.

To reassemble your device, follow these instructions in reverse order.