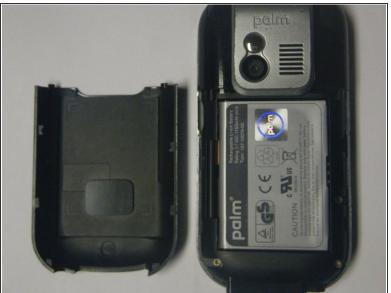

#### Step 2

- Caution: Turn cell phone off before removing battery!
  - Press battery to the right.
- Then lift up battery pack to remove.

Phone with battery removed