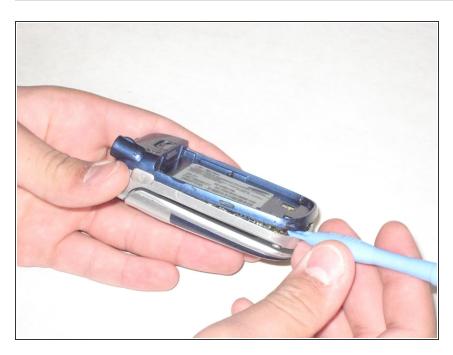

#### Step 2 — Disassembling Samsung SPH-A760 Antenna

- Twist off the antenna.
- Pop off the transparent cylinder.