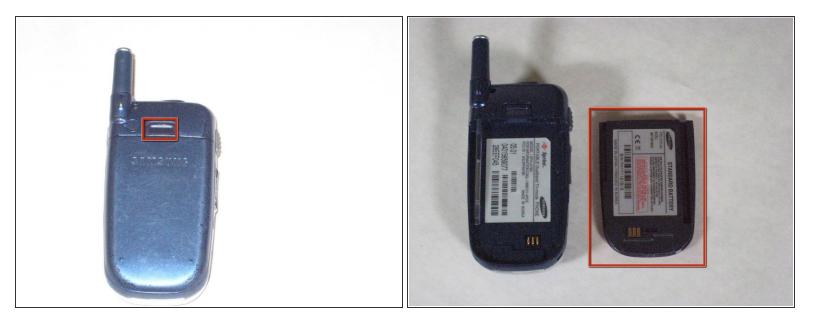

#### Step 1 — Disassembling Samsung SPH-A760 Battery

• Push open the latch and remove the battery.