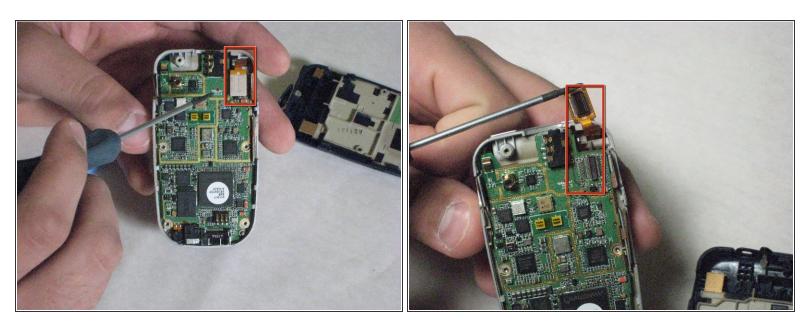

# Disassembling Samsung SPH-A760 Logic Board

Written By: David



# INTRODUCTION

How to get to and remove the logic board

# **TOOLS:**

۶

- Phillips #00 Screwdriver (1)
- Spudger (1)

#### Step 1 — Disassembling Samsung SPH-A760 Battery



• Push open the latch and remove the battery.

#### Step 2 — Disassembling Samsung SPH-A760 Antenna



- Twist off the antenna.
- Pop off the transparent cylinder.

## Step 3 — Logic Board



• Remove the five screws as shown.

# Step 4



• Carefully pry the back plate off.

### Step 5



• Carefully detach golden screen connector.

#### Step 6



- Pop out the logic board with spudger.
- A Caution: Do not touch with bare hands, use tweezers or wash hands before contact.

# Step 7



• Place the logic board on a clean tray.

To reassemble your device, follow these instructions in reverse order.