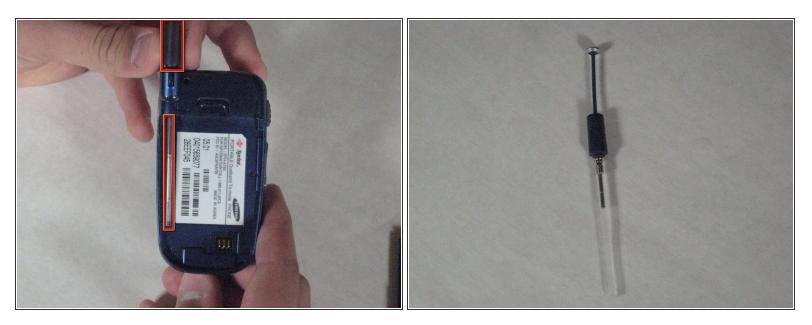

#### Step 2 — Disassembling Samsung SPH-A760 Antenna

- Twist off the antenna.
- Pop off the transparent cylinder.