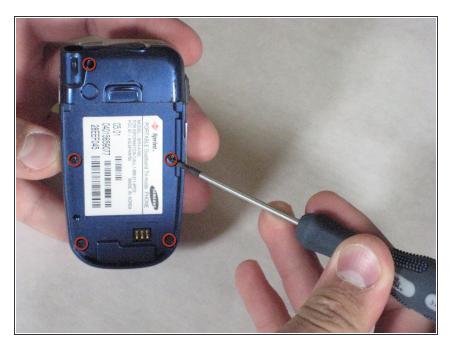

# Disassembling Samsung SPH-A760 Logic Board

Written By: David



# INTRODUCTION

How to get to and remove the logic board

# **TOOLS:**

۶

- Phillips #00 Screwdriver (1)
- Spudger (1)

#### Step 1 — Disassembling Samsung SPH-A760 Battery



• Push open the latch and remove the battery.

#### Step 2 — Disassembling Samsung SPH-A760 Antenna



- Twist off the antenna.
- Pop off the transparent cylinder.

## Step 3 — Logic Board



• Remove the five screws as shown.

# Step 4



• Carefully pry the back plate off.

### Step 5



• Carefully detach golden screen connector.

#### Step 6



- Pop out the logic board with spudger.
- A Caution: Do not touch with bare hands, use tweezers or wash hands before contact.

# Step 7



• Place the logic board on a clean tray.

To reassemble your device, follow these instructions in reverse order.