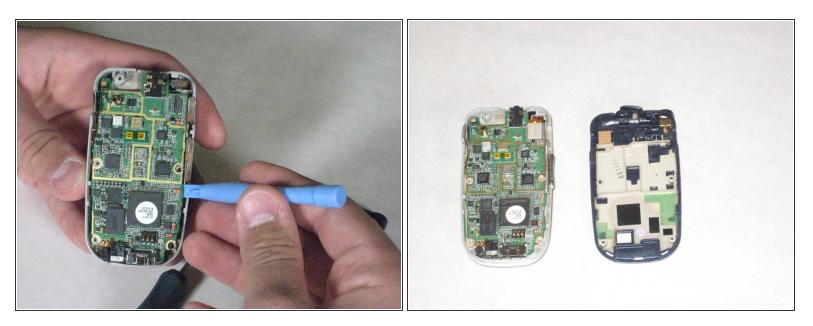

#### Step 6

- Pop out the logic board with spudger.
- A Caution: Do not touch with bare hands, use tweezers or wash hands before contact.