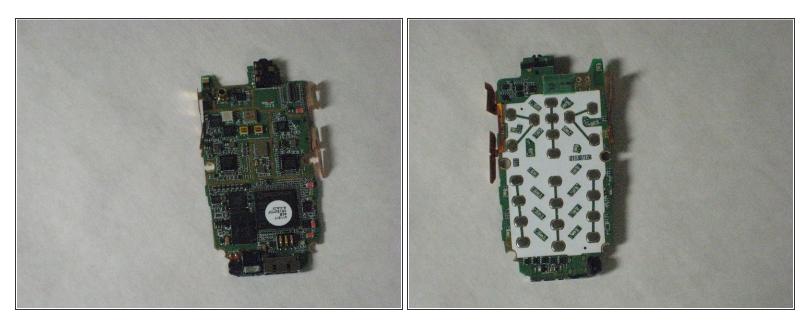

# Step 7

• Place the logic board on a clean tray.

To reassemble your device, follow these instructions in reverse order.