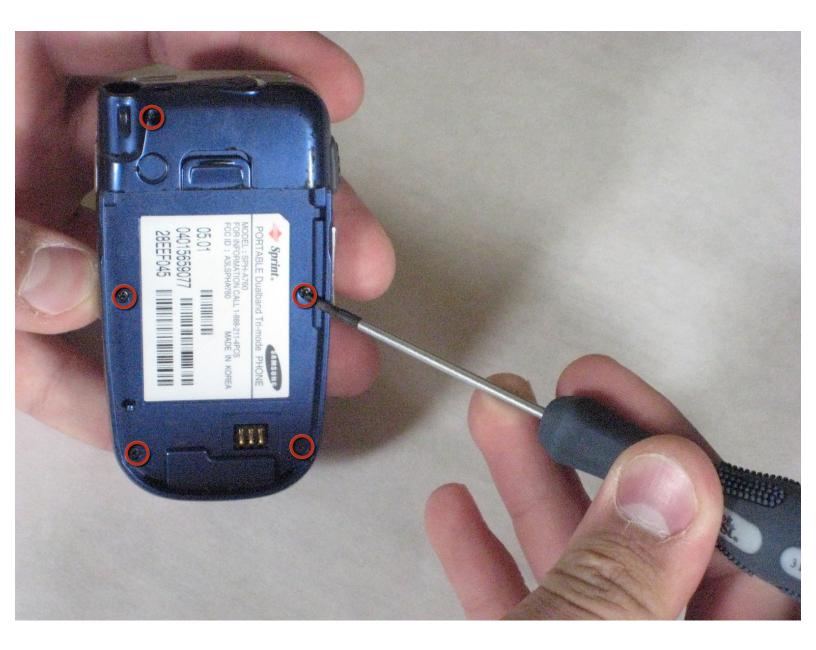

# Disassembling Samsung SPH-A760 Logic Board

Written By: David



# INTRODUCTION

How to get to and remove the logic board

# **TOOLS:**

۶

- Phillips #00 Screwdriver (1)
- Spudger (1)

#### Step 1 — Disassembling Samsung SPH-A760 Battery



• Push open the latch and remove the battery.

#### Step 2 — Disassembling Samsung SPH-A760 Antenna



- Twist off the antenna.
- Pop off the transparent cylinder.

## Step 3 — Logic Board



• Remove the five screws as shown.

# Step 4



• Carefully pry the back plate off.

### Step 5



• Carefully detach golden screen connector.

#### Step 6



- Pop out the logic board with spudger.
- A Caution: Do not touch with bare hands, use tweezers or wash hands before contact.

# Step 7



• Place the logic board on a clean tray.

To reassemble your device, follow these instructions in reverse order.