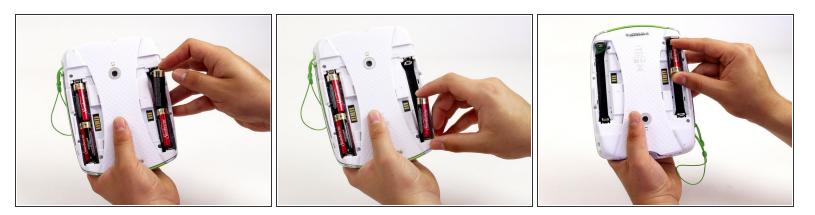

### Step 2

- Push down from the positive end of the battery towards the negative end to pry the battery up out of its dispenser.
- Remove all four AA alkaline batteries from the device.

To reassemble your device, follow these instructions in reverse order.