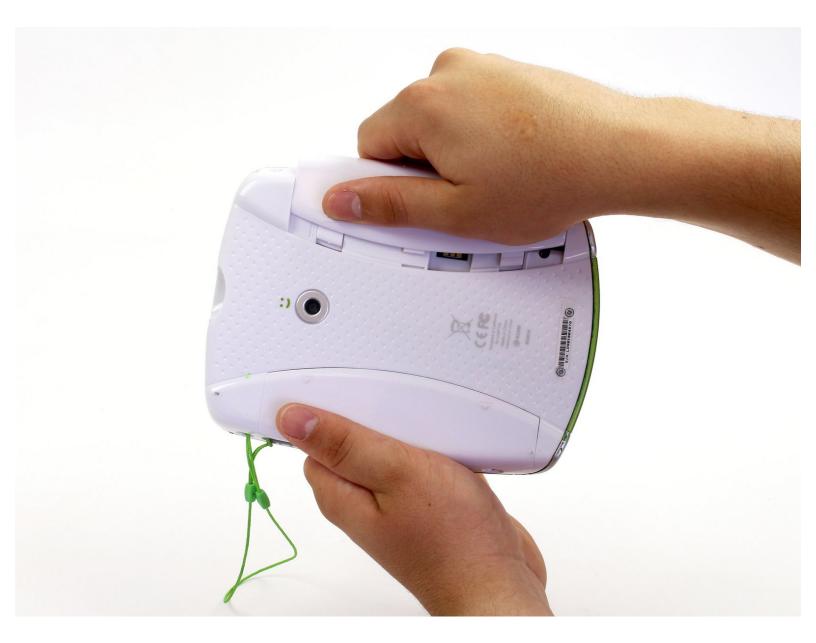

#### Step 1 — Battery

- Before disassembling your LeapPad, ensure your device is shut off.
- Push outward on the plastic side panels to remove and reveal battery.
- The panels should detach fully from the main device.