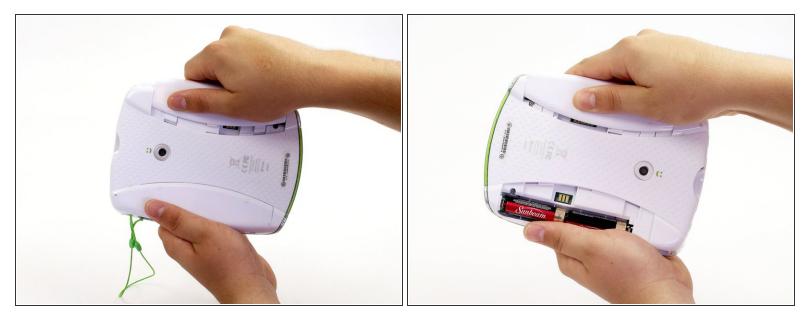

#### Step 1 — Battery

- Before disassembling your LeapPad, ensure your device is shut off.
- Push outward on the plastic side panels to remove and reveal battery.
- The panels should detach fully from the main device.