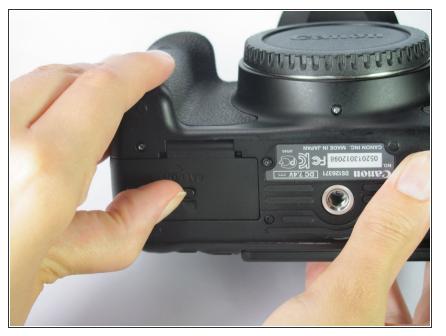

## Step 1 — Battery

- Locate the battery cover at the bottom of the camera.
- Pull down on the black tab to open the cover.