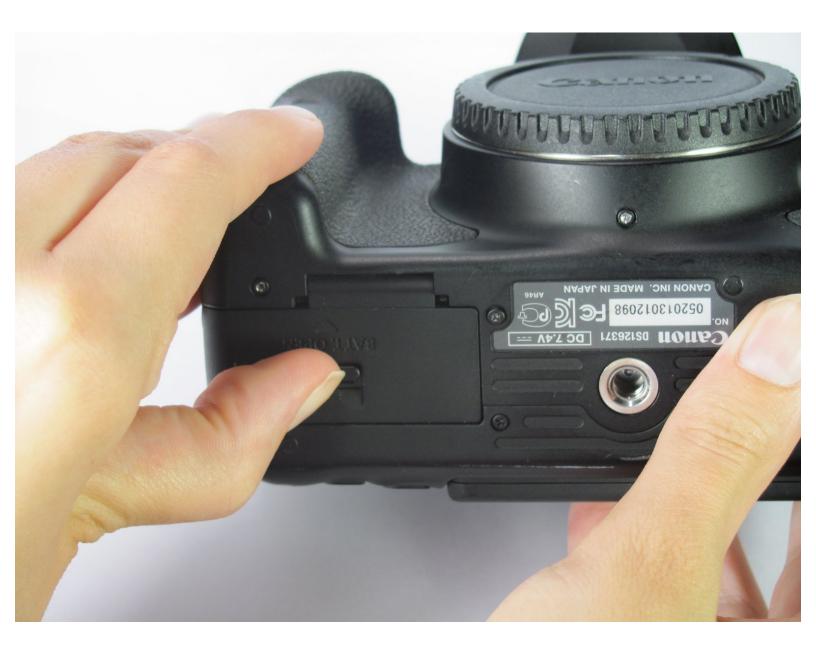

## Step 1 — Battery

- Locate the battery cover at the bottom of the camera.
- Pull down on the black tab to open the cover.