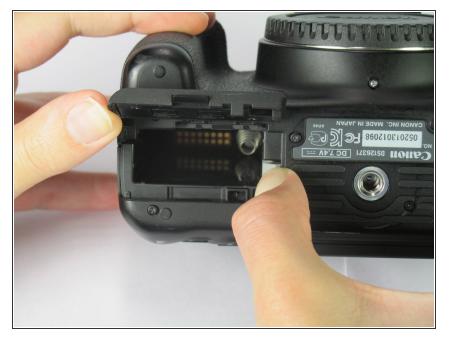

## Step 2

- Push the grey tab on the right side of the battery.
- Remove the battery from the slot.

To reassemble your device, follow these instructions in reverse order.

This document was generated on 2020-11-25 07:04:58 PM (MST).